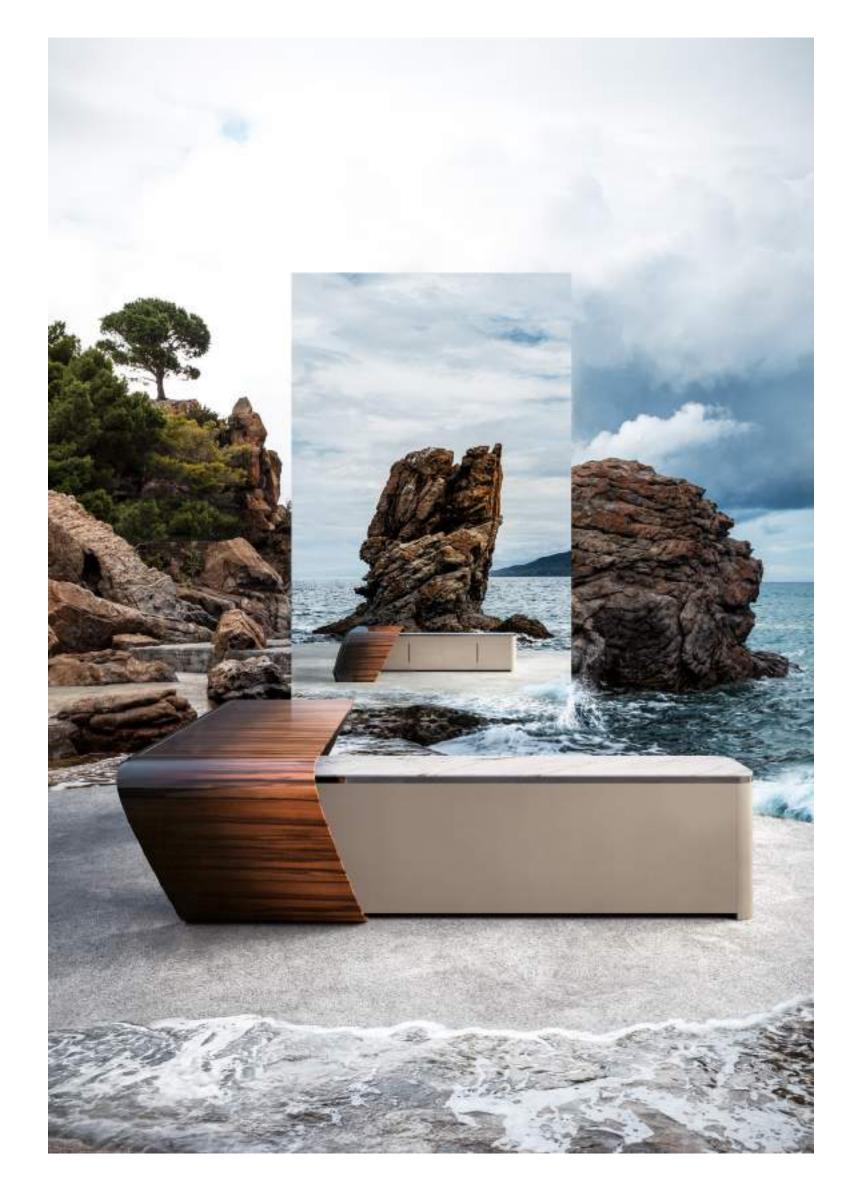

The mirrors used in the photographs are also such a clever touch. They add a modern, conceptual art vibe but are also practical in giving us a 360-degree view. The photographs

reveal all. You can see all the details and all the curves. And with curves like these – you don't want any to be hidden. You see many different angles and many different perspectives. Nothing is hidden. And it's an intervention. An intervention into nature. Our impact on nature – revealed in the most beautiful way. Design and nature in perfect harmony.

#### ALDFORD TABLE