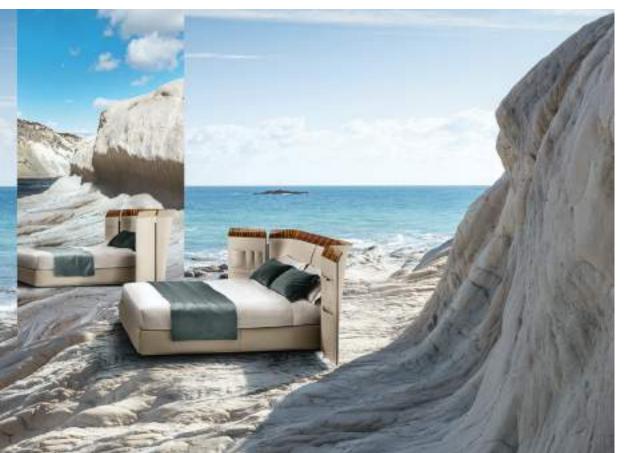

#### RAMSEY BED

#### RAMSEY BED

THE TOPONYM FAVIGNANA DERIVES FROM THE LATIN FAVONIUS, THE NAME USED BY THE ROMANS FOR THE WARM WEST WIND. AMID LABYRINTHINE TUNNELS, ANCIENT QUARRIES AND CAVERNS ARE HIDDEN THE WONDERS OF AN INDOMITABLE, SUN-SCORCHED LAND. A GIANT, SECRET EDEN, WHERE NATURE AND HISTORY MERGE AMONG HIBISCUS PLANTS, PALM TREES AND TROPICAL FLOWERS.

#### RAMSEY BED

241

- (1) BED: FET (LE1) + FET (SPO) VENEERED: FET (LE1E) + FET (SPOE) FOR MATTRESS 165x200 (65x78 2/3")
  - L= 198-317 (78-124 2/3") D= 241 (95") H= 129 (50 2/3") HB= 32 (12 2/4")
- BED: FET (LE2) + FET (SPO)
  VENEERED: FET (LE2E)
  + FET (SPOE)
  FOR MATTRESS 185x200 (73x78 2/3")
  - L= 218-337 (85 2/3-132 2/3") D= 241 (95") H= 129 (50 2/3") HB= 32 (12 2/4")
- BED: FET (LE7) + FET (SPO) VENEERED: FET (LE7E) + FET (SPOE) FOR MATTRESS 200x200 (78 2/3x78 2/3")
  - L= 233-352 (91 2/3-138 1/2") D= 241 (95") H= 129 (50 2/3") HB= 32 (12 2/4")