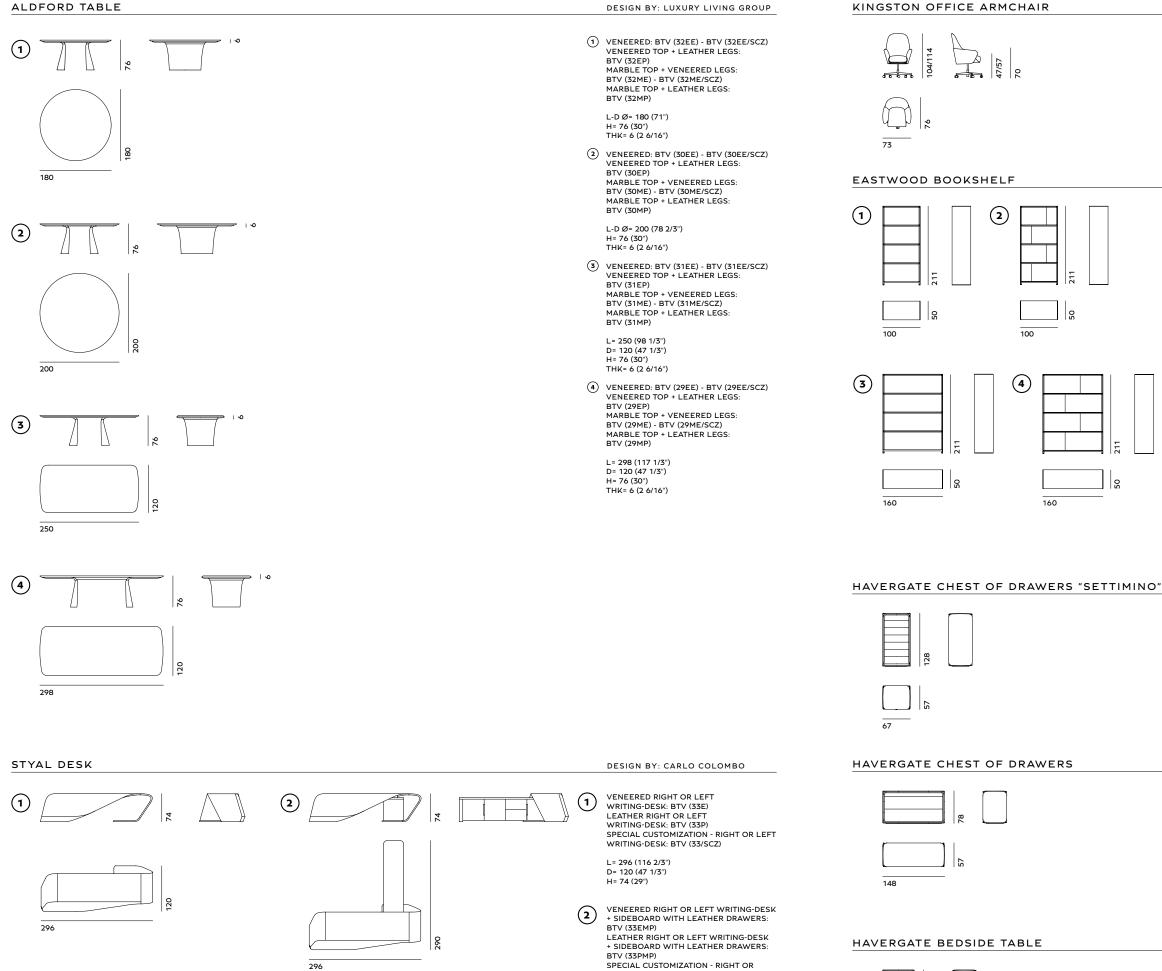

#### ALDFORD TABLE

#### ALDFORD TABLE

LEFT WRITING-DESK WITH LEATHER SIDEBOARD: BTV (33MP/SCZ)

L= 296 (116 2/3") D= 290 (114 1/3") H= 74 (29") 76

296

OFFICE ARMCHAIR: POB (22) VENEERED: POB (22E)

L= 73 (28 2/3") D= 76 (30") H= 104/114 (41"/45") HS= 47/57 (18 2/4" / 22 1/3") HA= 70 (27 2/3")

DESIGN BY: CARLO COLOMBO

1 BOOKSHELF: MDB (20)

L= 100 (39 1/3") D= 50 (19 3/4") H= 211 (83")

(2) BOOKSHELF WITH OPTIONAL: MDB (20)

L= 100 (39 1/3") D= 50 (19 3/4") H= 211 (83")

3 BOOKSHELF: MDB (21)

L= 160 (63") D= 50 (19 3/4") H= 211 (83")

(4) BOOKSHELF WITH OPTIONAL: MDB (21)

L= 160 (63") D= 50 (19 3/4") H= 211 (83")

#### DESIGN BY: LUXURY LIVING GROUP

VENEERED: BCM (22EE) - BCM (22EE/SCZ) WOODEN FRAME + MARBLE TOP: BCM (22EM) - BCM (22EM/SCZ) WOODEN FRAME + LEATHER TOP: BCM (22EP) - BCM (22EP/SCZ) LEATHER FRAME + LEATHER TOP BMB (22PP) LEATHER FRAME + MARBLE TOP: BMB (22PM)

L= 67 (26 1/3") D= 57 (22 1/3") H= 128 (50 1/3")

#### DESIGN BY: LUXURY LIVING GROUP

VENEERED: BCM (21EE) - BCM (21EE/SCZ) WOODEN FRAME + MARBLE TOP: BCM (21EM) - BCM (21EM/SCZ) WOODEN FRAME + LEATHER TOP: BCM (21EP) - BCM (21EP/SCZ) LEATHER FRAME + LEATHER TOP: BMB (21PP) LEATHER FRAME + MARBLE TOP: BMB (21PM):

L= 148 (58 1/3") D= 57 (22 1/3") H= 78 (30 2/3")

#### DESIGN BY: LUXURY LIVING GROUP

VENEERED: BCM (9EE) - BCM (9EE/SCZ) WOODEN FRAME + MARBLE TOP: BCM (9EM) - BCM (9EM/SCZ) WOODEN FRAME + LEATHER TOP: BCM (9EP) - BCM (9EP/SCZ) LEATHER FRAME + LEATHER TOP: BCM (9PP) LEATHER FRAME + MARBLE TOP: BCM (9PM)

L= 76 (30") D= 57 (22 1/3") H= 53 (21")