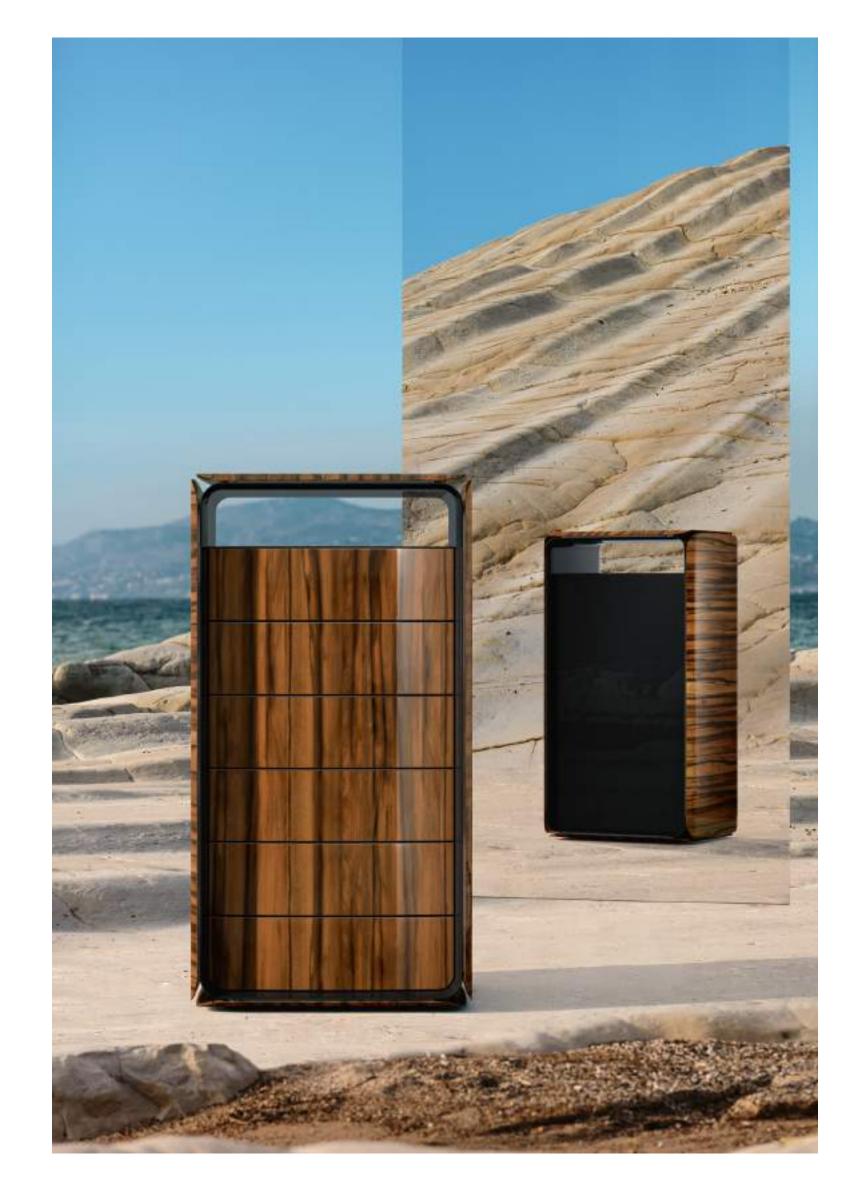

#### NEWENT ARMCHAIR

#### STYAL DESK

#### RAMSEY LOVESEAT

#### RAMSEY LOVESEAT

THE MARLSTONE CLIFFS ERODED BY WIND AND WATER, THE ENCHANTING COVES OF WHITE SAND WASHED BY THE EMERALD GREEN OF THE SEA: PUNTA BIANCA NATURE RESERVE IS ONE OF SICILY'S MOST SPELLBINDING BEACHES. A HEAVENLY LANDSCAPE, JUST A STONE'S THROW FROM THE VALLEY OF THE TEMPLES.