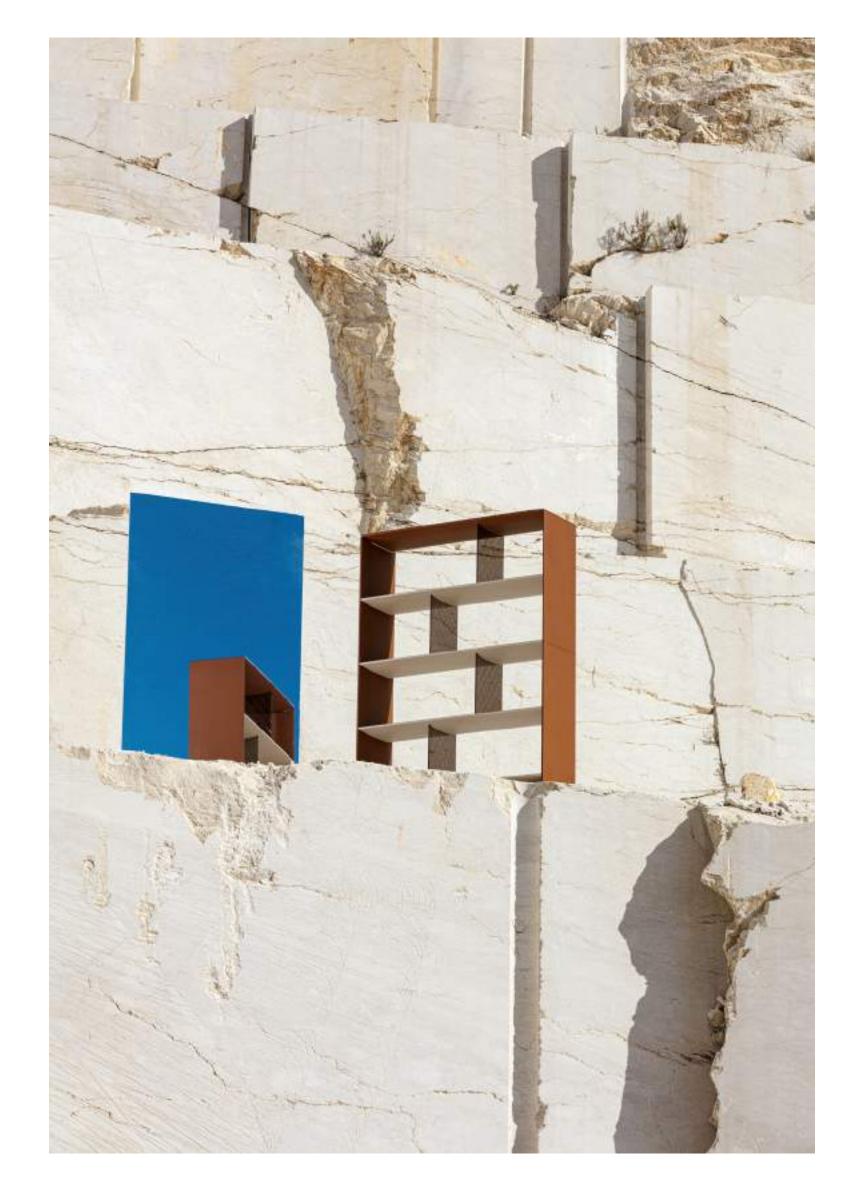

#### CUSTONACI

- 106 Newent Bed
- 116 Newent Sofa
- 126 Eastwood Bookshelf
- 133 TECHNICAL
- 141 BACKSTAGE

ART, HISTORY AND ARCHITECTURE ENTWINE IN CEFALÙ, A UNESCO WORLD HERITAGE SITE NEAR PALERMO WHERE ARAB-NORMAN LEFT THEIR MARK. FROM THE MEDIEVAL TOWN YOU CAN SEE THE OLD PORT, THROUGH A MAZE OF STREETS THAT LEAD DOWN TO THE SEA.

## EASTWOOD BOOKSHELF

### EASTWOOD BOOKSHELF

Images and colours of the products printed in this catalogue are purely for information. The products shown in the pictures do not have only one standard cover. Depending on the model, products can be covered both in fabric and/or leather as from the official BENTLEY HOME collection set of samples and price-list in force during the printing of the catalogue. Drawings show the standard version of the product. All the dimensions included in technical descriptions are in cm (inch.), approximate and subject to possible changes (tolerance of +/- 2%).