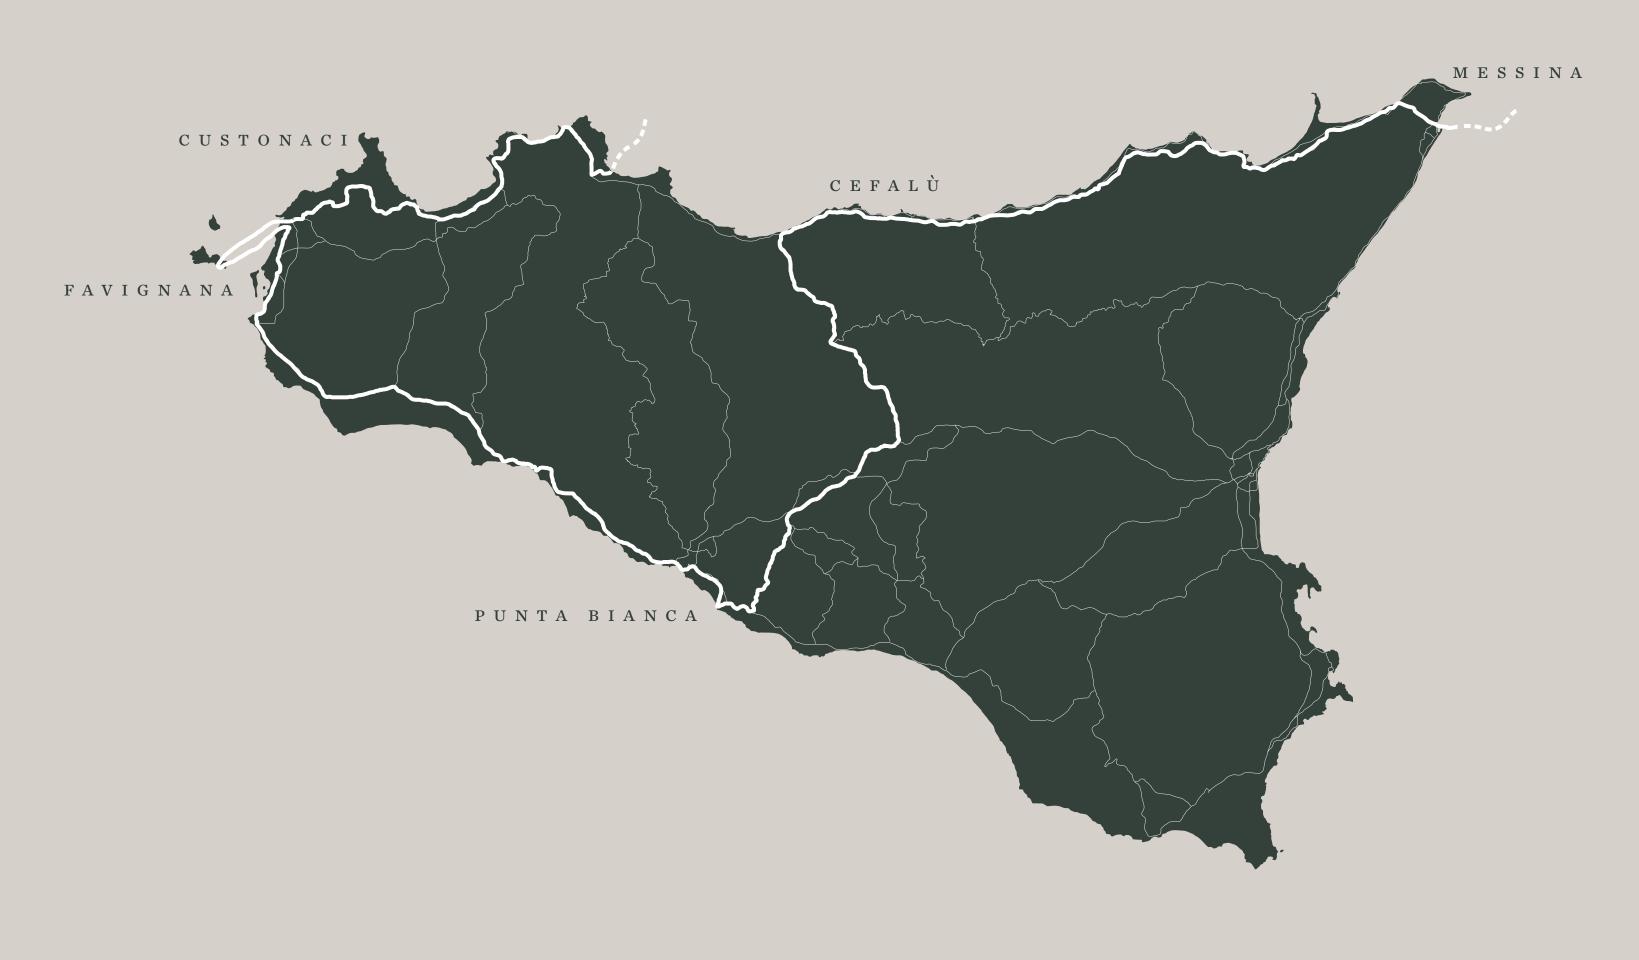

### S I C I L Y

#### CEFALÙ

- 014 Newent Armchair
- 022 Styal Desk
- 032 Ramsey Loveseat

#### PUNTA BIANCA

- 046 Aldford Table
- 054 Ridley Chair
- 058 Havergate Night Collection
- 066 Ramsey Bed

#### FAVIGNANA

- 080 Ramsey Sofa
- 086 Swan Sofa
- 094 Ramsey Armchair

#### CUSTONACI

- 106 Newent Bed
- 116 Newent Sofa
- 126 Eastwood Bookshelf
- 133 TECHNICAL
- 141 BACKSTAGE

ART, HISTORY AND ARCHITECTURE ENTWINE IN CEFALÙ, A UNESCO WORLD HERITAGE SITE NEAR PALERMO WHERE ARAB-NORMAN LEFT THEIR MARK. FROM THE MEDIEVAL TOWN YOU CAN SEE THE OLD PORT, THROUGH A MAZE OF STREETS THAT LEAD DOWN TO THE SEA.

## FROM MESSINA TO CEFALÙ

EXTRAORDINARY JOURNEYS BEGIN FROM HOME