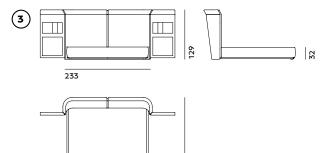

#### RAMSEY BED

241

- (1) BED: FET (LE1) + FET (SPO) VENEERED: FET (LE1E) + FET (SPOE) FOR MATTRESS 165x200 (65x78 2/3")
  - L= 198-317 (78-124 2/3") D= 241 (95") H= 129 (50 2/3") HB= 32 (12 2/4")
- BED: FET (LE2) + FET (SPO)
  VENEERED: FET (LE2E)
  + FET (SPOE)
  FOR MATTRESS 185x200 (73x78 2/3")
  - L= 218-337 (85 2/3-132 2/3") D= 241 (95") H= 129 (50 2/3") HB= 32 (12 2/4")
- BED: FET (LE7) + FET (SPO) VENEERED: FET (LE7E) + FET (SPOE) FOR MATTRESS 200x200 (78 2/3x78 2/3")
  - L= 233-352 (91 2/3-138 1/2") D= 241 (95") H= 129 (50 2/3") HB= 32 (12 2/4")