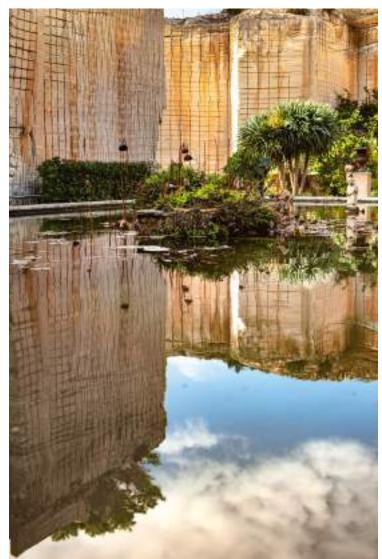

### RAMSEY ARMCHAIR

NORTH OF TRAPANI, NESTLED BETWEEN THE SEA AND THE SLOPES OF MONTE COFANO, THE QUARRIES AT CUSTONACI ARE A DAZZLING SIGHT. BETWEEN THE TOWERING WHITE WALLS, THE MARBLE EXTRACTED HERE IS AMONG THE FINEST IN ITALY, AND IS EXPORTED ALL OVER THE WORLD.

# FROM FAVIGNANA **TO CUSTONACI**