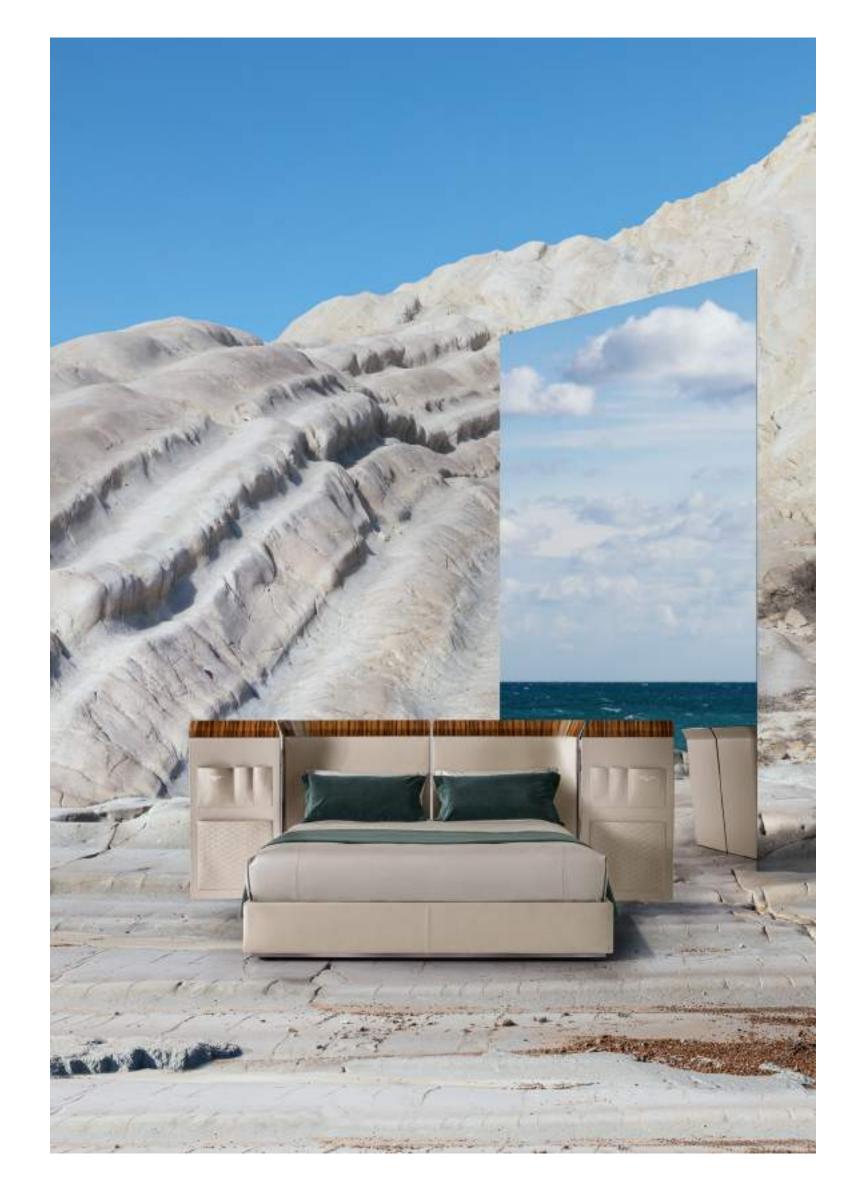

#### PUNTA BIANCA

- 046 Aldford Table
- 054 Ridley Chair
- 058 Havergate Night Collection
- 066 Ramsey Bed

#### RAMSEY BED

#### RAMSEY BED

THE TOPONYM FAVIGNANA DERIVES FROM THE LATIN FAVONIUS, THE NAME USED BY THE ROMANS FOR THE WARM WEST WIND. AMID LABYRINTHINE TUNNELS, ANCIENT QUARRIES AND CAVERNS ARE HIDDEN THE WONDERS OF AN INDOMITABLE, SUN-SCORCHED LAND. A GIANT, SECRET EDEN, WHERE NATURE AND HISTORY MERGE AMONG HIBISCUS PLANTS, PALM TREES AND TROPICAL FLOWERS.