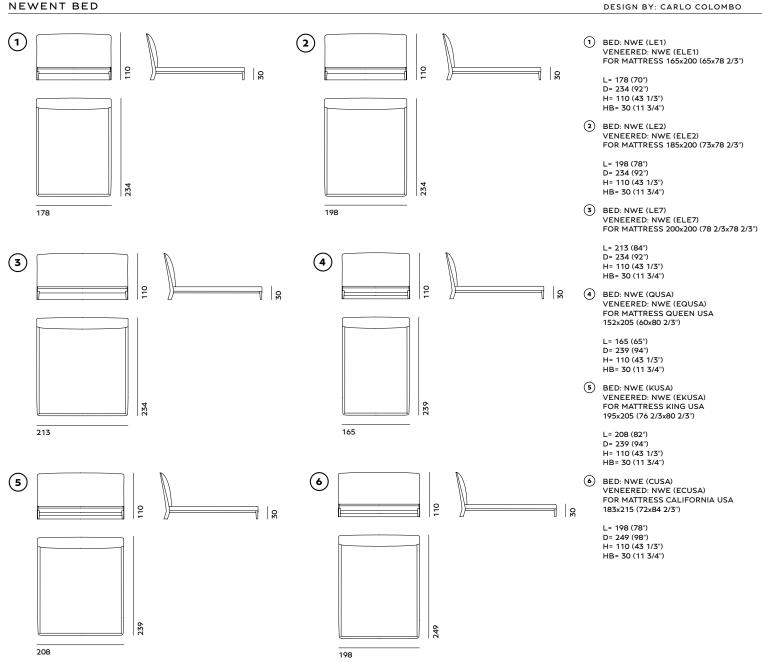

(50 2/3") HB= 32 (12 2/4")
- BED: FET (LE7) + FET (SPO) VENEERED: FET (LE7E) + FET (SPOE) FOR MATTRESS 200x200 (78 2/3x78 2/3")
  - L= 233-352 (91 2/3-138 1/2") D= 241 (95") H= 129 (50 2/3") HB= 32 (12 2/4")

129

246

129

256

5

347

337

218

6

228



DESIGN BY: CARLO COLOMBO

FOR MATTRESS QUEEN USA: 152x205 (60x80 2/3")

L= 185-304 (73-119 2/3") D= 246 (97") H= 129 (50 2/3") HB= 32 (12 2/4")

 BED: FET (KUSA) + FET (SPO) VENEERED: FET (KUSAE) + FET (SPOE) FOR MATTRESS KING USA: 195x205 (76 2/3x80 2/3")

L= 228-347 (89 2/3-136 2/3") D= 246 (97") H= 129 (50 2/3") HB= 32 (12 2/4")

BED: FET (CUSA) + FET (SPO) VENEERED: FET (CUSAE) + FET (SPOE) FOR MATTRESS CALIFORNIA USA: 183x215 (72x84 2/3")

L= 218-337 (85 2/3-132 2/3") D= 256 (100 2/3") H= 129 (50 2/3") HB= 32 (12 2/4")

32

32









138