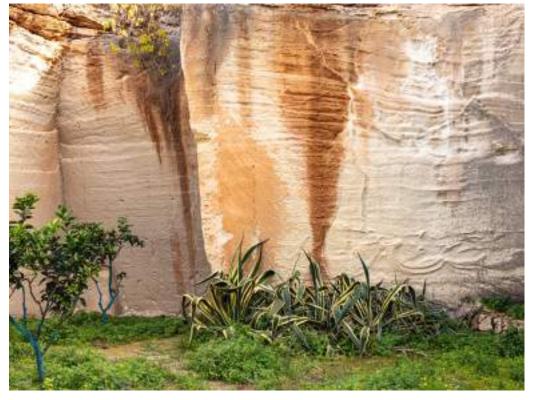

### RAMSEY ARMCHAIR

NORTH OF TRAPANI, NESTLED BETWEEN THE SEA AND THE SLOPES OF MONTE COFANO, THE QUARRIES AT CUSTONACI ARE A DAZZLING SIGHT. BETWEEN THE TOWERING WHITE WALLS, THE MARBLE EXTRACTED HERE IS AMONG THE FINEST IN ITALY, AND IS EXPORTED ALL OVER THE WORLD.