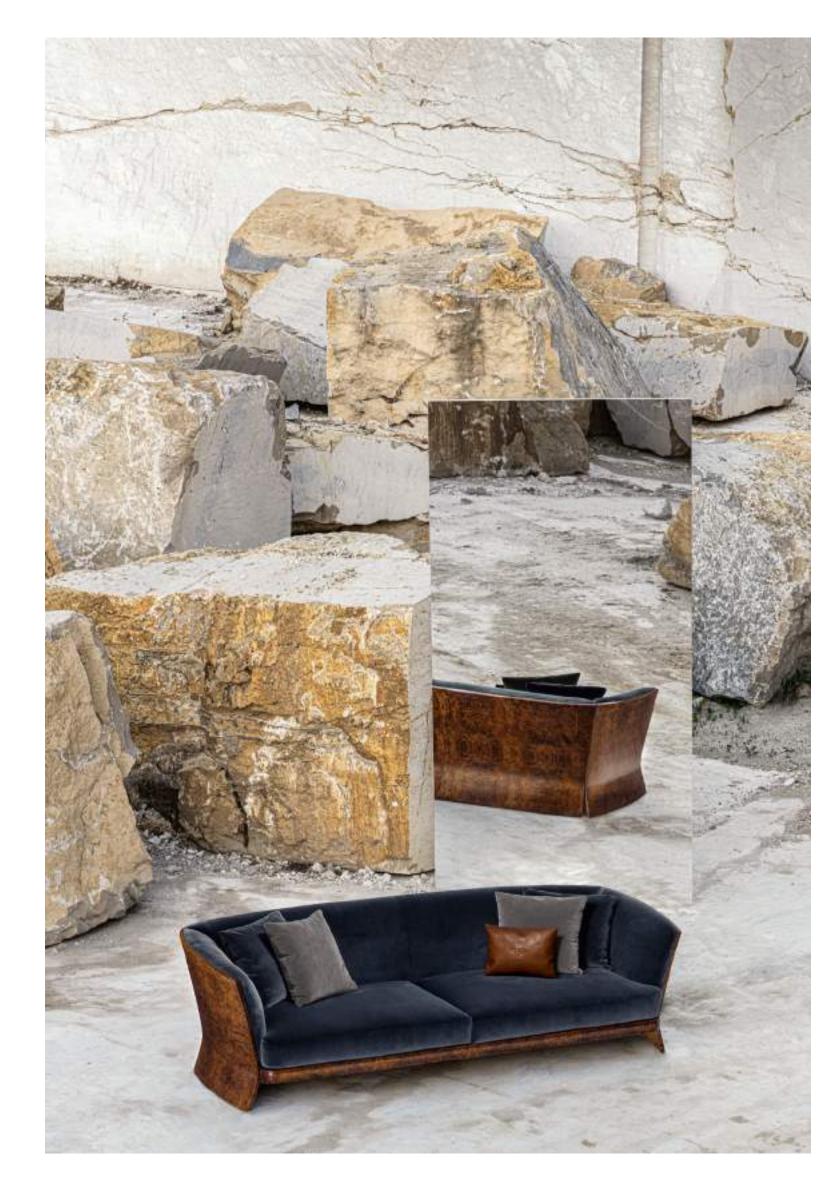

The mirrors used in the photographs are also such a clever touch. They add a modern, conceptual art vibe but are also practical in giving us a 360-degree view. The photographs

reveal all. You can see all the details and all the curves. And with curves like these – you don't want any to be hidden. You see many different angles and many different perspectives. Nothing is hidden. And it's an intervention. An intervention into nature. Our impact on nature – revealed in the most beautiful way. Design and nature in perfect harmony.

### RAMSEY ARMCHAIR

NORTH OF TRAPANI, NESTLED BETWEEN THE SEA AND THE SLOPES OF MONTE COFANO, THE QUARRIES AT CUSTONACI ARE A DAZZLING SIGHT. BETWEEN THE TOWERING WHITE WALLS, THE MARBLE EXTRACTED HERE IS AMONG THE FINEST IN ITALY, AND IS EXPORTED ALL OVER THE WORLD.