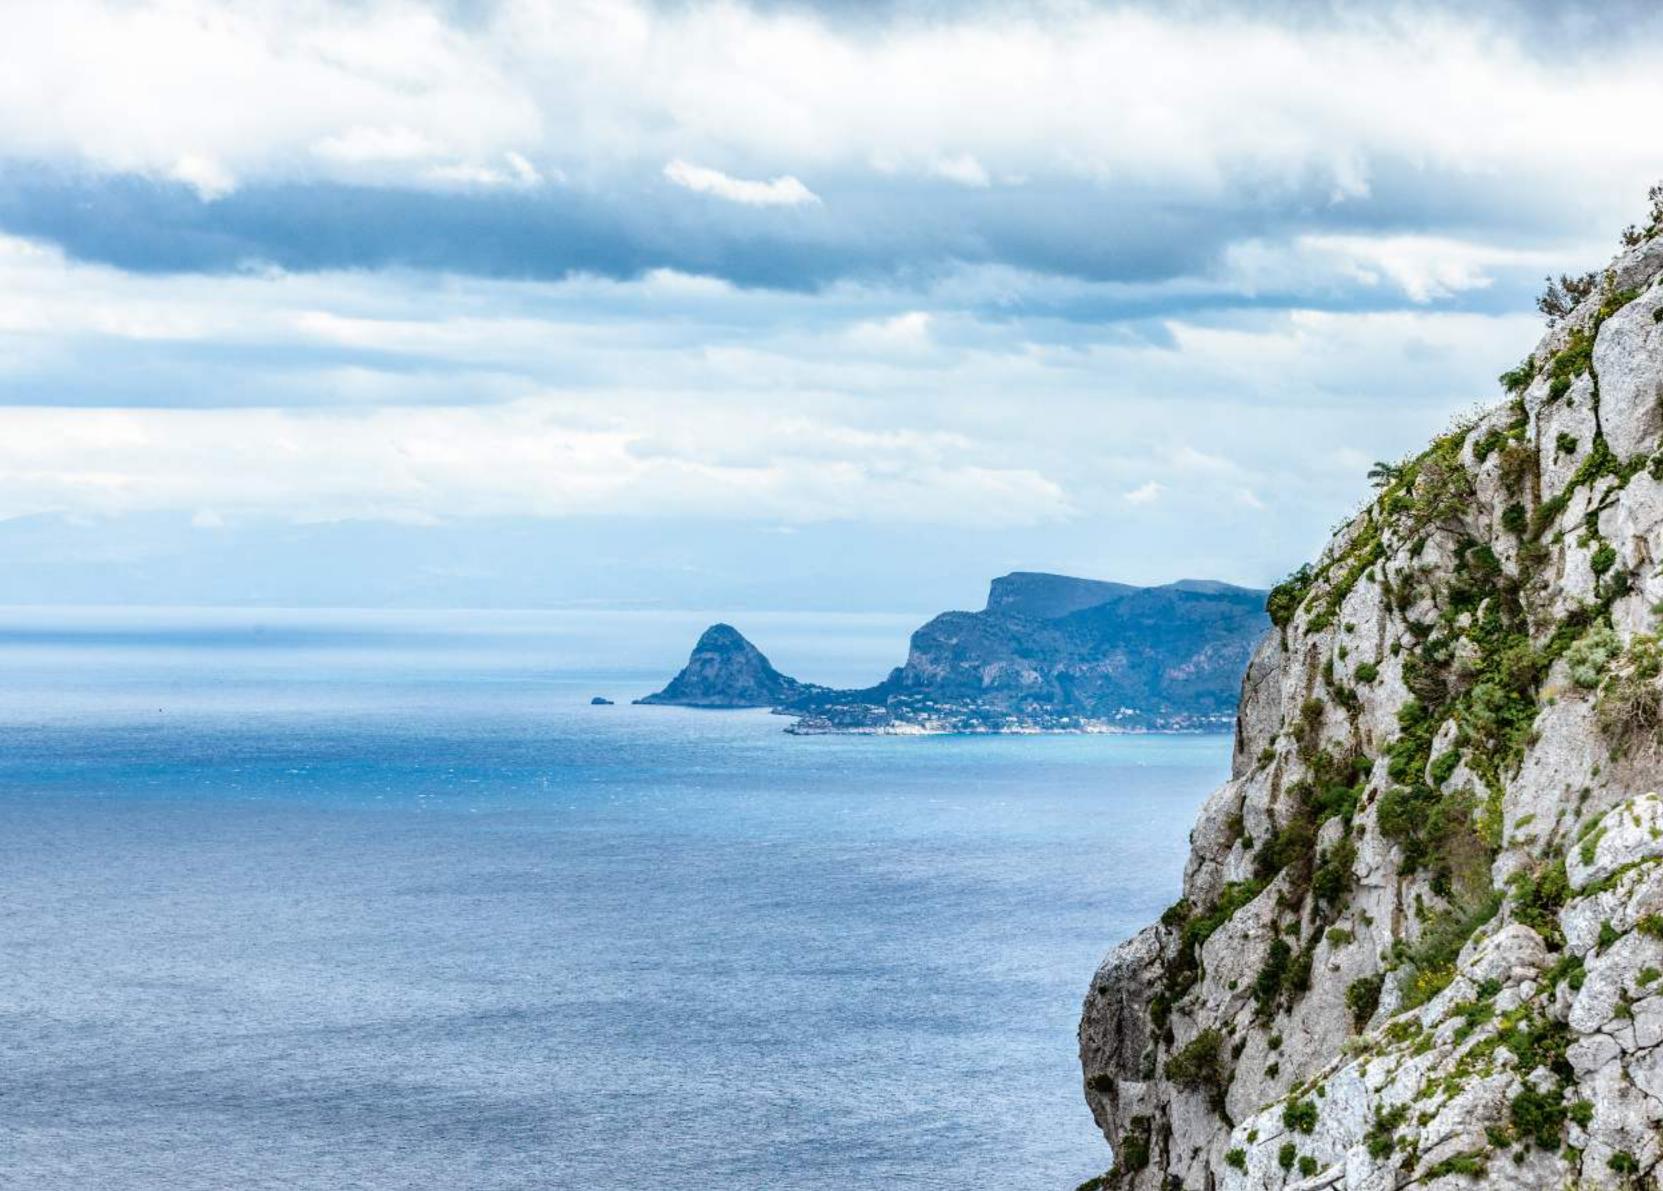

#### RAMSEY LOVESEAT

THE MARLSTONE CLIFFS ERODED BY WIND AND WATER, THE ENCHANTING COVES OF WHITE SAND WASHED BY THE EMERALD GREEN OF THE SEA: PUNTA BIANCA NATURE RESERVE IS ONE OF SICILY'S MOST SPELLBINDING BEACHES. A HEAVENLY LANDSCAPE, JUST A STONE'S THROW FROM THE VALLEY OF THE TEMPLES.