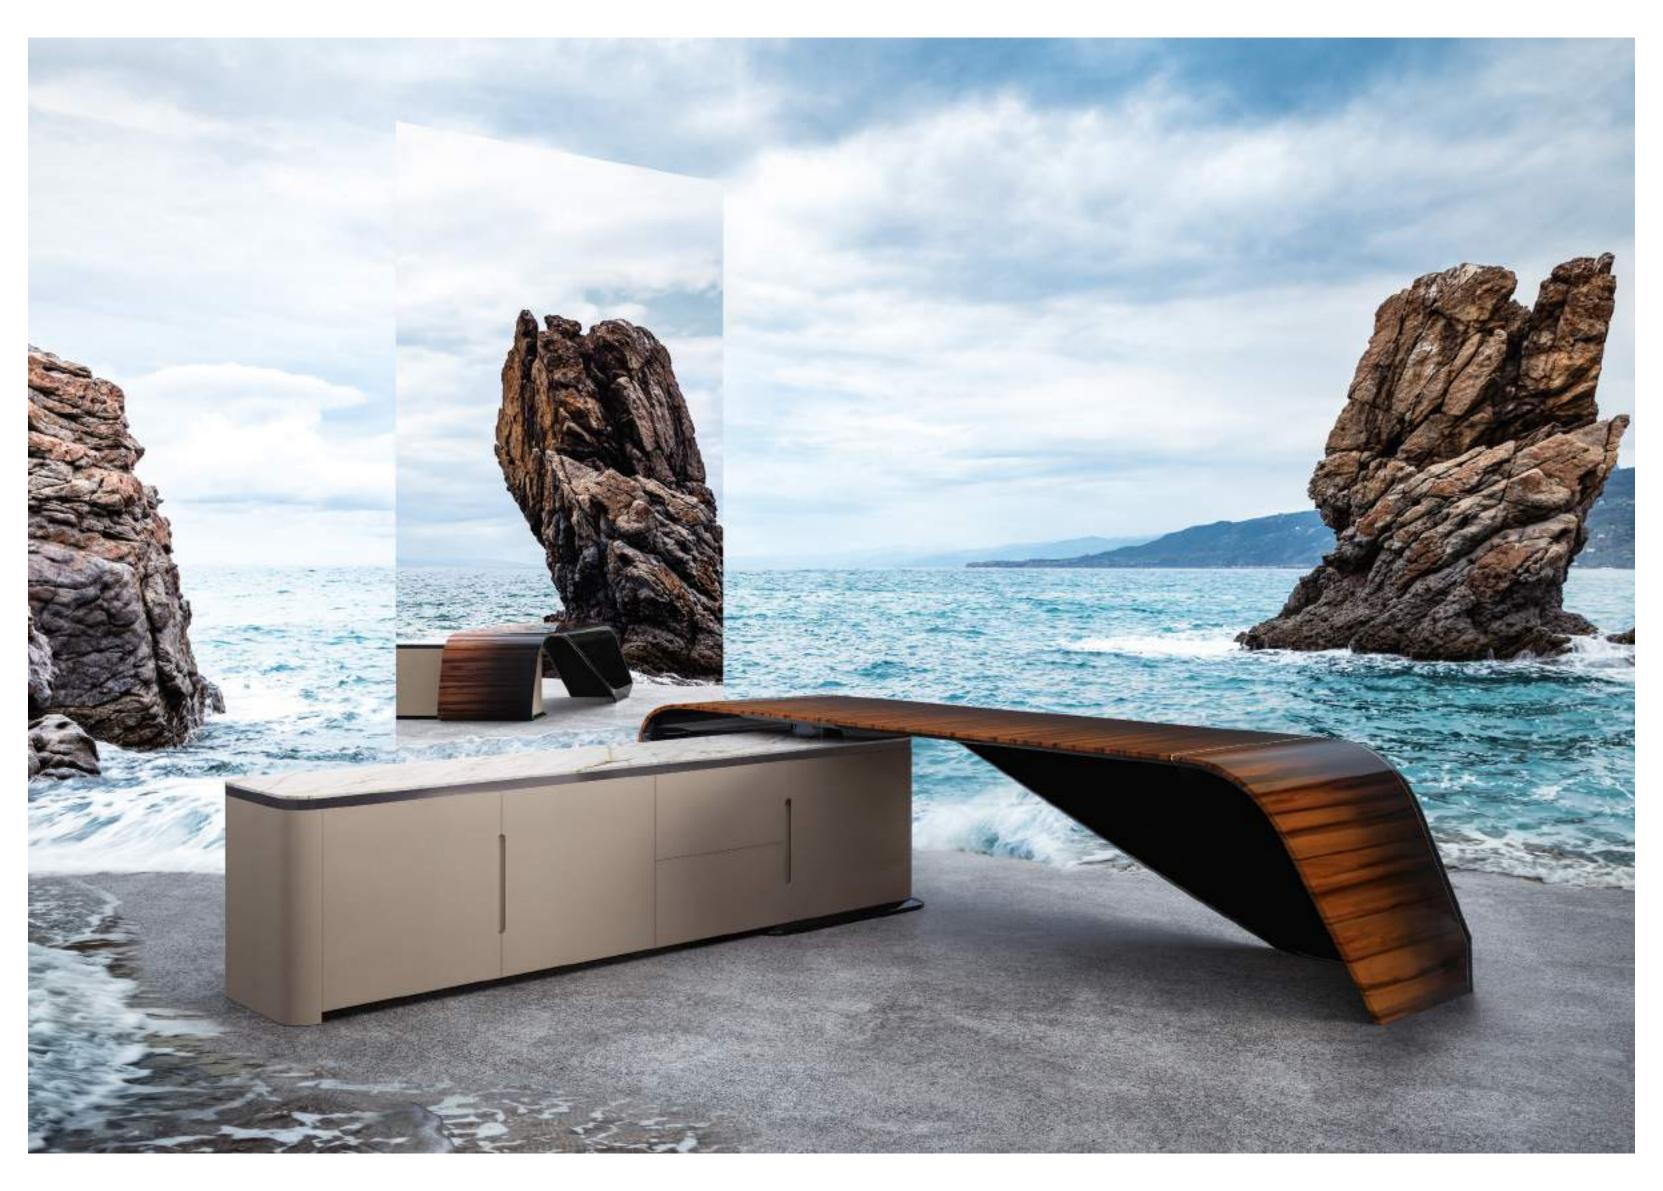

The mirrors used in the photographs are also such a clever touch. They add a modern, conceptual art vibe but are also practical in giving us a 360-degree view. The photographs

reveal all. You can see all the details and all the curves. And with curves like these – you don't want any to be hidden. You see many different angles and many different perspectives. Nothing is hidden. And it's an intervention. An intervention into nature. Our impact on nature – revealed in the most beautiful way. Design and nature in perfect harmony.

#### ALDFORD TABLE