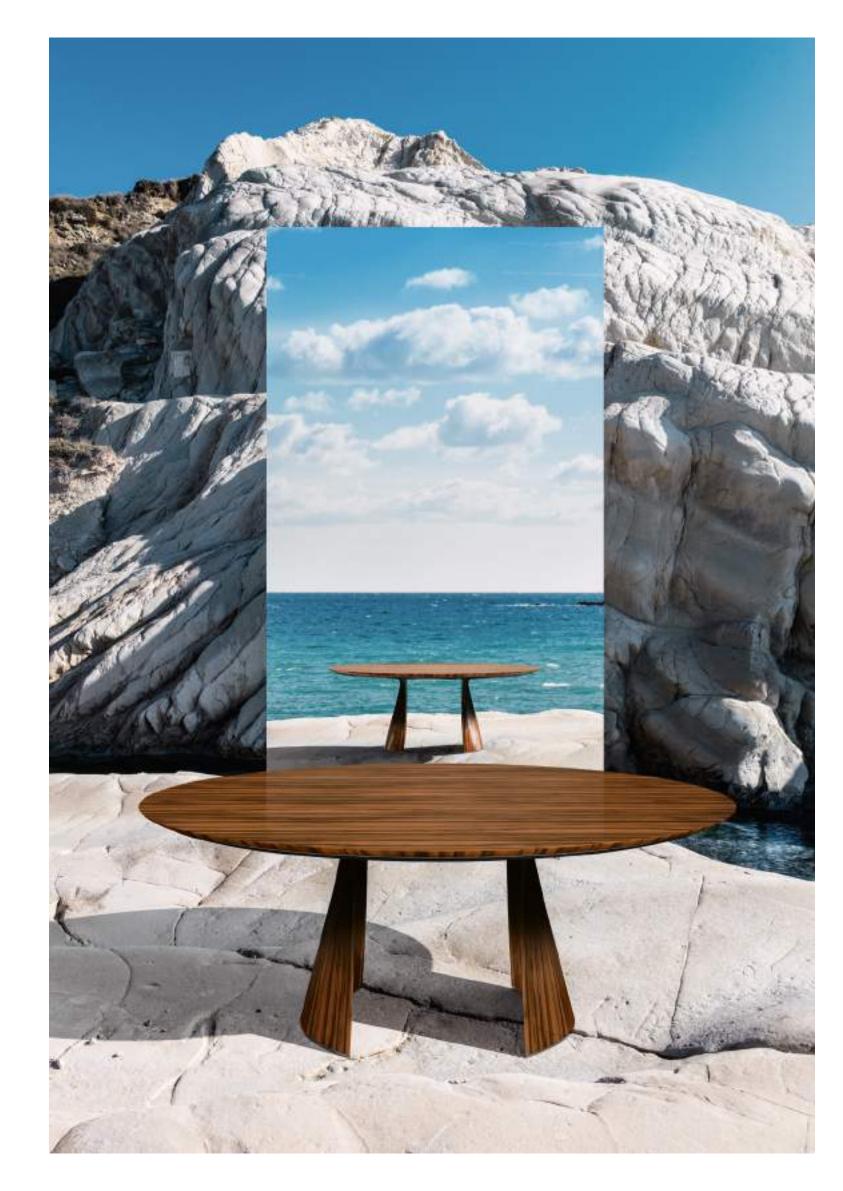

#### RAMSEY LOVESEAT

THE MARLSTONE CLIFFS ERODED BY WIND AND WATER, THE ENCHANTING COVES OF WHITE SAND WASHED BY THE EMERALD GREEN OF THE SEA: PUNTA BIANCA NATURE RESERVE IS ONE OF SICILY'S MOST SPELLBINDING BEACHES. A HEAVENLY LANDSCAPE, JUST A STONE'S THROW FROM THE VALLEY OF THE TEMPLES.

> EXTRAORDINARY JOURNEYS BEGIN FROM HOME

# FROM CEFALÙ TO PUNTA BIANCA

#### ALDFORD TABLE