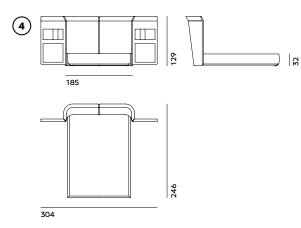

22EP) - BCM (22EP/SCZ) LEATHER FRAME + LEATHER TOP BMB (22PP) LEATHER FRAME + MARBLE TOP: BMB (22PM)

L= 67 (26 1/3") D= 57 (22 1/3") H= 128 (50 1/3")

#### DESIGN BY: LUXURY LIVING GROUP

VENEERED: BCM (21EE) - BCM (21EE/SCZ) WOODEN FRAME + MARBLE TOP: BCM (21EM) - BCM (21EM/SCZ) WOODEN FRAME + LEATHER TOP: BCM (21EP) - BCM (21EP/SCZ) LEATHER FRAME + LEATHER TOP: BMB (21PP) LEATHER FRAME + MARBLE TOP: BMB (21PM):

L= 148 (58 1/3") D= 57 (22 1/3") H= 78 (30 2/3")

#### DESIGN BY: LUXURY LIVING GROUP

VENEERED: BCM (9EE) - BCM (9EE/SCZ) WOODEN FRAME + MARBLE TOP: BCM (9EM) - BCM (9EM/SCZ) WOODEN FRAME + LEATHER TOP: BCM (9EP) - BCM (9EP/SCZ) LEATHER FRAME + LEATHER TOP: BCM (9PP) LEATHER FRAME + MARBLE TOP: BCM (9PM)

L= 76 (30") D= 57 (22 1/3") H= 53 (21")

#### RAMSEY BED









241





- (1) BED: FET (LE1) + FET (SPO) VENEERED: FET (LE1E) + FET (SPOE) FOR MATTRESS 165x200 (65x78 2/3")
  - L= 198-317 (78-124 2/3") D= 241 (95") H= 129 (50 2/3") HB= 32 (12 2/4")
- BED: FET (LE2) + FET (SPO)
  VENEERED: FET (LE2E)
  + FET (SPOE)
  FOR MATTRESS 185x200 (73x78 2/3")
  - L= 218-337 (85 2/3-132 2/3") D= 241 (95") H= 129 (50 2/3") HB= 32 (12 2/4")
- BED: FET (LE7) + FET (SPO) VENEERED: FET (LE7E) + FET (SPOE) FOR MATTRESS 200x200 (78 2/3x78 2/3")
  - L= 233-352 (91 2/3-138 1/2") D= 241 (95") H= 129 (50 2/3") HB= 32 (12 2/4")

129

246

129

256

5

347

337

218

6

228



DESIGN BY: CARLO COLOMBO

FOR MATTRESS QUEEN USA: 152x205 (60x80 2/3")

L= 185-304 (73-119 2/3") D= 246 (97") H= 129 (50 2/3") HB= 32 (12 2/4")

 BED: FET (KUSA) + FET (SPO) VENEERED: FET (KUSAE) + FET (SPOE)