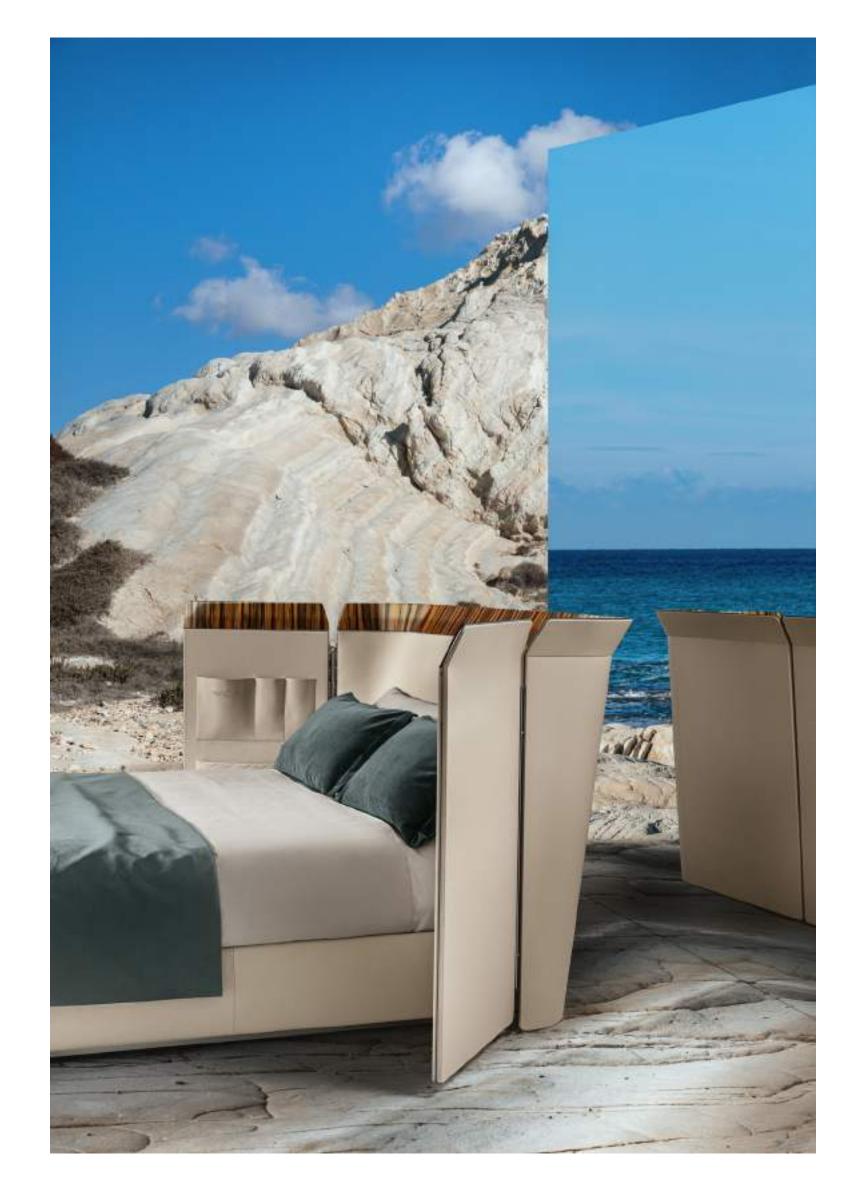

#### PUNTA BIANCA

- 046 Aldford Table
- 054 Ridley Chair
- 058 Havergate Night Collection
- 066 Ramsey Bed

#### RAMSEY BED

#### RAMSEY BED

THE TOPONYM FAVIGNANA DERIVES FROM THE LATIN FAVONIUS, THE NAME USED BY THE ROMANS FOR THE WARM WEST WIND. AMID LABYRINTHINE TUNNELS, ANCIENT QUARRIES AND CAVERNS ARE HIDDEN THE WONDERS OF AN INDOMITABLE, SUN-SCORCHED LAND. A GIANT, SECRET EDEN, WHERE NATURE AND HISTORY MERGE AMONG HIBISCUS PLANTS, PALM TREES AND TROPICAL FLOWERS.