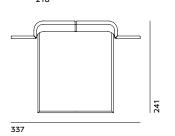

#### RAMSEY BED

241

- (1) BED: FET (LE1) + FET (SPO) VENEERED: FET (LE1E) + FET (SPOE) FOR MATTRESS 165x200 (65x78 2/3")
  - L= 198-317 (78-124 2/3") D= 241 (95") H= 129 (50 2/3") HB= 32 (12 2/4")
- BED: FET (LE2) + FET (SPO)
  VENEERED: FET (LE2E)
  + FET (SPOE)
  FOR MATTRESS 185x200 (73x78 2/3")
  - L= 218-337 (85 2/3-132 2/3") D= 241 (95") H= 129 (50 2/3") HB= 32 (12 2/4")
- BED: FET (LE7) + FET (SPO) VENEERED: FET (LE7E) + FET (SPOE) FOR MATTRESS 200x200 (78 2/3x78 2/3")
  - L= 233-352 (91 2/3-138 1/2") D= 241 (95") H= 129 (50 2/3") HB= 32 (12 2/4")