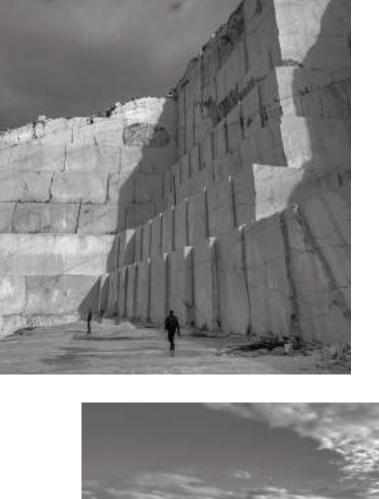

### RAMSEY ARMCHAIR

NORTH OF TRAPANI, NESTLED BETWEEN THE SEA AND THE SLOPES OF MONTE COFANO, THE QUARRIES AT CUSTONACI ARE A DAZZLING SIGHT. BETWEEN THE TOWERING WHITE WALLS, THE MARBLE EXTRACTED HERE IS AMONG THE FINEST IN ITALY, AND IS EXPORTED ALL OVER THE WORLD.

> EXTRAORDINARY JOURNEYS BEGIN FROM HOME

# FROM FAVIGNANA **TO CUSTONACI**