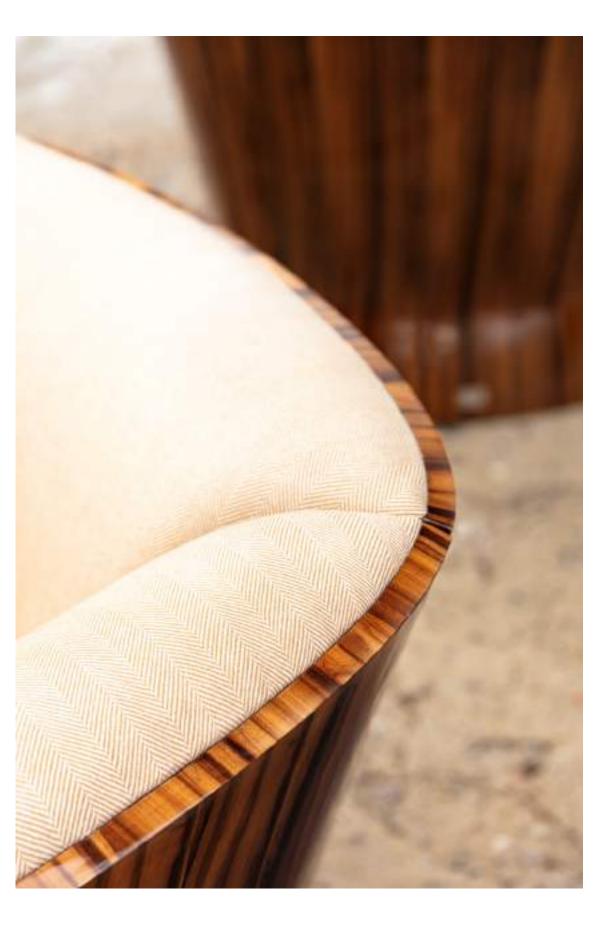

### NEWENT SOFA

## EASTWOOD BOOKSHELF

### EASTWOOD BOOKSHELF

Images and colours of the products printed in this catalogue are purely for information. The products shown in the pictures do not have only one standard cover. Depending on the model, products can be covered both in fabric and/or leather as from the official BENTLEY HOME collection set of samples and price-list in force during the printing of the catalogue. Drawings show the standard version of the product. All the dimensions included in technical descriptions are in cm (inch.), approximate and subject to possible changes (tolerance of +/- 2%).