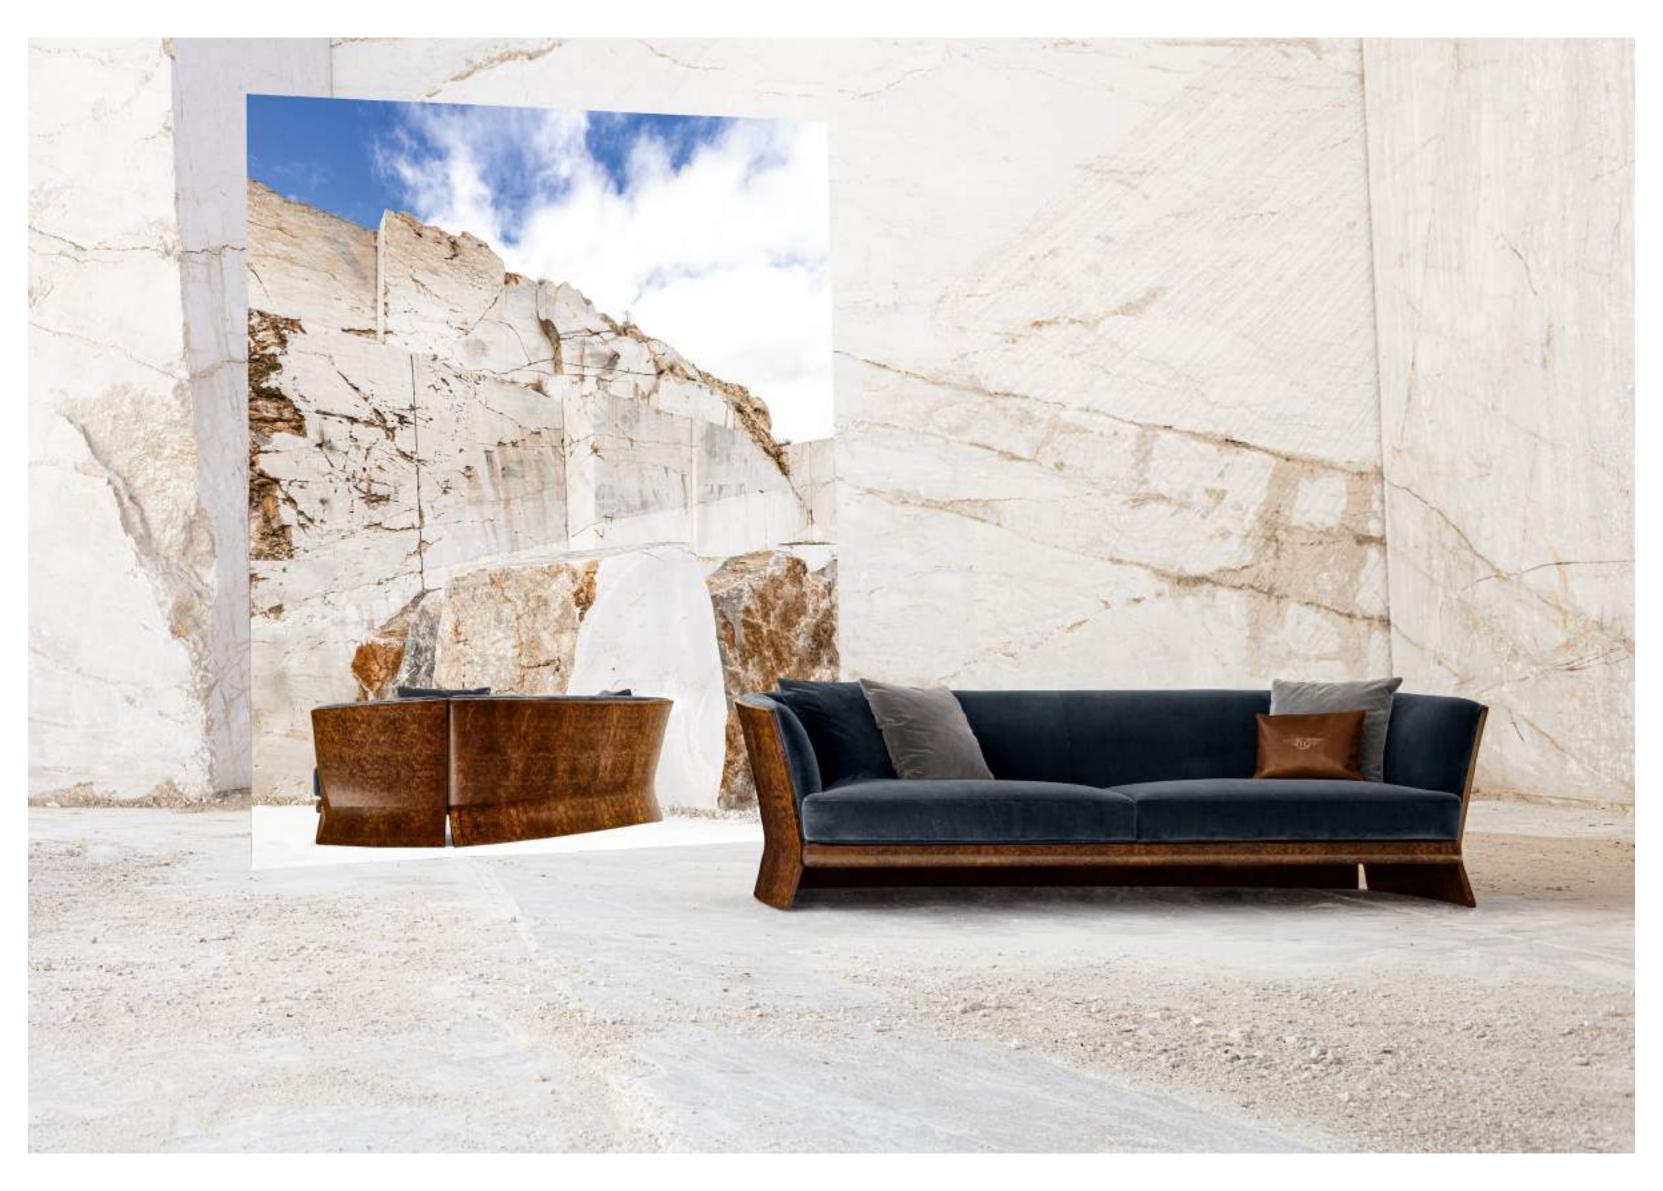

The mirrors used in the photographs are also such a clever touch. They add a modern, conceptual art vibe but are also practical in giving us a 360-degree view. The photographs

reveal all. You can see all the details and all the curves. And with curves like these – you don't want any to be hidden. You see many different angles and many different perspectives. Nothing is hidden. And it's an intervention. An intervention into nature. Our impact on nature – revealed in the most beautiful way. Design and nature in perfect harmony.

### RAMSEY ARMCHAIR

NORTH OF TRAPANI, NESTLED BETWEEN THE SEA AND THE SLOPES OF MONTE COFANO, THE QUARRIES AT CUSTONACI ARE A DAZZLING SIGHT. BETWEEN THE TOWERING WHITE WALLS, THE MARBLE EXTRACTED HERE IS AMONG THE FINEST IN ITALY, AND IS EXPORTED ALL OVER THE WORLD.