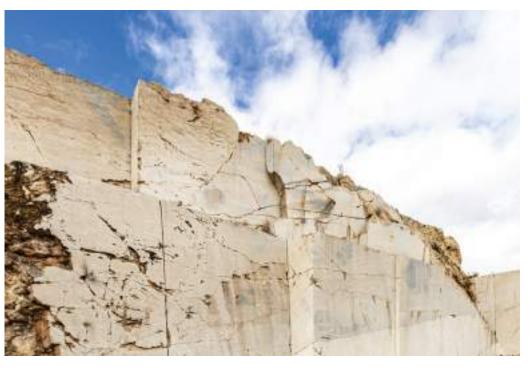

### RAMSEY ARMCHAIR

NORTH OF TRAPANI, NESTLED BETWEEN THE SEA AND THE SLOPES OF MONTE COFANO, THE QUARRIES AT CUSTONACI ARE A DAZZLING SIGHT. BETWEEN THE TOWERING WHITE WALLS, THE MARBLE EXTRACTED HERE IS AMONG THE FINEST IN ITALY, AND IS EXPORTED ALL OVER THE WORLD.

> EXTRAORDINARY JOURNEYS BEGIN FROM HOME

# FROM FAVIGNANA **TO CUSTONACI**