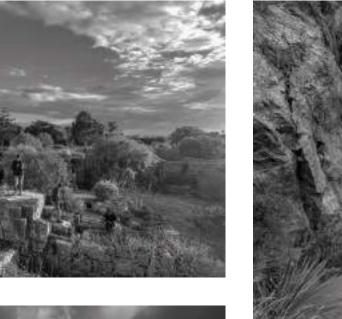

#### CUSTONACI

- 106 Newent Bed
- 116 Newent Sofa
- 126 Eastwood Bookshelf
- 133 TECHNICAL
- 141 BACKSTAGE

ART, HISTORY AND ARCHITECTURE ENTWINE IN CEFALÙ, A UNESCO WORLD HERITAGE SITE NEAR PALERMO WHERE ARAB-NORMAN LEFT THEIR MARK. FROM THE MEDIEVAL TOWN YOU CAN SEE THE OLD PORT, THROUGH A MAZE OF STREETS THAT LEAD DOWN TO THE SEA.

## FROM MESSINA TO CEFALÙ

EXTRAORDINARY JOURNEYS BEGIN FROM HOME