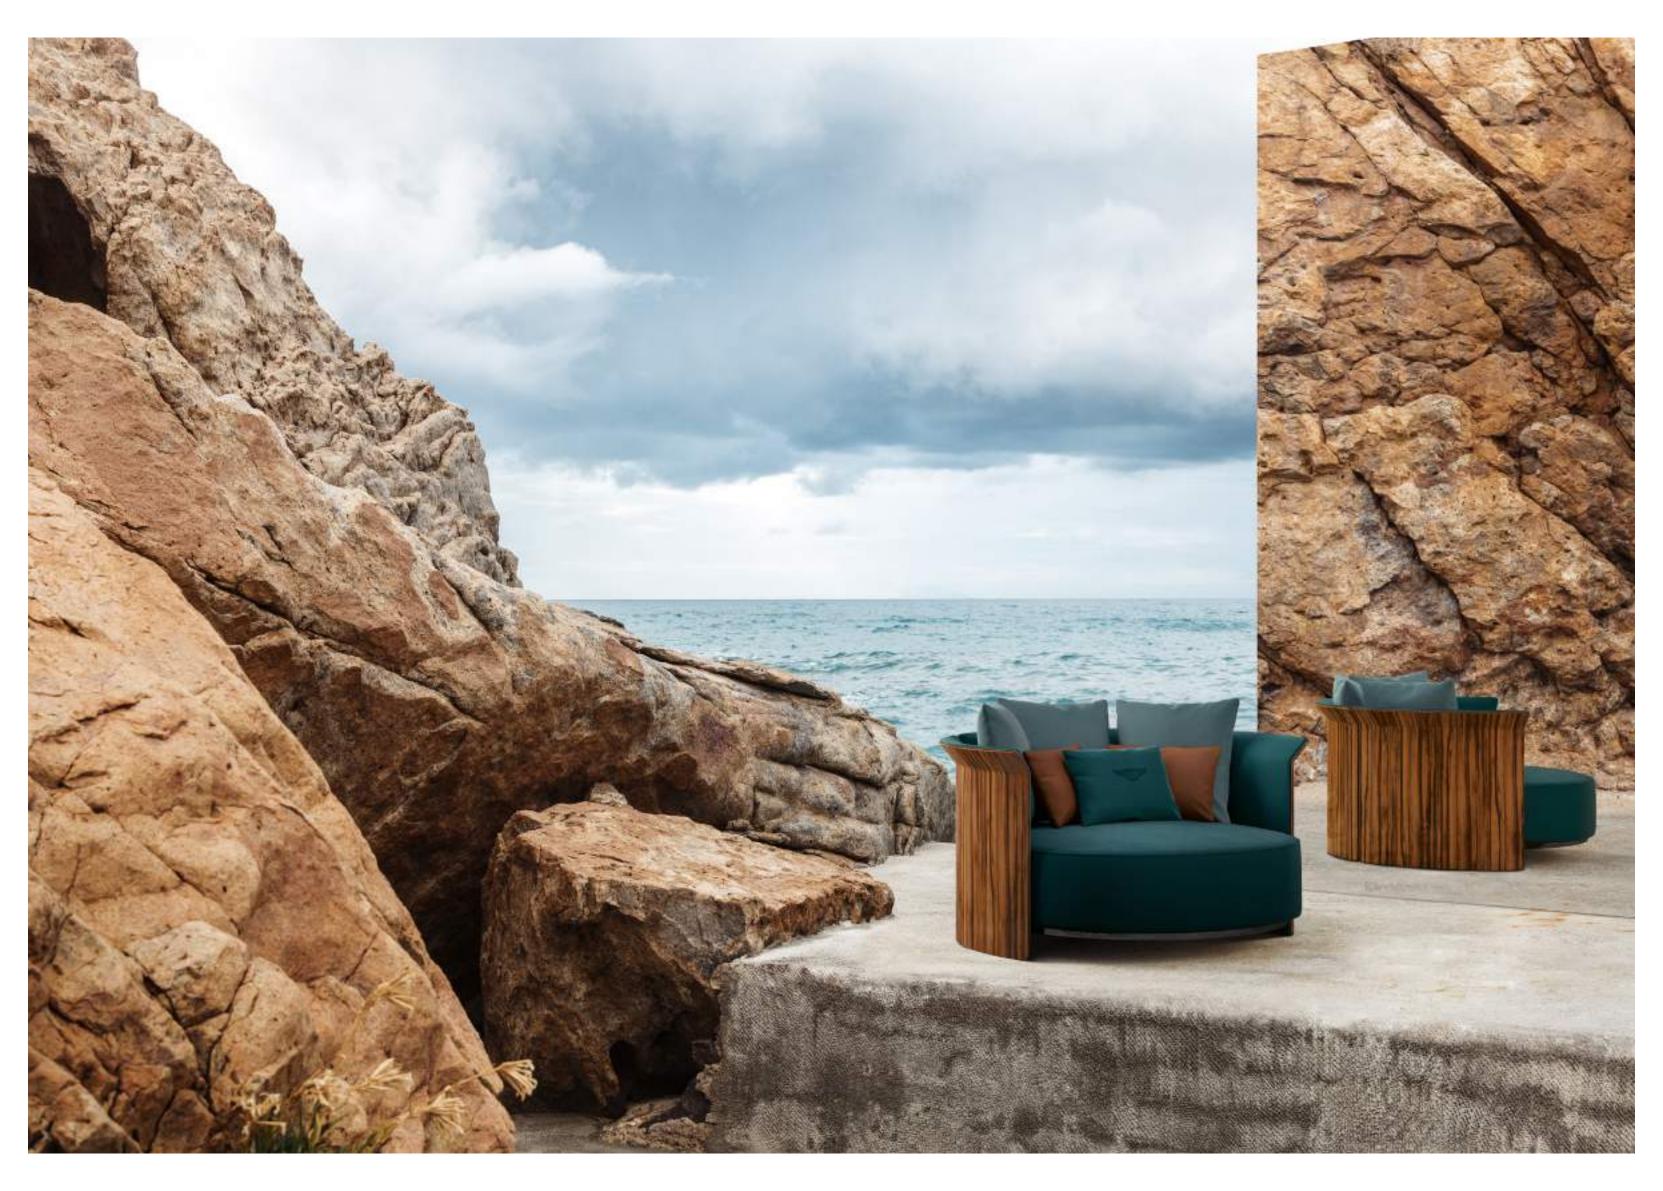

#### RAMSEY BED

THE TOPONYM FAVIGNANA DERIVES FROM THE LATIN FAVONIUS, THE NAME USED BY THE ROMANS FOR THE WARM WEST WIND. AMID LABYRINTHINE TUNNELS, ANCIENT QUARRIES AND CAVERNS ARE HIDDEN THE WONDERS OF AN INDOMITABLE, SUN-SCORCHED LAND. A GIANT, SECRET EDEN, WHERE NATURE AND HISTORY MERGE AMONG HIBISCUS PLANTS, PALM TREES AND TROPICAL FLOWERS.

# FROM PUNTA BIANCA **TO FAVIGNANA**

### RAMSEY ARMCHAIR

### RAMSEY ARMCHAIR

NORTH OF TRAPANI, NESTLED BETWEEN THE SEA AND THE SLOPES OF MONTE COFANO, THE QUARRIES AT CUSTONACI ARE A DAZZLING SIGHT. BETWEEN THE TOWERING WHITE WALLS, THE MARBLE EXTRACTED HERE IS AMONG THE FINEST IN ITALY, AND IS EXPORTED ALL OVER THE WORLD.