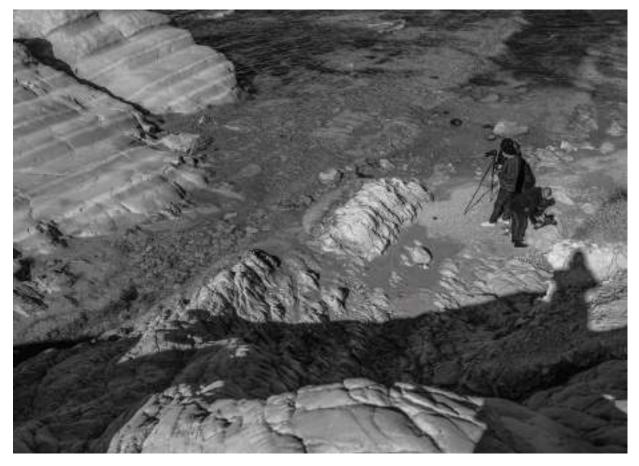

#### RAMSEY LOVESEAT

THE MARLSTONE CLIFFS ERODED BY WIND AND WATER, THE ENCHANTING COVES OF WHITE SAND WASHED BY THE EMERALD GREEN OF THE SEA: PUNTA BIANCA NATURE RESERVE IS ONE OF SICILY'S MOST SPELLBINDING BEACHES. A HEAVENLY LANDSCAPE, JUST A STONE'S THROW FROM THE VALLEY OF THE TEMPLES.