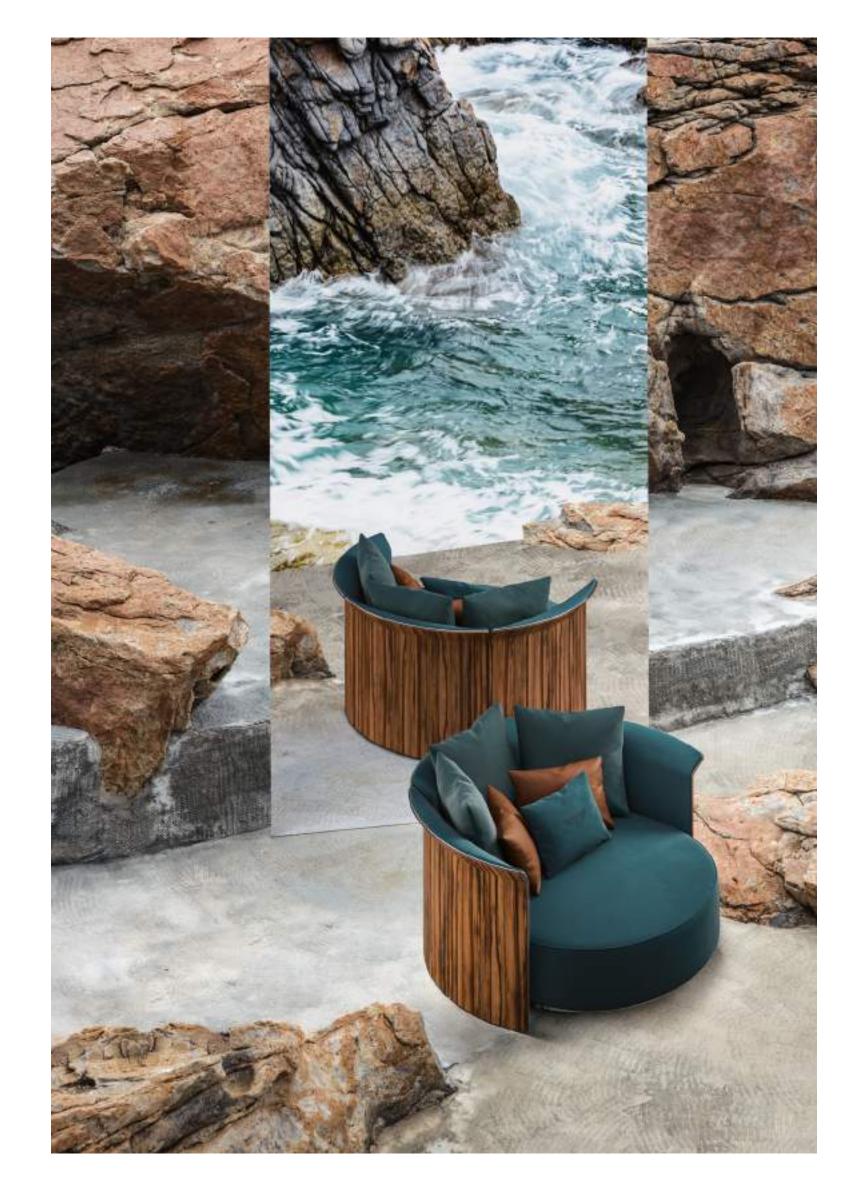

### RAMSEY ARMCHAIR

### RAMSEY ARMCHAIR

NORTH OF TRAPANI, NESTLED BETWEEN THE SEA AND THE SLOPES OF MONTE COFANO, THE QUARRIES AT CUSTONACI ARE A DAZZLING SIGHT. BETWEEN THE TOWERING WHITE WALLS, THE MARBLE EXTRACTED HERE IS AMONG THE FINEST IN ITALY, AND IS EXPORTED ALL OVER THE WORLD.