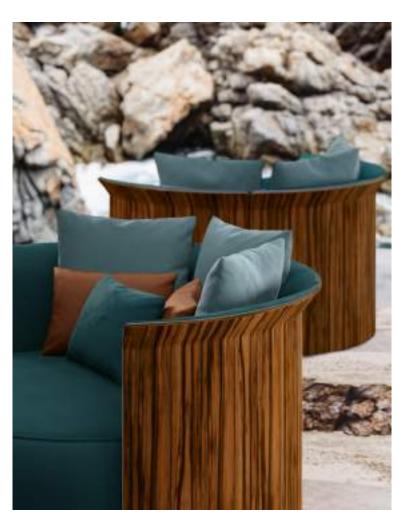

#### FAVIGNANA

- 080 Ramsey Sofa
- 086 Swan Sofa
- 094 Ramsey Armchair

#### RAMSEY BED

THE TOPONYM FAVIGNANA DERIVES FROM THE LATIN FAVONIUS, THE NAME USED BY THE ROMANS FOR THE WARM WEST WIND. AMID LABYRINTHINE TUNNELS, ANCIENT QUARRIES AND CAVERNS ARE HIDDEN THE WONDERS OF AN INDOMITABLE, SUN-SCORCHED LAND. A GIANT, SECRET EDEN, WHERE NATURE AND HISTORY MERGE AMONG HIBISCUS PLANTS, PALM TREES AND TROPICAL FLOWERS.

> EXTRAORDINARY JOURNEYS BEGIN FROM HOME

# FROM PUNTA BIANCA **TO FAVIGNANA**