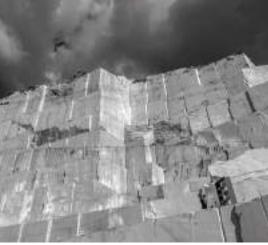

### RAMSEY ARMCHAIR

NORTH OF TRAPANI, NESTLED BETWEEN THE SEA AND THE SLOPES OF MONTE COFANO, THE QUARRIES AT CUSTONACI ARE A DAZZLING SIGHT. BETWEEN THE TOWERING WHITE WALLS, THE MARBLE EXTRACTED HERE IS AMONG THE FINEST IN ITALY, AND IS EXPORTED ALL OVER THE WORLD.

# FROM FAVIGNANA **TO CUSTONACI**