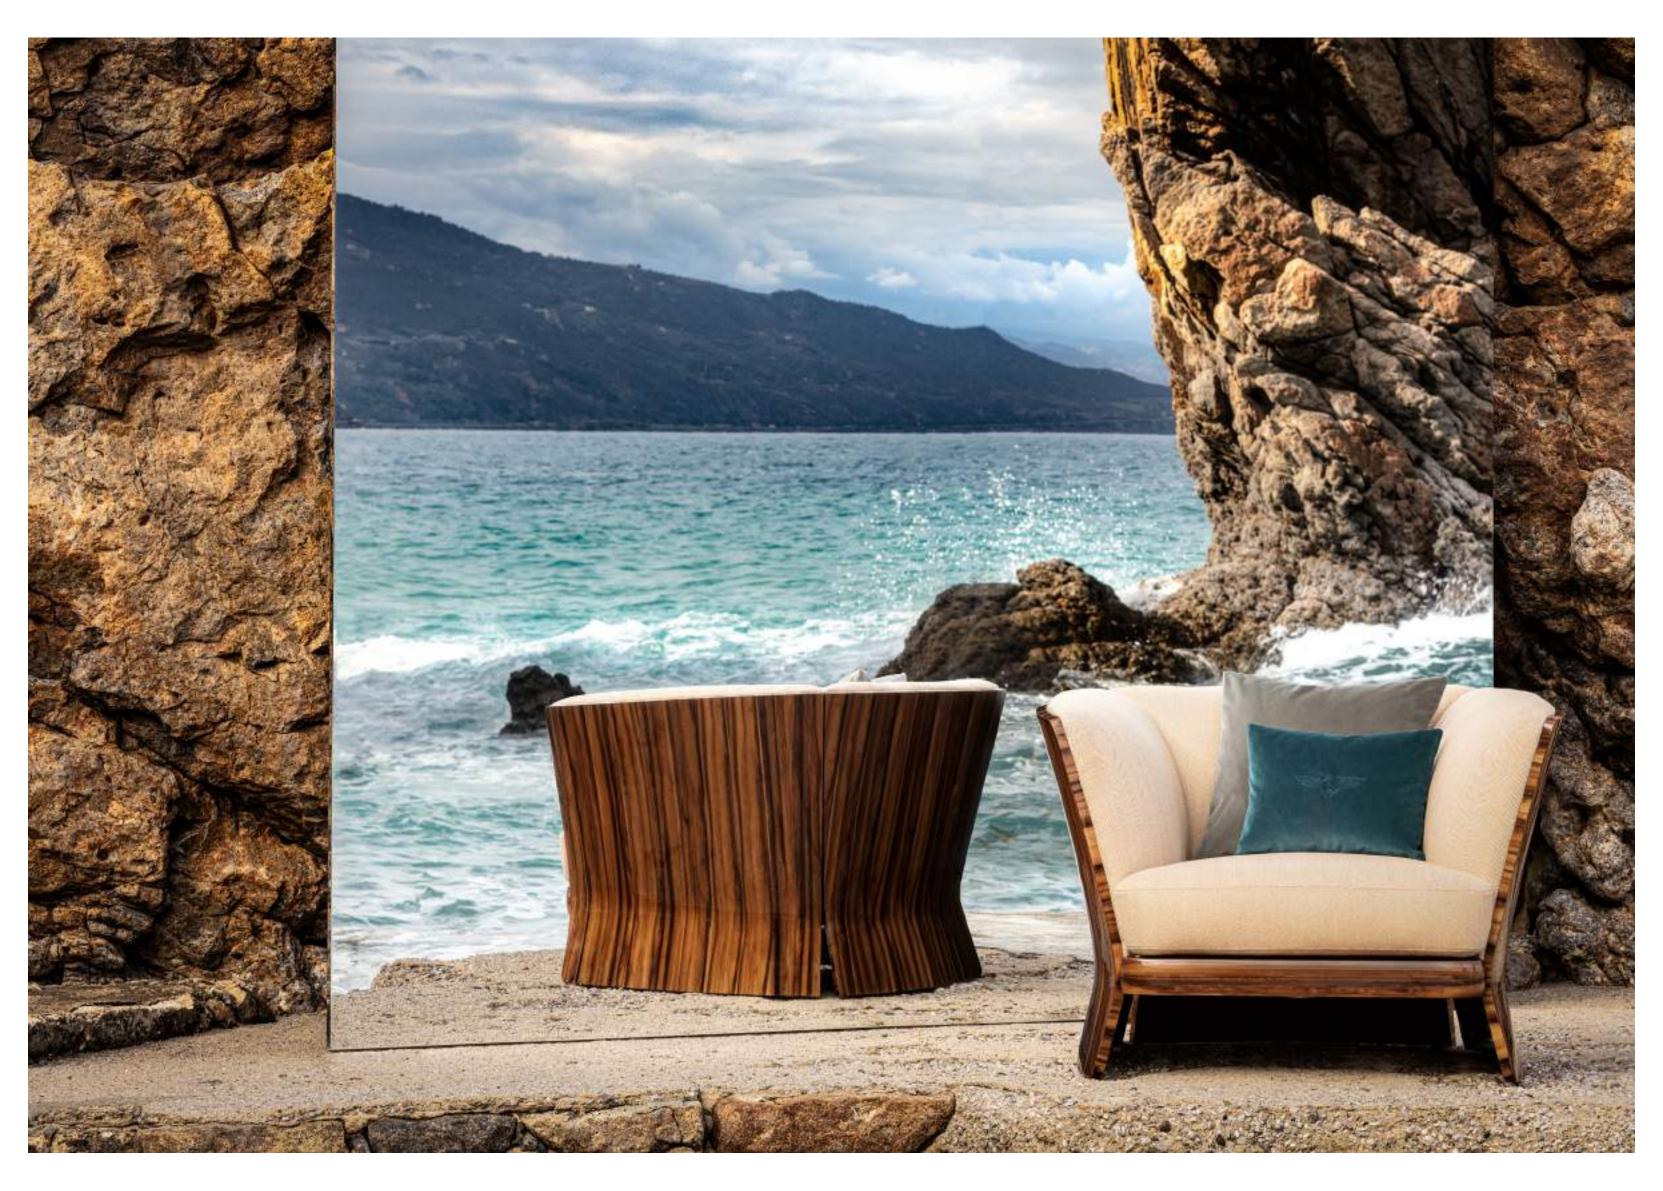

The mirrors used in the photographs are also such a clever touch. They add a modern, conceptual art vibe but are also practical in giving us a 360-degree view. The photographs

reveal all. You can see all the details and all the curves. And with curves like these – you don't want any to be hidden. You see many different angles and many different perspectives. Nothing is hidden. And it's an intervention. An intervention into nature. Our impact on nature – revealed in the most beautiful way. Design and nature in perfect harmony.

#### NEWENT ARMCHAIR