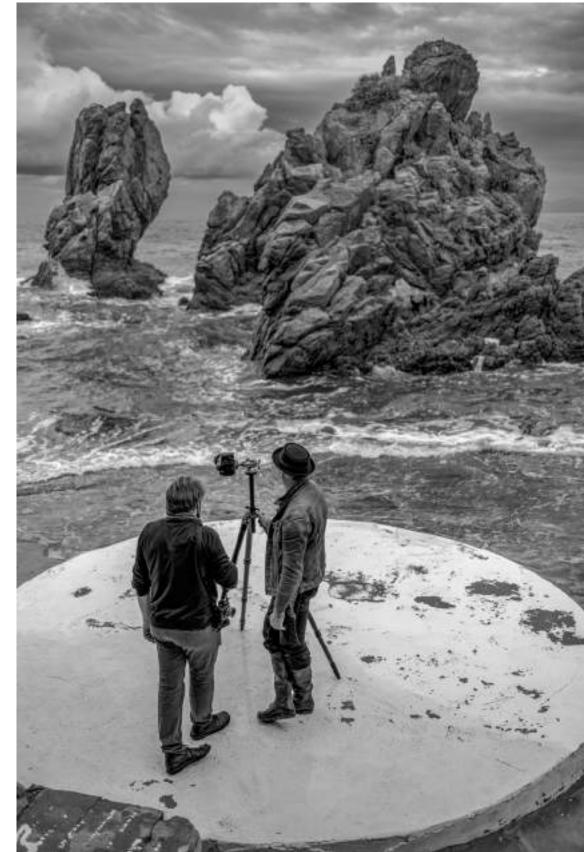

#### CUSTONACI

- 106 Newent Bed
- 116 Newent Sofa
- 126 Eastwood Bookshelf
- 133 TECHNICAL
- 141 BACKSTAGE

ART, HISTORY AND ARCHITECTURE ENTWINE IN CEFALÙ, A UNESCO WORLD HERITAGE SITE NEAR PALERMO WHERE ARAB-NORMAN LEFT THEIR MARK. FROM THE MEDIEVAL TOWN YOU CAN SEE THE OLD PORT, THROUGH A MAZE OF STREETS THAT LEAD DOWN TO THE SEA.