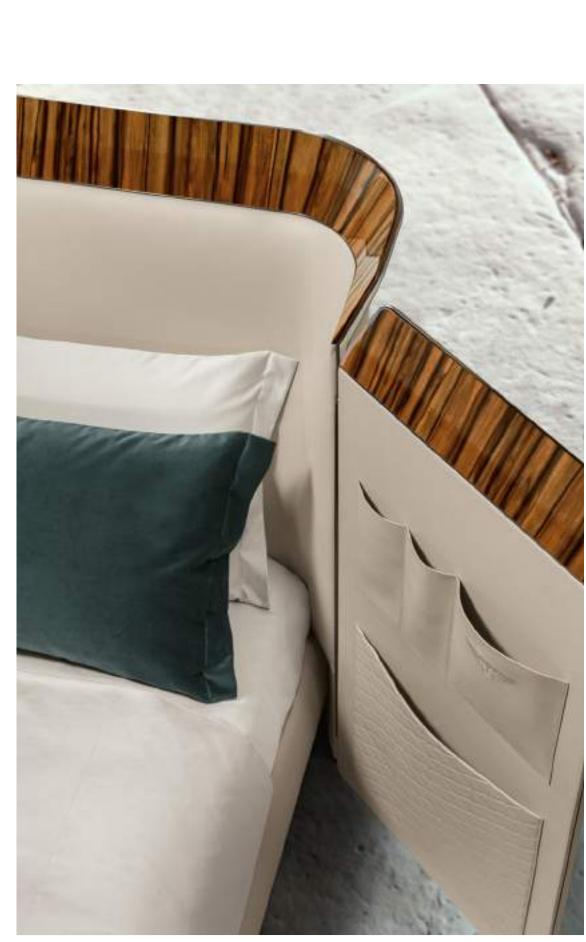

#### RAMSEY BED

#### RAMSEY BED

THE TOPONYM FAVIGNANA DERIVES FROM THE LATIN FAVONIUS, THE NAME USED BY THE ROMANS FOR THE WARM WEST WIND. AMID LABYRINTHINE TUNNELS, ANCIENT QUARRIES AND CAVERNS ARE HIDDEN THE WONDERS OF AN INDOMITABLE, SUN-SCORCHED LAND. A GIANT, SECRET EDEN, WHERE NATURE AND HISTORY MERGE AMONG HIBISCUS PLANTS, PALM TREES AND TROPICAL FLOWERS.