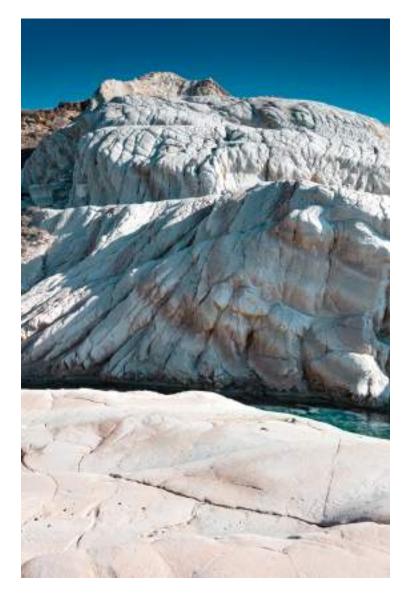

#### RAMSEY LOVESEAT

THE MARLSTONE CLIFFS ERODED BY WIND AND WATER, THE ENCHANTING COVES OF WHITE SAND WASHED BY THE EMERALD GREEN OF THE SEA: PUNTA BIANCA NATURE RESERVE IS ONE OF SICILY'S MOST SPELLBINDING BEACHES. A HEAVENLY LANDSCAPE, JUST A STONE'S THROW FROM THE VALLEY OF THE TEMPLES.