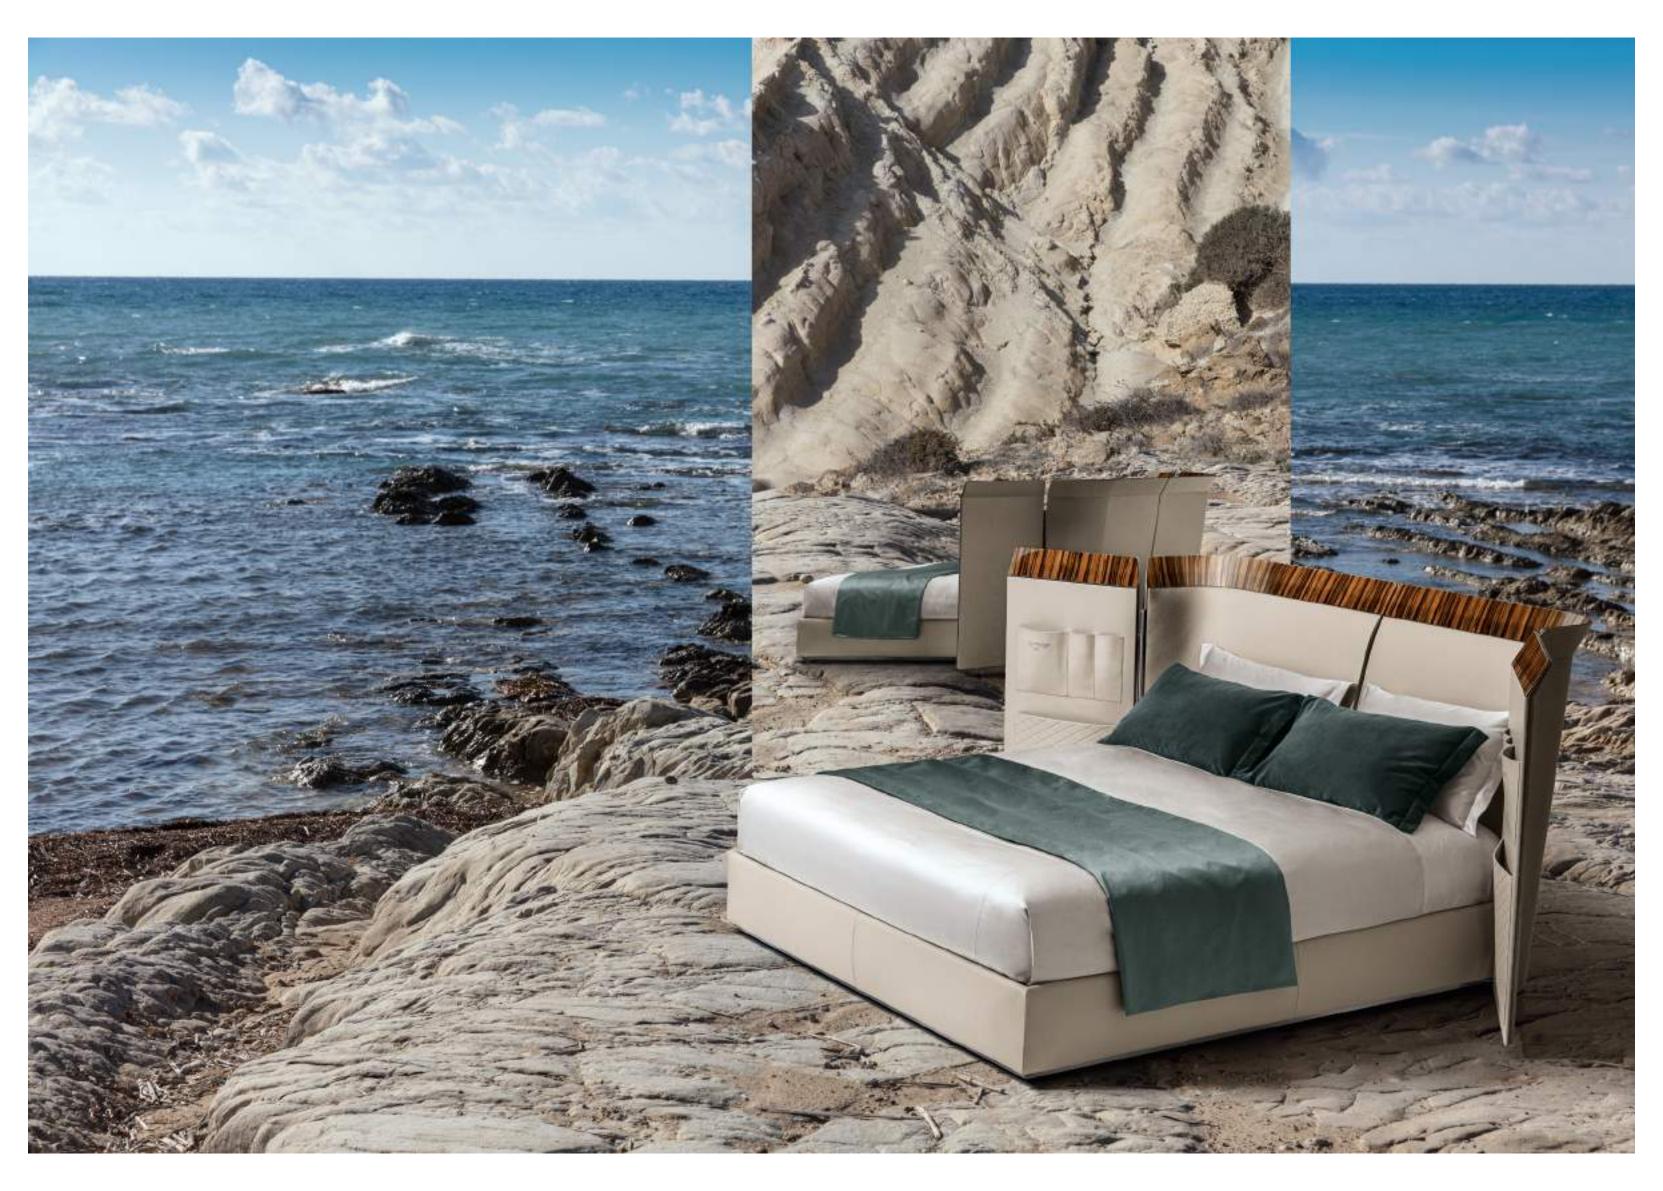

#### PUNTA BIANCA

- 046 Aldford Table
- 054 Ridley Chair
- 058 Havergate Night Collection
- 066 Ramsey Bed

#### RAMSEY BED

#### RAMSEY BED

THE TOPONYM FAVIGNANA DERIVES FROM THE LATIN FAVONIUS, THE NAME USED BY THE ROMANS FOR THE WARM WEST WIND. AMID LABYRINTHINE TUNNELS, ANCIENT QUARRIES AND CAVERNS ARE HIDDEN THE WONDERS OF AN INDOMITABLE, SUN-SCORCHED LAND. A GIANT, SECRET EDEN, WHERE NATURE AND HISTORY MERGE AMONG HIBISCUS PLANTS, PALM TREES AND TROPICAL FLOWERS.