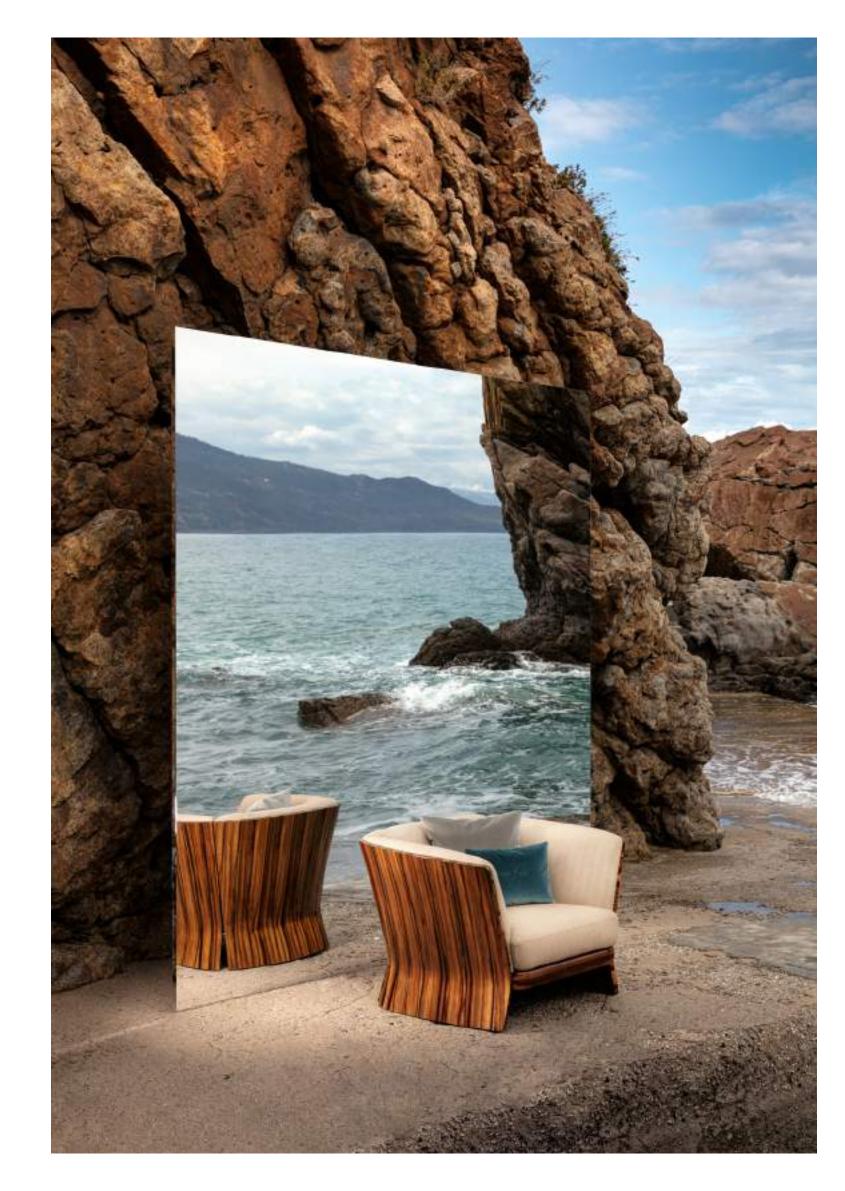

The mirrors used in the photographs are also such a clever touch. They add a modern, conceptual art vibe but are also practical in giving us a 360-degree view. The photographs

reveal all. You can see all the details and all the curves. And with curves like these – you don't want any to be hidden. You see many different angles and many different perspectives. Nothing is hidden. And it's an intervention. An intervention into nature. Our impact on nature – revealed in the most beautiful way. Design and nature in perfect harmony.

#### NEWENT ARMCHAIR