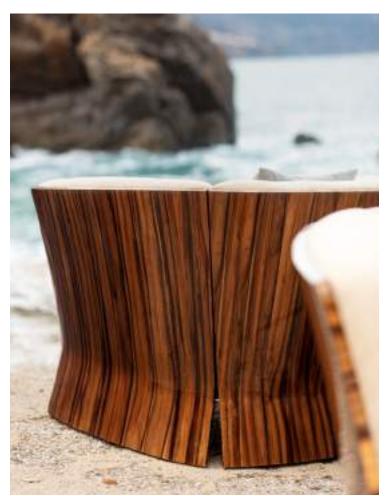

### NEWENT SOFA

## EASTWOOD BOOKSHELF

### EASTWOOD BOOKSHELF

Images and colours of the products printed in this catalogue are purely for information. The products shown in the pictures do not have only one standard cover. Depending on the model, products can be covered both in fabric and/or leather as from the official BENTLEY HOME collection set of samples and price-list in force during the printing of the catalogue. Drawings show the standard version of the product. All the dimensions included in technical descriptions are in cm (inch.), approximate and subject to possible changes (tolerance of +/- 2%).