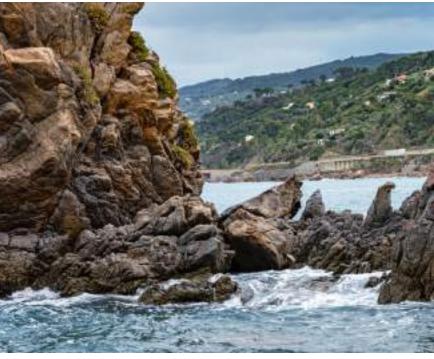

#### RAMSEY LOVESEAT

THE MARLSTONE CLIFFS ERODED BY WIND AND WATER, THE ENCHANTING COVES OF WHITE SAND WASHED BY THE EMERALD GREEN OF THE SEA: PUNTA BIANCA NATURE RESERVE IS ONE OF SICILY'S MOST SPELLBINDING BEACHES. A HEAVENLY LANDSCAPE, JUST A STONE'S THROW FROM THE VALLEY OF THE TEMPLES.

> EXTRAORDINARY JOURNEYS BEGIN FROM HOME

# FROM CEFALÙ TO PUNTA BIANCA