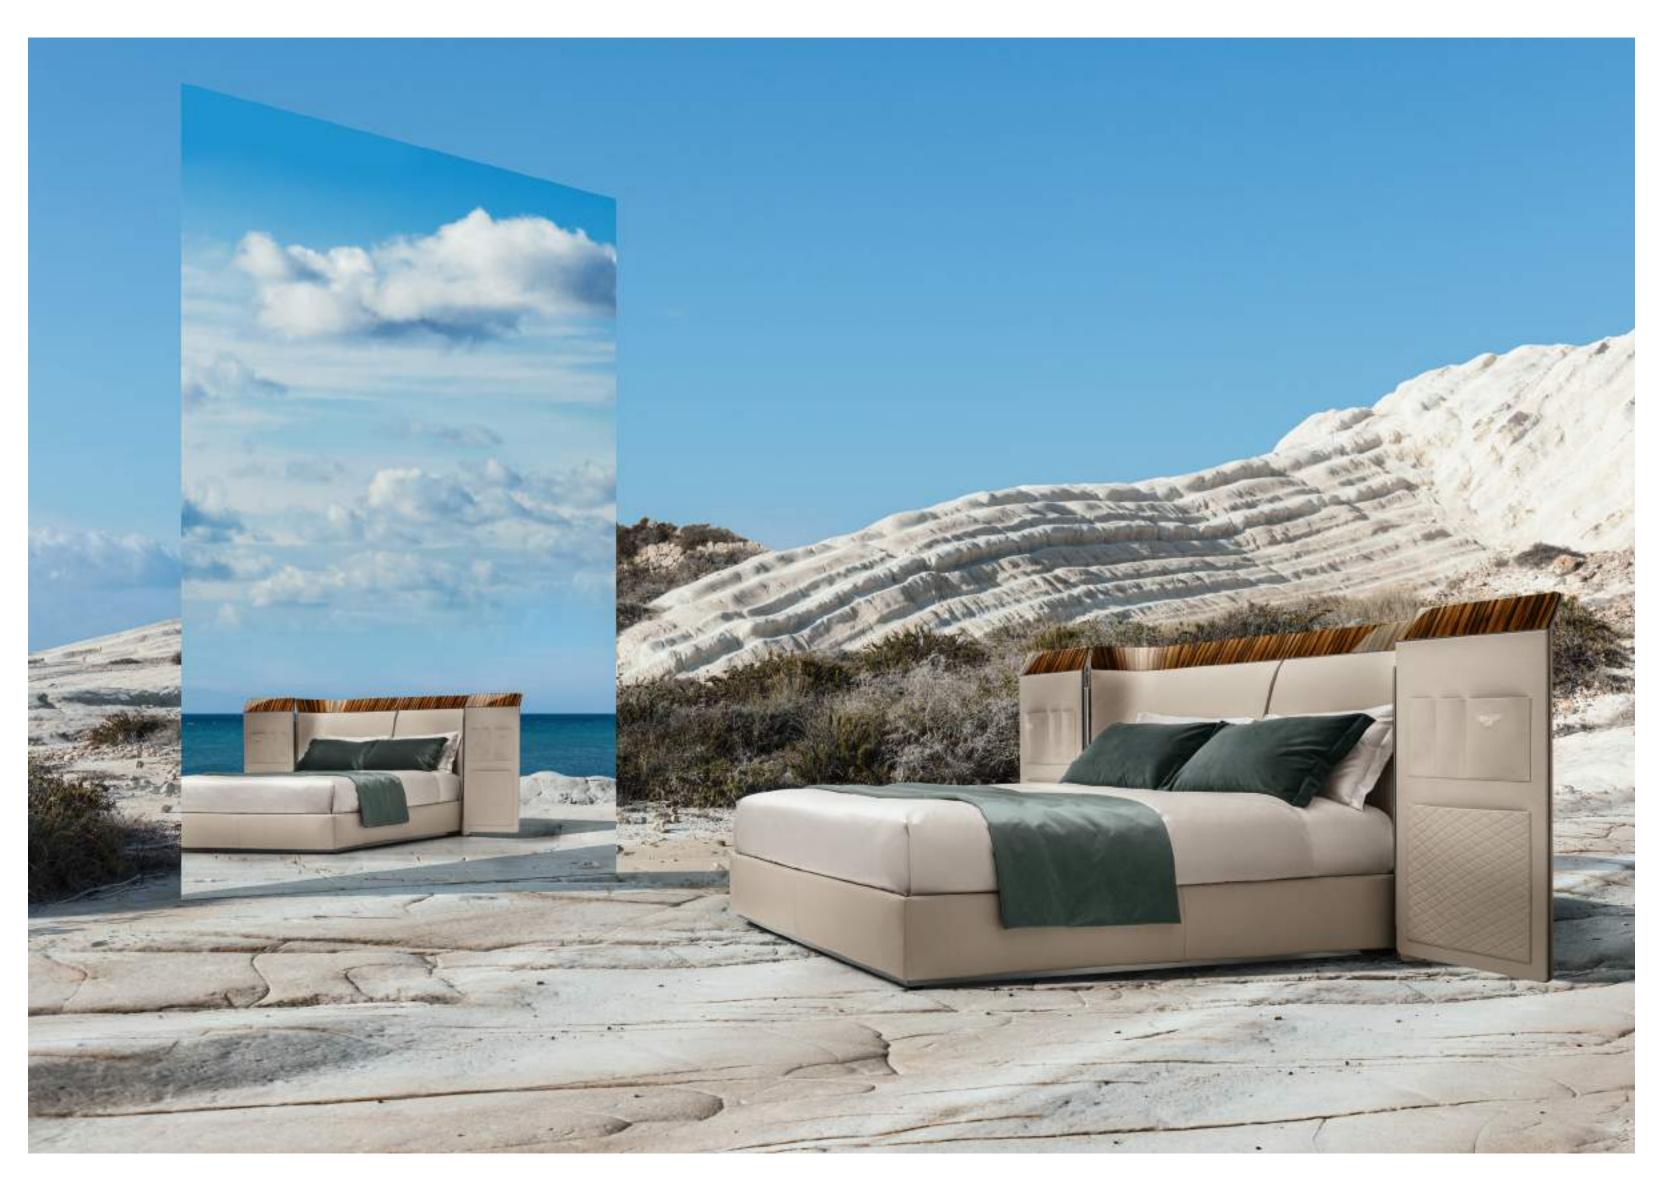

#### PUNTA BIANCA

- 046 Aldford Table
- 054 Ridley Chair
- 058 Havergate Night Collection
- 066 Ramsey Bed

#### RAMSEY BED

#### RAMSEY BED

THE TOPONYM FAVIGNANA DERIVES FROM THE LATIN FAVONIUS, THE NAME USED BY THE ROMANS FOR THE WARM WEST WIND. AMID LABYRINTHINE TUNNELS, ANCIENT QUARRIES AND CAVERNS ARE HIDDEN THE WONDERS OF AN INDOMITABLE, SUN-SCORCHED LAND. A GIANT, SECRET EDEN, WHERE NATURE AND HISTORY MERGE AMONG HIBISCUS PLANTS, PALM TREES AND TROPICAL FLOWERS.