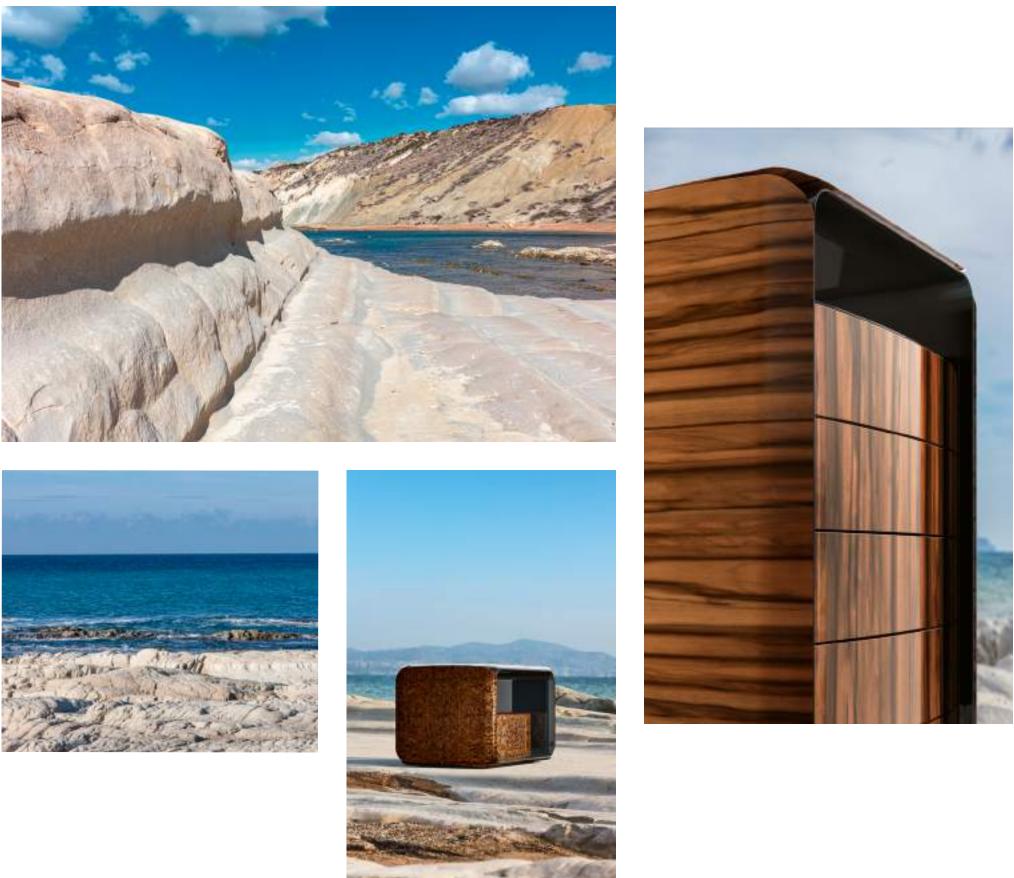

#### RAMSEY LOVESEAT

THE MARLSTONE CLIFFS ERODED BY WIND AND WATER, THE ENCHANTING COVES OF WHITE SAND WASHED BY THE EMERALD GREEN OF THE SEA: PUNTA BIANCA NATURE RESERVE IS ONE OF SICILY'S MOST SPELLBINDING BEACHES. A HEAVENLY LANDSCAPE, JUST A STONE'S THROW FROM THE VALLEY OF THE TEMPLES.