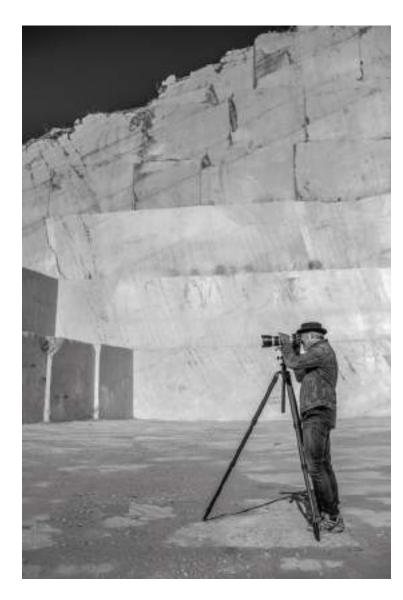

### RAMSEY ARMCHAIR

NORTH OF TRAPANI, NESTLED BETWEEN THE SEA AND THE SLOPES OF MONTE COFANO, THE QUARRIES AT CUSTONACI ARE A DAZZLING SIGHT. BETWEEN THE TOWERING WHITE WALLS, THE MARBLE EXTRACTED HERE IS AMONG THE FINEST IN ITALY, AND IS EXPORTED ALL OVER THE WORLD.

> EXTRAORDINARY JOURNEYS BEGIN FROM HOME

# FROM FAVIGNANA **TO CUSTONACI**