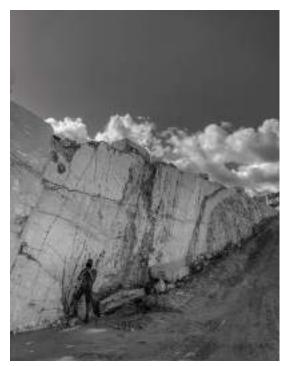

### RAMSEY ARMCHAIR

NORTH OF TRAPANI, NESTLED BETWEEN THE SEA AND THE SLOPES OF MONTE COFANO, THE QUARRIES AT CUSTONACI ARE A DAZZLING SIGHT. BETWEEN THE TOWERING WHITE WALLS, THE MARBLE EXTRACTED HERE IS AMONG THE FINEST IN ITALY, AND IS EXPORTED ALL OVER THE WORLD.

> EXTRAORDINARY JOURNEYS BEGIN FROM HOME

# FROM FAVIGNANA **TO CUSTONACI**