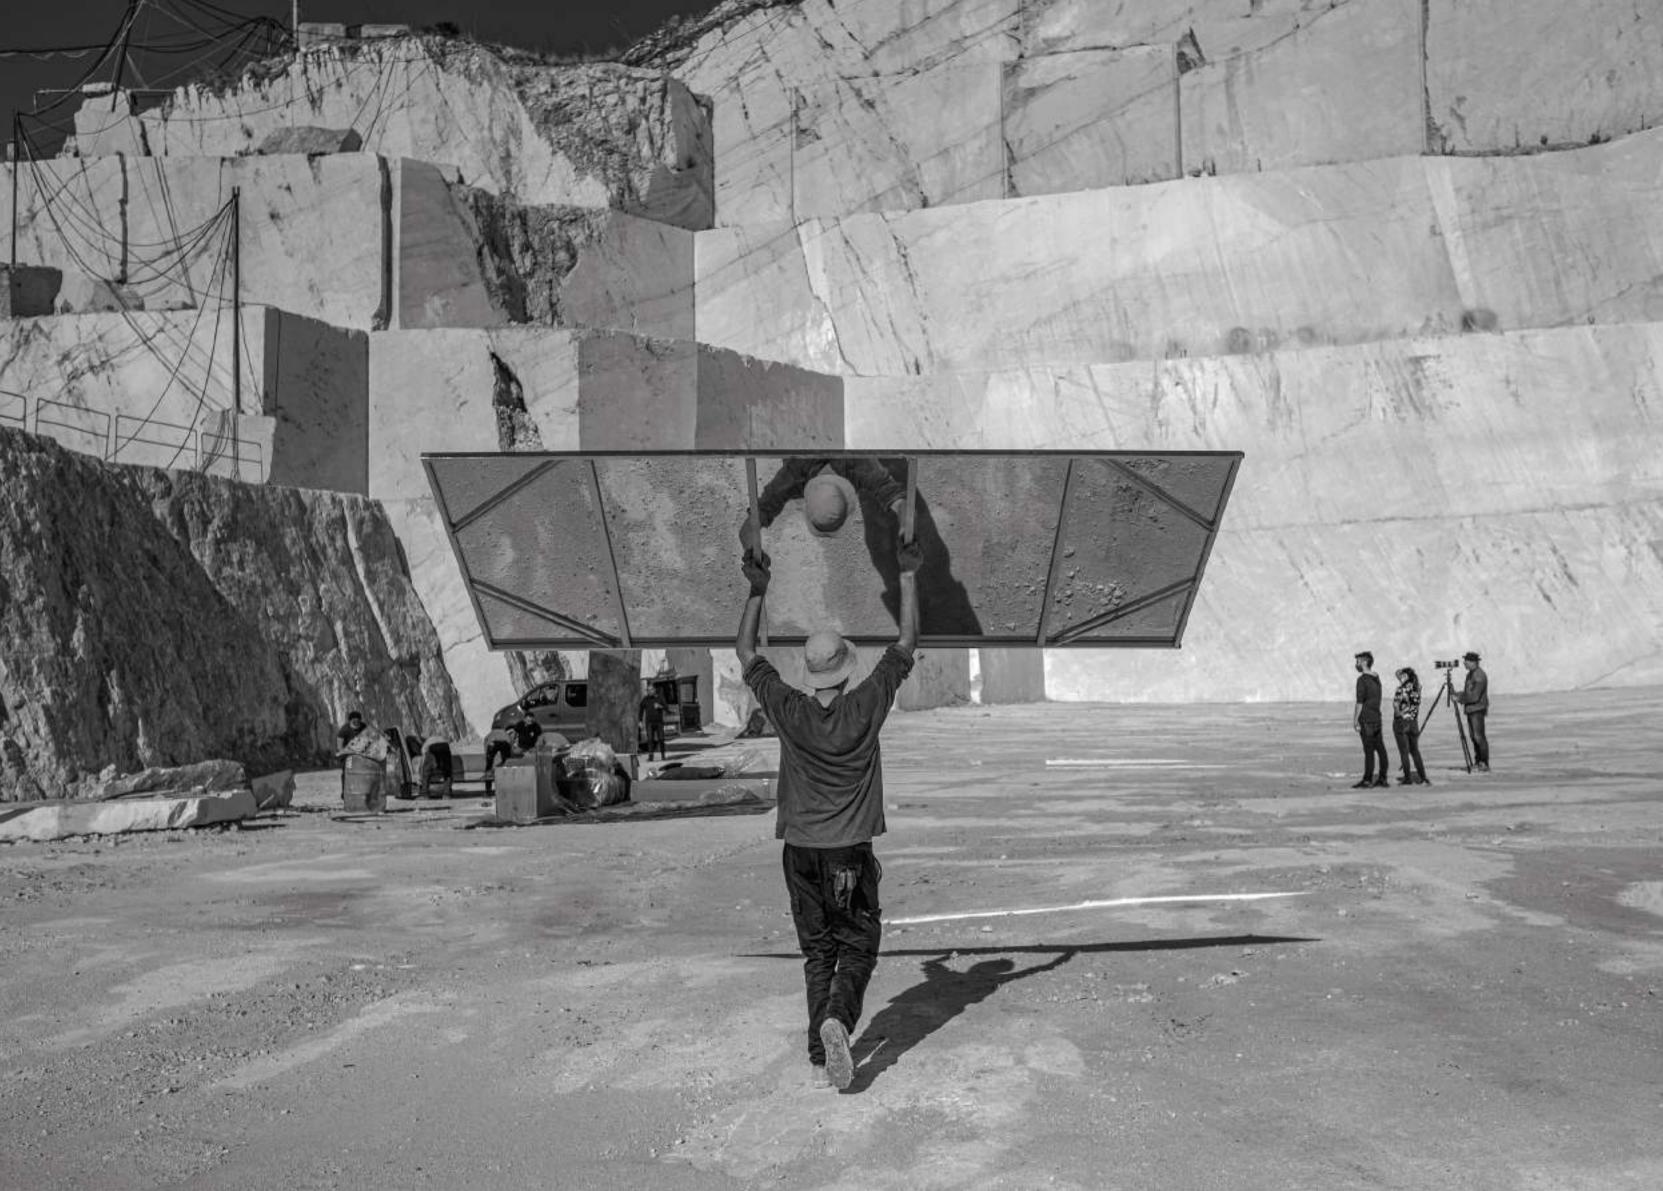

### RAMSEY ARMCHAIR

NORTH OF TRAPANI, NESTLED BETWEEN THE SEA AND THE SLOPES OF MONTE COFANO, THE QUARRIES AT CUSTONACI ARE A DAZZLING SIGHT. BETWEEN THE TOWERING WHITE WALLS, THE MARBLE EXTRACTED HERE IS AMONG THE FINEST IN ITALY, AND IS EXPORTED ALL OVER THE WORLD.