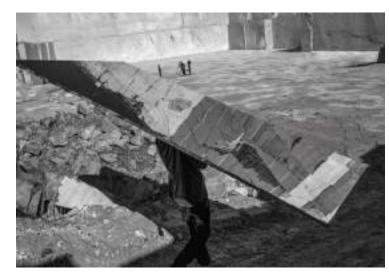

### RAMSEY ARMCHAIR

NORTH OF TRAPANI, NESTLED BETWEEN THE SEA AND THE SLOPES OF MONTE COFANO, THE QUARRIES AT CUSTONACI ARE A DAZZLING SIGHT. BETWEEN THE TOWERING WHITE WALLS, THE MARBLE EXTRACTED HERE IS AMONG THE FINEST IN ITALY, AND IS EXPORTED ALL OVER THE WORLD.