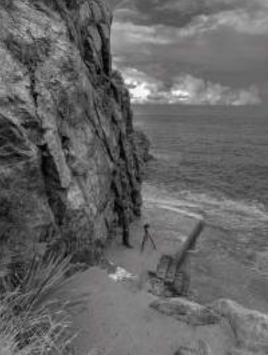

#### RAMSEY LOVESEAT

THE MARLSTONE CLIFFS ERODED BY WIND AND WATER, THE ENCHANTING COVES OF WHITE SAND WASHED BY THE EMERALD GREEN OF THE SEA: PUNTA BIANCA NATURE RESERVE IS ONE OF SICILY'S MOST SPELLBINDING BEACHES. A HEAVENLY LANDSCAPE, JUST A STONE'S THROW FROM THE VALLEY OF THE TEMPLES.

# FROM CEFALÙ TO PUNTA BIANCA