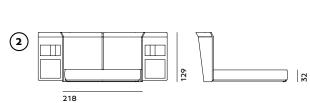

#### RAMSEY BED

241

- (1) BED: FET (LE1) + FET (SPO) VENEERED: FET (LE1E) + FET (SPOE) FOR MATTRESS 165x200 (65x78 2/3")
  - L= 198-317 (78-124 2/3") D= 241 (95") H= 129 (50 2/3") HB= 32 (12 2/4")
- BED: FET (LE2) + FET (SPO)
  VENEERED: FET (LE2E)
  + FET (SPOE)
  FOR MATTRESS 185x200 (73x78 2/3")
  - L= 218-337 (85 2/3-132 2/3") D= 241 (95") H= 129 (50 2/3") HB= 32 (12 2/4")
- BED: FET (LE7) + FET (SPO) VENEERED: FET (LE7E) + FET (SPOE) FOR MATTRESS 200x200 (78 2/3x78 2/3")
  - L= 233-352 (91 2/3-138 1/2") D= 241 (95") H= 129 (50 2/3") HB= 32 (12 2/4")