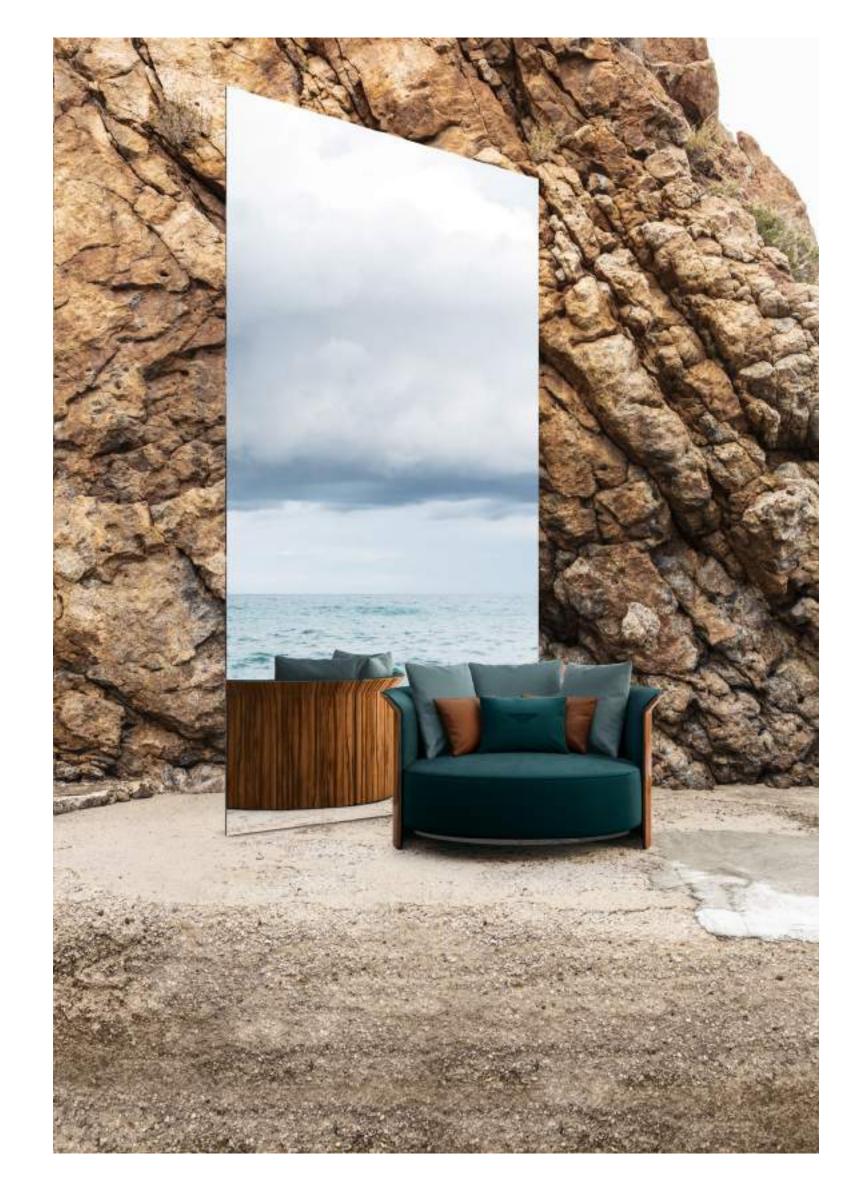

The mirrors used in the photographs are also such a clever touch. They add a modern, conceptual art vibe but are also practical in giving us a 360-degree view. The photographs

reveal all. You can see all the details and all the curves. And with curves like these – you don't want any to be hidden. You see many different angles and many different perspectives. Nothing is hidden. And it's an intervention. An intervention into nature. Our impact on nature – revealed in the most beautiful way. Design and nature in perfect harmony.

### RAMSEY ARMCHAIR

### RAMSEY ARMCHAIR

NORTH OF TRAPANI, NESTLED BETWEEN THE SEA AND THE SLOPES OF MONTE COFANO, THE QUARRIES AT CUSTONACI ARE A DAZZLING SIGHT. BETWEEN THE TOWERING WHITE WALLS, THE MARBLE EXTRACTED HERE IS AMONG THE FINEST IN ITALY, AND IS EXPORTED ALL OVER THE WORLD.