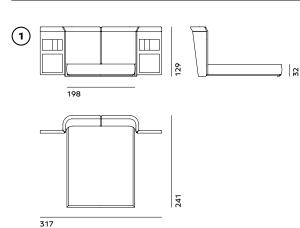

#### RAMSEY BED

241

- (1) BED: FET (LE1) + FET (SPO) VENEERED: FET (LE1E) + FET (SPOE) FOR MATTRESS 165x200 (65x78 2/3")
  - L= 198-317 (78-124 2/3") D= 241 (95") H= 129 (50 2/3") HB= 32 (12 2/4")
- BED: FET (LE2) + FET (SPO)
  VENEERED: FET (LE2E)
  + FET (SPOE)
  FOR MATTRESS 185x200 (73x78 2/3")
  - L= 218-337 (85 2/3-132 2/3") D= 241 (95") H= 129 (50 2/3") HB= 32 (12 2/4")
- BED: FET (LE7) + FET (SPO) VENEERED: FET (LE7E) + FET (SPOE) FOR MATTRESS 200x200 (78 2/3x78 2/3")
  - L= 233-352 (91 2/3-138 1/2") D= 241 (95") H= 129 (50 2/3") HB= 32 (12 2/4")