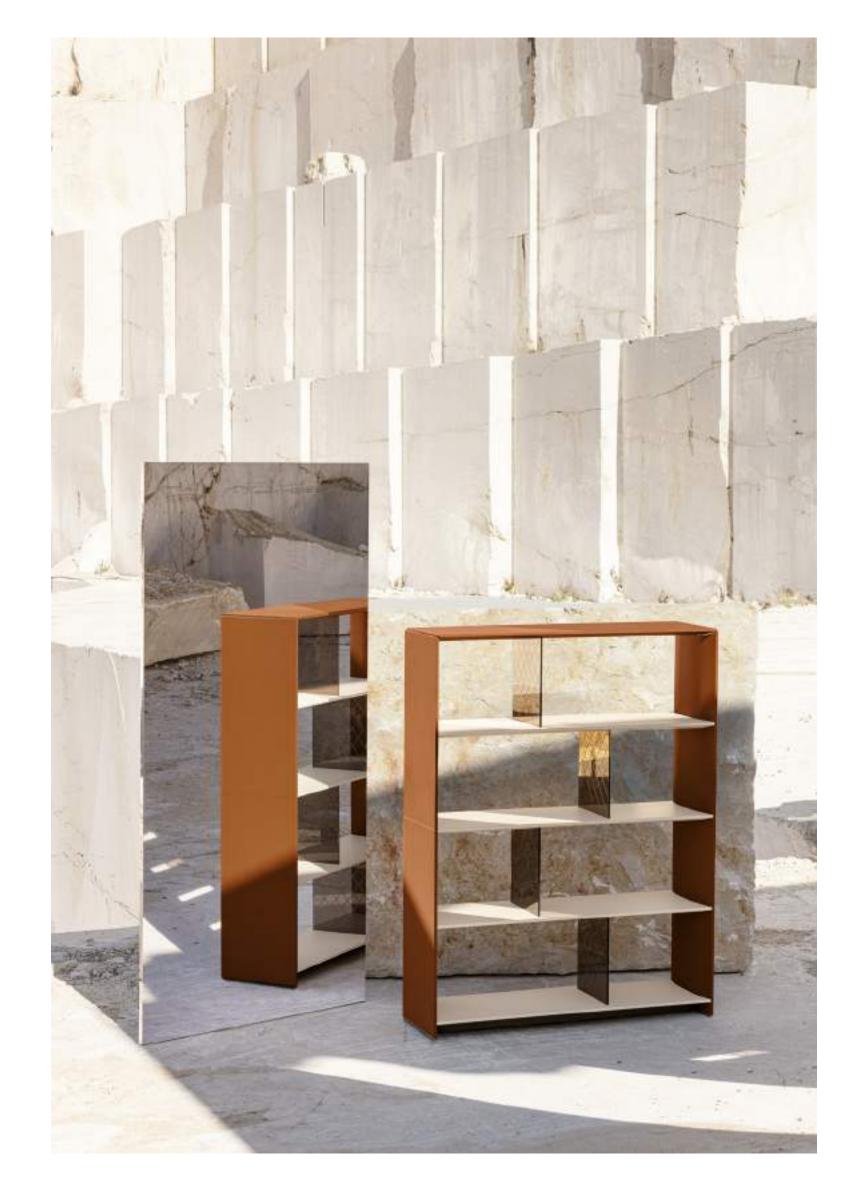

## EASTWOOD BOOKSHELF

### EASTWOOD BOOKSHELF

Images and colours of the products printed in this catalogue are purely for information. The products shown in the pictures do not have only one standard cover. Depending on the model, products can be covered both in fabric and/or leather as from the official BENTLEY HOME collection set of samples and price-list in force during the printing of the catalogue. Drawings show the standard version of the product. All the dimensions included in technical descriptions are in cm (inch.), approximate and subject to possible changes (tolerance of +/- 2%).