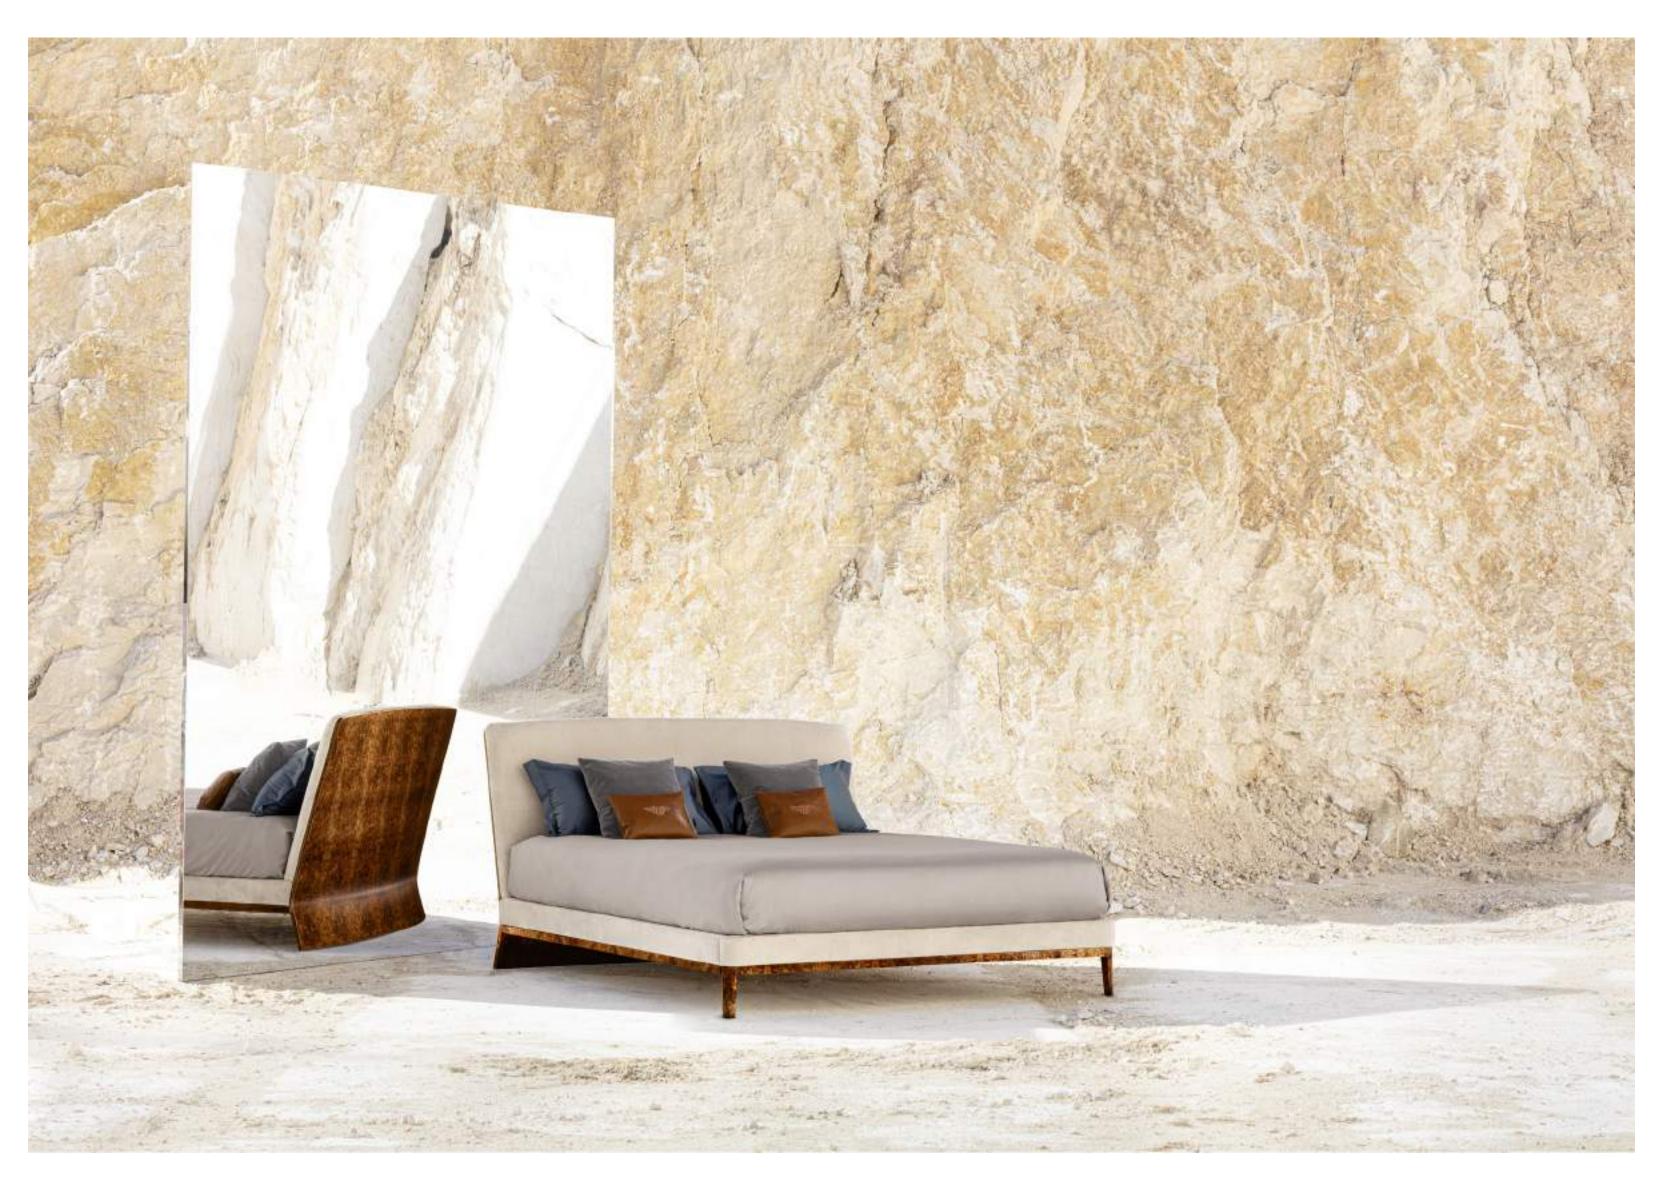

#### RAMSEY BED

#### RAMSEY BED

THE TOPONYM FAVIGNANA DERIVES FROM THE LATIN FAVONIUS, THE NAME USED BY THE ROMANS FOR THE WARM WEST WIND. AMID LABYRINTHINE TUNNELS, ANCIENT QUARRIES AND CAVERNS ARE HIDDEN THE WONDERS OF AN INDOMITABLE, SUN-SCORCHED LAND. A GIANT, SECRET EDEN, WHERE NATURE AND HISTORY MERGE AMONG HIBISCUS PLANTS, PALM TREES AND TROPICAL FLOWERS.