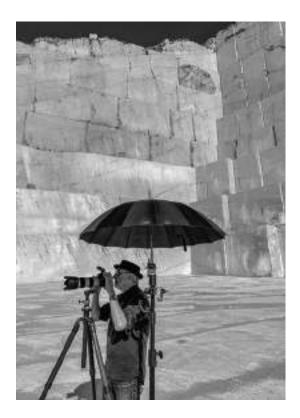

### RAMSEY ARMCHAIR

NORTH OF TRAPANI, NESTLED BETWEEN THE SEA AND THE SLOPES OF MONTE COFANO, THE QUARRIES AT CUSTONACI ARE A DAZZLING SIGHT. BETWEEN THE TOWERING WHITE WALLS, THE MARBLE EXTRACTED HERE IS AMONG THE FINEST IN ITALY, AND IS EXPORTED ALL OVER THE WORLD.

> EXTRAORDINARY JOURNEYS BEGIN FROM HOME

# FROM FAVIGNANA **TO CUSTONACI**