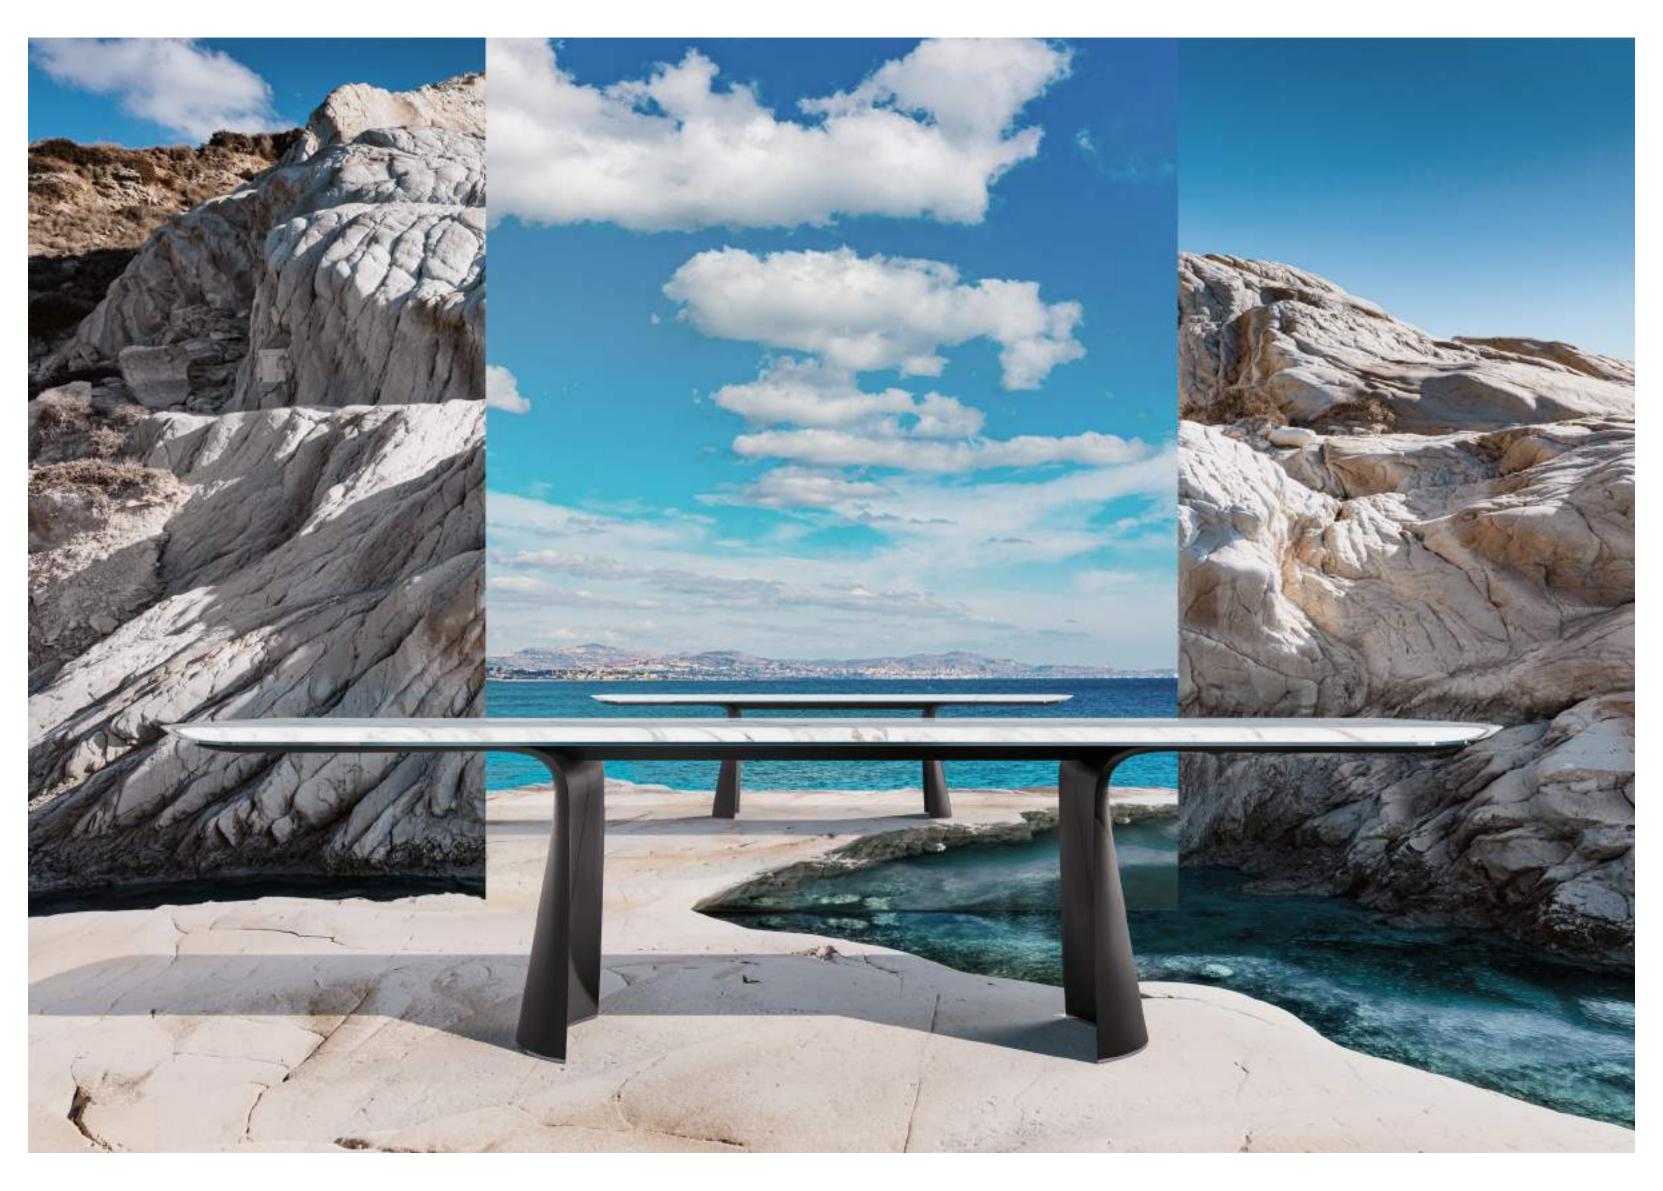

### S I C I L Y

#### CUSTONACI

- 106 Newent Bed
- 116 Newent Sofa
- 126 Eastwood Bookshelf
- 133 TECHNICAL
- 141 BACKSTAGE

ART, HISTORY AND ARCHITECTURE ENTWINE IN CEFALÙ, A UNESCO WORLD HERITAGE SITE NEAR PALERMO WHERE ARAB-NORMAN LEFT THEIR MARK. FROM THE MEDIEVAL TOWN YOU CAN SEE THE OLD PORT, THROUGH A MAZE OF STREETS THAT LEAD DOWN TO THE SEA.

## FROM MESSINA TO CEFALÙ

EXTRAORDINARY JOURNEYS BEGIN FROM HOME