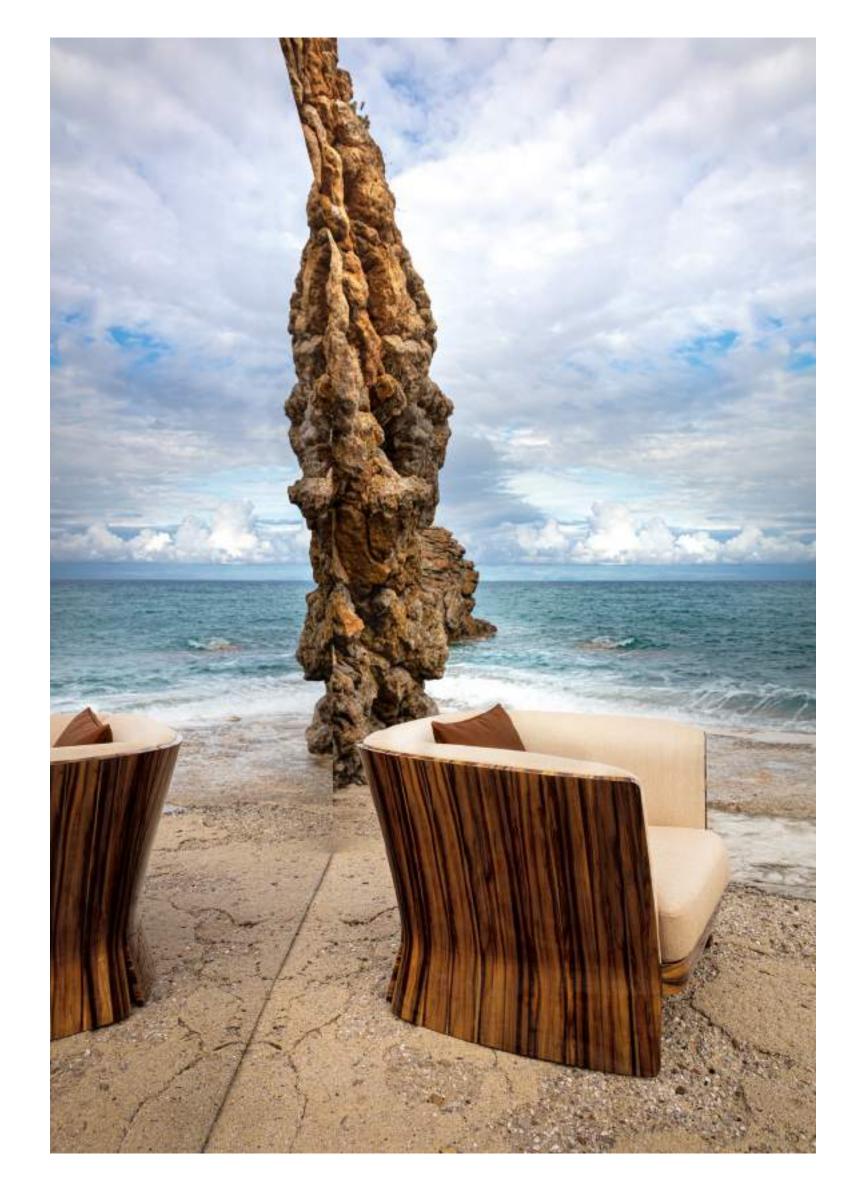

The mirrors used in the photographs are also such a clever touch. They add a modern, conceptual art vibe but are also practical in giving us a 360-degree view. The photographs

reveal all. You can see all the details and all the curves. And with curves like these – you don't want any to be hidden. You see many different angles and many different perspectives. Nothing is hidden. And it's an intervention. An intervention into nature. Our impact on nature – revealed in the most beautiful way. Design and nature in perfect harmony.

#### RAMSEY LOVESEAT

#### RAMSEY LOVESEAT

THE MARLSTONE CLIFFS ERODED BY WIND AND WATER, THE ENCHANTING COVES OF WHITE SAND WASHED BY THE EMERALD GREEN OF THE SEA: PUNTA BIANCA NATURE RESERVE IS ONE OF SICILY'S MOST SPELLBINDING BEACHES. A HEAVENLY LANDSCAPE, JUST A STONE'S THROW FROM THE VALLEY OF THE TEMPLES.