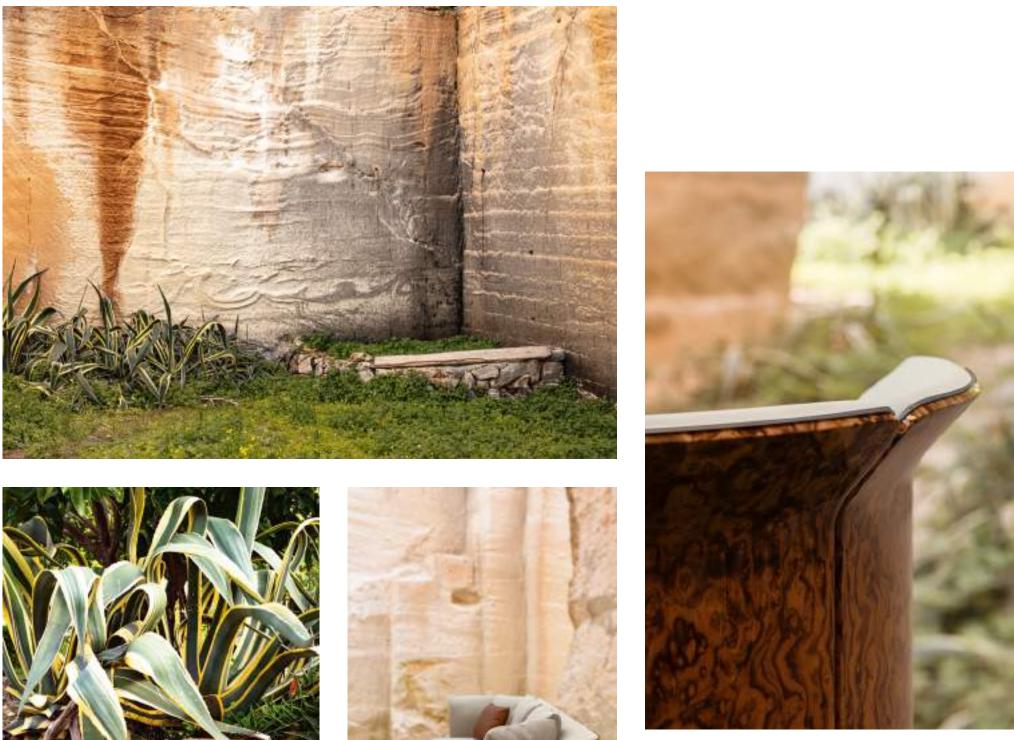

The mirrors used in the photographs are also such a clever touch. They add a modern, conceptual art vibe but are also practical in giving us a 360-degree view. The photographs

reveal all. You can see all the details and all the curves. And with curves like these – you don't want any to be hidden. You see many different angles and many different perspectives. Nothing is hidden. And it's an intervention. An intervention into nature. Our impact on nature – revealed in the most beautiful way. Design and nature in perfect harmony.

### RAMSEY ARMCHAIR

NORTH OF TRAPANI, NESTLED BETWEEN THE SEA AND THE SLOPES OF MONTE COFANO, THE QUARRIES AT CUSTONACI ARE A DAZZLING SIGHT. BETWEEN THE TOWERING WHITE WALLS, THE MARBLE EXTRACTED HERE IS AMONG THE FINEST IN ITALY, AND IS EXPORTED ALL OVER THE WORLD.