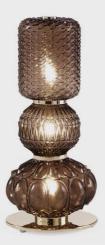

#### E.CHA.631.AMX

#### COMPOSITION

Table lamp with 3 E27 LED bulbs.
Shades in transparent bronze blown glass with arabesque patterns.
Base and metallic parts with glossy gold finishing. Cables in gold fabric.