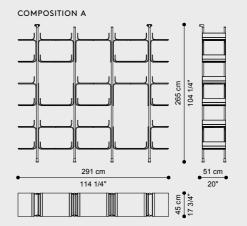

# PALMIRA MODULAR BOOKCASE

Bold and distinctive, the Palmira modular bookcase plays with the combination of the dark bronze and polished brass finishings of the vertical structure and the warmth of the Carbalho essence dyed Dark Brown that features the shelves to create a dynamic ensemble. The light structure and slender lines make it perfect as a room divider.

MATT DARK WENGÉ DYED CARBALHO VENEERED

DARK BRONZE

#### E.PAL.542

#### COMPOSITION

Modular bookcase with uprights in iron with Dark Bronze finishing. Adjustable mounting tips in polished brass. Horizontal modules in iron with Dark Bronze finishing, in three types guaranteeing customised settings, assembled with golden screws.

Removable shelves in curved multilayer wood veneered in matt Dark Wengé Dyed Carbalho, attached to the structure by a magnetic system.

# E.PAL.542.CIX "C" shape end module "L" shape end module 35 cm 13 1/2" E.PAL.542.EIX "C" shape module E.PAL.542.FIX "L" shape module E.PAL.542.FIX "L" shape module