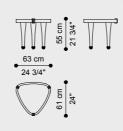

# AKAN SIDE TABLE

With its ethnic and sophisticated charm, the Akan side table shows on the top a typical decoration inspired by an African mask and reproduced in black and ivory marbles, with gold details. According to the traditional view of the Akan people, gold is a real living being with a strong and fearful spirit, and due to this its exceptional nature is considered with respect and veneration.

#### E.AKA.232.AHX

#### COMPOSITION

Side table with structure in solid beech wood. Legs turned and worked with a numeric control system. Patinated Gold Liquid Metal Lacquered finishing. Top with inlaid decoration of Noir Saint Laurent and Calacatta Oro marbles and polished brass.