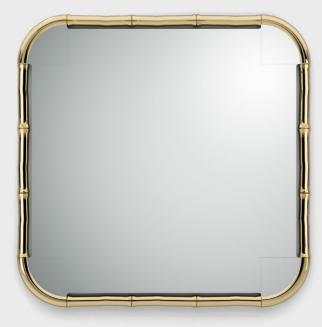

# RICHAT MIRROR

Essential yet rich in meanings: the spherical shape of the Richat mirror is a powerful detail that livens up the wall contributing to lend the environment a sophisticated and elegant character.

PATINATED GOLD LIQUID METAL LACQUERED

#### E.RIC.511.AMX

#### COMPOSITION

Mirror with structure in MDF lacquered Patinated Gold Liquid Metal, worked with a numeric control system. Natural mirror. Back in MDF lacquered Black Matt colour.