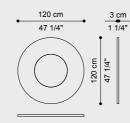

#### E.RIC.511.AMX

#### COMPOSITION

Mirror with structure in MDF lacquered Patinated Gold Liquid Metal, worked with a numeric control system. Natural mirror. Back in MDF lacquered Black Matt colour.