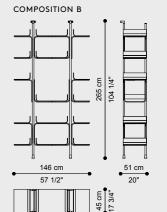

# PALMIRA MODULAR BOOKCASE

Bold and distinctive, the Palmira modular bookcase plays with the combination of the dark bronze and polished brass finishings of the vertical structure and the warmth of the Carbalho essence dyed Dark Brown that features the shelves to create a dynamic ensemble. The light structure and slender lines make it perfect as a room divider.

MATT DARK WENGÉ DYED CARBALHO VENEERED

DARK BRONZE

#### E.PAL.542

#### COMPOSITION

Modular bookcase with uprights in iron with Dark Bronze finishing. Adjustable mounting tips in polished brass. Horizontal modules in iron with Dark Bronze finishing, in three types guaranteeing customised settings, assembled with golden screws.

Removable shelves in curved multilayer wood veneered in matt Dark Wengé Dyed Carbalho, attached to the structure by a magnetic system.

# E.PAL.542.CIX "C" shape end module "L" shape end module 35 cm 13 1/2" E.PAL.542.EIX "C" shape module E.PAL.542.FIX "L" shape module E.PAL.542.FIX "L" shape module