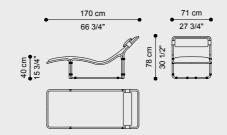

# BERENICE CHAISE LONGUE

In perfect balance between purity of lines and comfort, Berenice chaise longue embodies the concept of coziness thanks to the seat modeled according to the natural lines of the body. The light structure with bronzed finishing and the decorative rings in cast brass are linked to the deepest identity of the brand.

CLOAK VELVET col. 2 Greige cat. B

Velvet GENOVA col. 4 Khaki

DARK BRONZE

#### COMPOSITION

Chaise longue with structure in iron tubing with Dark Bronze finishing.

Decorative rings in polished cast brass.
Seat in curved multilayer wood and variable thickness high density expansive polyurethane foam. Upholstery in velvet cat. B Cloak Velvet col. 2 Greige.
Headrest cushion in goose down.
Removable upholstery and piping in velvet cat. A Genova col. 4 Khaki, piping included.