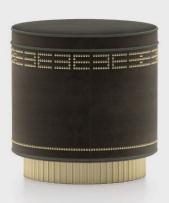

# AKAN SIDE TABLE

With its ethnic and sophisticated charm, the Akan side table shows on the top a typical decoration inspired by an African mask and reproduced in black and ivory marbles, with gold details. According to the traditional view of the Akan people, gold is a real living being with a strong and fearful spirit, and due to this its exceptional nature is considered with respect and veneration.

PATINATED GOLD LIQUID METAL LACQUERED

#### E.AKA.232.AHX

#### COMPOSITION

Side table with structure in solid beech wood. Legs turned and worked with a numeric control system. Patinated Gold Liquid Metal Lacquered finishing. Top with inlaid decoration of Noir Saint Laurent and Calacatta Oro marbles and polished brass.