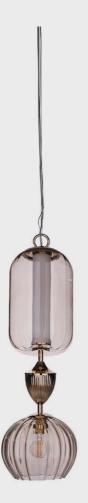

# MCKENZIE SUSPENSION LAMP

The Mckenzie suspension lamp, with glass lampshades in a new amber shade, add a note in perfect "One Thousand and One Nights" style, accentuating the sensual and fairytale atmosphere of the interior design.

#### E.MCK.611.DMX

#### COMPOSITION

2-bulb suspension lamp with Strip LED 3000K 24V with shades in transparent amber coloured glass.
Ceiling rose and metallic parts with polished light gold finishing.