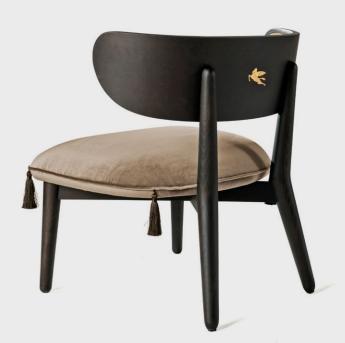

## SHAH ARMCHAIR

Shah is a welcoming and evocative armchair that celebrates ETRO Home Interiors' eclectic soul. The ethnic inspiration, already present in the name that refers to the kings of the Persian tradition, is found in the cushion resting on the seat, recalling the Ottoman poufs, in the essential lines of the dark wood structure and in the velvet upholstery. The institutional character can be found in the detail of the Pegasus, historical symbol of the brand, applied on the back. The silk tassels on the seat cushion add a classic twist, confirming the versatile personality of the armchair.

#### COMPOSITION

Armchair with structure in solid beech wood dyed matt Dark Wengé, turned and worked with a numeric control system. Decorative Pegasus in laser-cut brass foil on the back of the backrest. Seat in multilayer wood and variable thickness high density expansive polyurethane foam. Upholstery in velvet cat. A Genova col. 4 Khaki, piping included. Decorative tassels in silk in colours matching upholstery fabric. Backrest in curved multilayer wood dyed matt Dark Wengé and variable thickness high density expansive polyurethane foam. Upholstery in velvet cat. A Genova col. 4 Khaki.

Velvet GENOVA col. 4 Khaki cat. A

DARK WENGÉ DYED