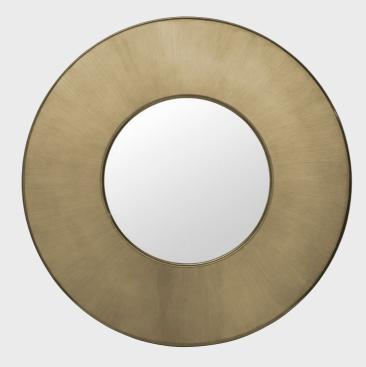

# RICHAT MIRROR

Essential yet rich in meanings: the spherical shape of the Richat mirror is a powerful detail that livens up the wall contributing to lend the environment a sophisticated and elegant character.

PATINATED GOLD LIQUID METAL LACQUERED

#### E.RIC.511.AMX

#### COMPOSITION

Mirror with structure in MDF lacquered Patinated Gold Liquid Metal, worked with a numeric control system. Natural mirror. Back in MDF lacquered Black Matt colour.