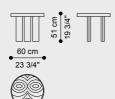

# AKAN SIDE TABLE

With its ethnic and sophisticated charm, the Akan side table shows on the top a typical decoration inspired by an African mask and reproduced in black and ivory marbles, with gold details. According to the traditional view of the Akan people, gold is a real living being with a strong and fearful spirit, and due to this its exceptional nature is considered with respect and veneration.

#### COMPOSITION

Side table with structure in solid beech wood. Legs turned and worked with a numeric control system. Patinated Gold Liquid Metal Lacquered finishing. Top with inlaid decoration of Noir Saint Laurent and Calacatta Oro marbles and polished brass.