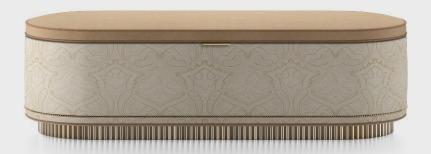

## MEKONG SOFA

Mekong is a sofa with a singular style, where the exotic references and the contemporary allure that have always distinguished the ETRO Home Interiors line are combined with the 1950s vintage-inspired design and refined classic references. A mix of allusions that confirms the brand's eclecticism.

Generous, welcoming and comfortable, Mekong is an invitation to relaxation and conviviality. The sage green velvet upholstery dresses the sofa with a sophisticated luxury that evokes the Parisian pastry shops and cafes of the late 19th century. A delicate reference to classicism reinterpreted in a contemporary key, as evident in the presence of original decorative elements, such as the spheres used as feet. The curved lines of the sofa recall the fluidity and dynamism of a flowing river - a reference already present in the name - and are combined with the precious essence of dark Carbalho wood, used for the base of the sofa.