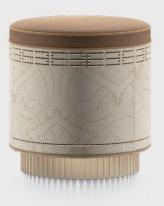

# MERIAM POUF

A decorative piece of furniture with exotic suggestions, Meriam pouf is presented with velvet upholstery and embellished with golden studs and a fluted gold lacquered base.

Velvet VENEZIA col. 17 Moka cat. A

Velvet GENOVA col. 1 Rice cat. A

SEMI-GLOSSY GOLD LACQUERED

#### E.MEI.222.ADX

#### COMPOSITION

Pouf with structure in multilayer wood and variable thickness high density expansive polyurethane foam. Upholstery in velvet cat. A Venezia col. 17 Moka with piping in velvet cat. A Genova col. 1 Rice. Decoration with ETRO motif with golden nails.

Base in Gold Lacquered MDF, grooved with a numeric control system.