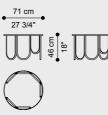

# AXUM LOW TABLES

Nomadic inspiration and ethnic accents. Axum is a sophisticated table imbued with an African atmosphere, expressed in the matte dark wengé wood of the structure and in the polished brass rings reminding.

The top in Dark Wengé Dyed Carbalho wood completes this wonderful piece of furniture in perfect ETRO Home Interiors style.

MATT DARK WENGÉ DYED CARBALHO VENEERED

#### E.AXU.231.AGX

**E.AXU.232.AGX** L 63 cm

Ø 122 cm

#### COMPOSITION

Low tables with structure in solid beech wood dyed matt Dark Wengé, turned and worked with a numeric control system. Decorative rings in polished cast brass. Top in multilayer wood veneered in matt Dark Wengé Dyed Carbalho.