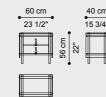

# PALMIRA MODULAR BOOKCASE

Bold and distinctive, the Palmira modular bookcase plays with the combination of the dark bronze and polished brass finishings of the vertical structure and the warmth of the Carbalho essence dyed Dark Brown that features the shelves to create a dynamic ensemble. The light structure and slender lines make it perfect as a room divider.

# E.PAL.542.CIX "C" shape end module "L" shape end module 35 cm 13 1/2" E.PAL.542.EIX "C" shape module E.PAL.542.FIX "L" shape module E.PAL.542.FIX "L" shape module