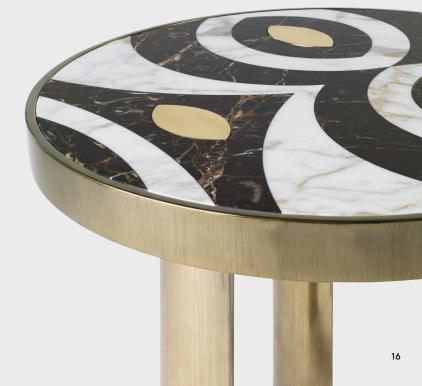

# AKAN SIDE TABLE

With its ethnic and sophisticated charm, the Akan side table shows on the top a typical decoration inspired by an African mask and reproduced in black and ivory marbles, with gold details. According to the traditional view of the Akan people, gold is a real living being with a strong and fearful spirit, and due to this its exceptional nature is considered with respect and veneration.

#### COMPOSITION

Side table with structure in solid beech wood. Legs turned and worked with a numeric control system. Patinated Gold Liquid Metal Lacquered finishing. Top with inlaid decoration of Noir Saint Laurent and Calacatta Oro marbles and polished brass.