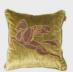

## SHAH ARMCHAIR

Shah is a welcoming and evocative armchair that celebrates ETRO Home Interiors' eclectic soul. The ethnic inspiration, already present in the name that refers to the kings of the Persian tradition, is found in the cushion resting on the seat, recalling the Ottoman poufs, in the essential lines of the dark wood structure and in the velvet upholstery. The institutional character can be found in the detail of the Pegasus, historical symbol of the brand, applied on the back. The silk tassels on the seat cushion add a classic twist, confirming the versatile personality of the armchair.

#### COMPOSITION

Armchair with structure in solid beech wood dyed matt Dark Wengé, turned and worked with a numeric control system. Decorative Pegasus in laser-cut brass foil on the back of the backrest. Seat in multilayer wood and variable thickness high density expansive polyurethane foam. Upholstery in velvet cat. A Genova col. 4 Khaki, piping included. Decorative tassels in silk in colours matching upholstery fabric. Backrest in curved multilayer wood dyed matt Dark Wengé and variable thickness high density expansive polyurethane foam. Upholstery in velvet cat. A Genova col. 4 Khaki.

Velvet GENOVA col. 4 Khaki cat. A

DARK WENGÉ DYED