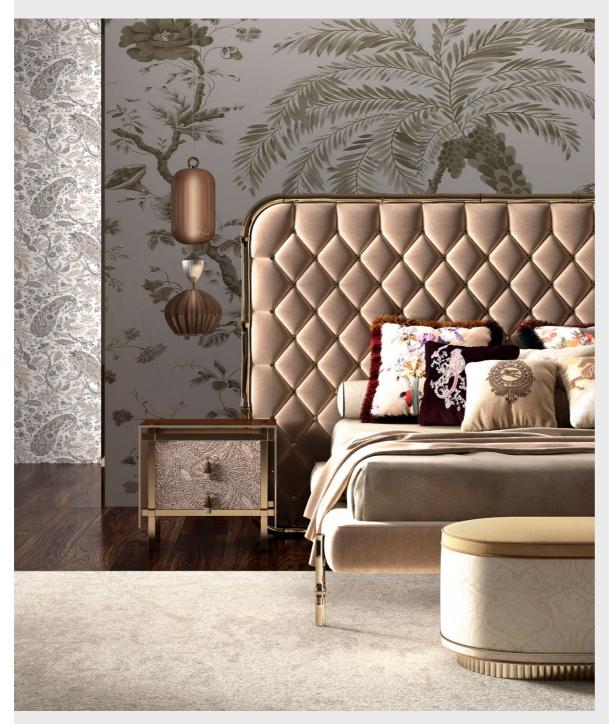

## DELFI BED

A bed with a regal and fairy-tale charm, in which the frame in polished brass shaped like bamboo canes meets the timeless elegance of the capitonné manufacturing. The combination of different iconic fabrics from the ETRO Home Interiors line embellishes and enriches the bed, allowing the creation of a sleeping corner with an evocative and refined atmosphere.

#### COMPOSITION

Bed with capitonné headboard on panel in multilayer wood and variable thickness high density expansive polyurethane foam. Hollowed-out button in polished brass and upholstery in velvet cat. A Genova col. 4 Khaki. Frame in polished brass, shaped like bamboo canes through handcrafted hot working metal process.