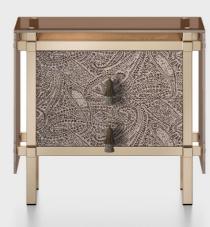

# DELHI DRAWER UNIT

The iconic Delhi chest of drawers is a fascinating piece of furniture characterized by a light brass structure and a precious upholstery in the typical fabrics of the ETRO Home Interiors collection. This version of the chest of drawers without glass doors is even more functional, maintaining the intimate and refined mood that distinguishes the line.

Jacquard fabric ZULU col. 3 Sand cat. A

POLISHED BRASS

#### E.DEH.331.ADX

#### COMPOSITION

Drawer unit with structure in polished brass. Sides and top in bronzed glass, fixed to the structure.

Storage unit with drawers covered on the outside in jacquard fabric cat. A Zulu col. 3 Sand. Drawers with inner cover in black microfibre.

Knobs in polished brass, with double frill decorative tassels in silk, in colours matching with upholstery fabric.