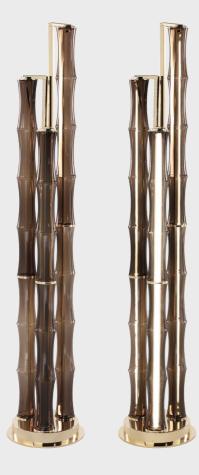

# KYOTO FLOOR LAMP

Evocative and scenographic, the Kyoto lamp, thanks to its soft and delicate light, allows you to create a magic atmosphere. The bamboo cane-shaped shades are in transparent bronzed glass, while the structure is in metal with a Glossy Gold finish.

#### E.KYO.621.AMX

#### COMPOSITION

Floor lamp with 3-light system, all with strip LED 17,3W - 24V - 77W - 8661lm - 3000K. Shades shaped like bamboo canes in transparent bronze glass on a metal structure with Glossy Gold finishing. Cables in gold fabric.