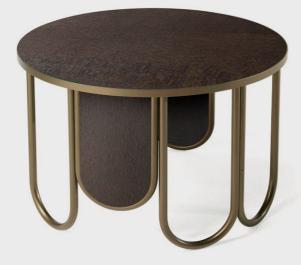

# CHANDRA LOW TABLE

A game of elements with a flowing and harmonious shape distinguishes the Chandra side table. The elaborate structure, composed of tubular elements with a rounded base, presents a succession of empty and wood-covered modules: a detail that lends a special dynamism to the piece, in line with the most intimate and sophisticated mood of the collection.

MATT DARK WENGÉ DYED CARBALHO VENEERED

DARK BRONZE

#### E.CHN.232.AIG

#### COMPOSITION

Side table with structure in iron tubing with Dark Bronze finishing.
Top support in iron with Dark Bronze finishing. Top in multilayer wood veneered in matt Dark Wengé Dyed Carbalho.
Side panels in multilayer wood veneered in matt Dark Wengé Dyed Carbalho.