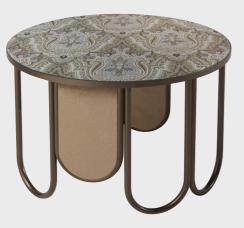

# AXUM LOW TABLES

Nomadic inspiration and ethnic accents. Axum is a sophisticated table imbued with an African atmosphere, expressed in the matte dark wengé wood of the structure and in the polished brass rings reminding.

The top in Dark Wengé Dyed Carbalho wood completes this wonderful piece of furniture in perfect ETRO Home Interiors style.

MATT DARK WENGÉ DYED CARBALHO VENEERED

#### E.AXU.231.AGX

**E.AXU.232.AGX** L 63 cm

Ø 122 cm

#### COMPOSITION

Low tables with structure in solid beech wood dyed matt Dark Wengé, turned and worked with a numeric control system. Decorative rings in polished cast brass. Top in multilayer wood veneered in matt Dark Wengé Dyed Carbalho.