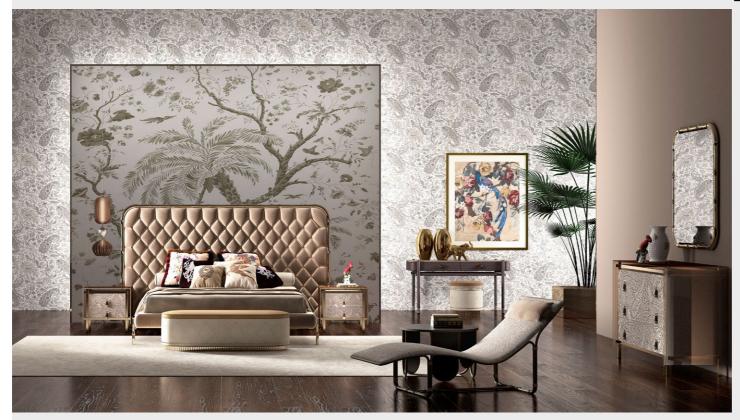

## DELFI BED

A bed with a regal and fairy-tale charm, in which the frame in polished brass shaped like bamboo canes meets the timeless elegance of the capitonné manufacturing. The combination of different iconic fabrics from the ETRO Home Interiors line embellishes and enriches the bed, allowing the creation of a sleeping corner with an evocative and refined atmosphere.

#### COMPOSITION

Bed with capitonné headboard on panel in multilayer wood and variable thickness high density expansive polyurethane foam. Hollowed-out button in polished brass and upholstery in velvet cat. A Genova col. 4 Khaki. Frame in polished brass, shaped like bamboo canes through handcrafted hot working metal process.

Roll cushions in variable thickness high density expansive polyurethane foam. Upholstery in jacquard fabric cat. A Deccan col. 3 Beige, piping included.

Bed frame in multilayer wood and variable thickness high density expansive polyurethane foam. Upholstery in velvet cat. A Genova col. 4 Khaki. Feet in polished brass, shaped like bamboo canes through handcrafted hot working metal process.

Bedcover in velvet cat. A Genova col. 4 Khaki.

"Soffio" slatted bed base included.