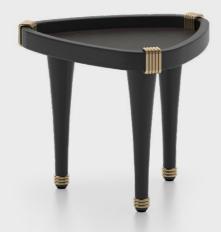

# AKAN SIDE TABLE

With its ethnic and sophisticated charm, the Akan side table shows on the top a typical decoration inspired by an African mask and reproduced in black and ivory marbles, with gold details. According to the traditional view of the Akan people, gold is a real living being with a strong and fearful spirit, and due to this its exceptional nature is considered with respect and veneration.

PATINATED GOLD LIQUID METAL LACQUERED

#### COMPOSITION

Side table with structure in solid beech wood. Legs turned and worked with a numeric control system. Patinated Gold Liquid Metal Lacquered finishing. Top with inlaid decoration of Noir Saint Laurent and Calacatta Oro marbles and polished brass.