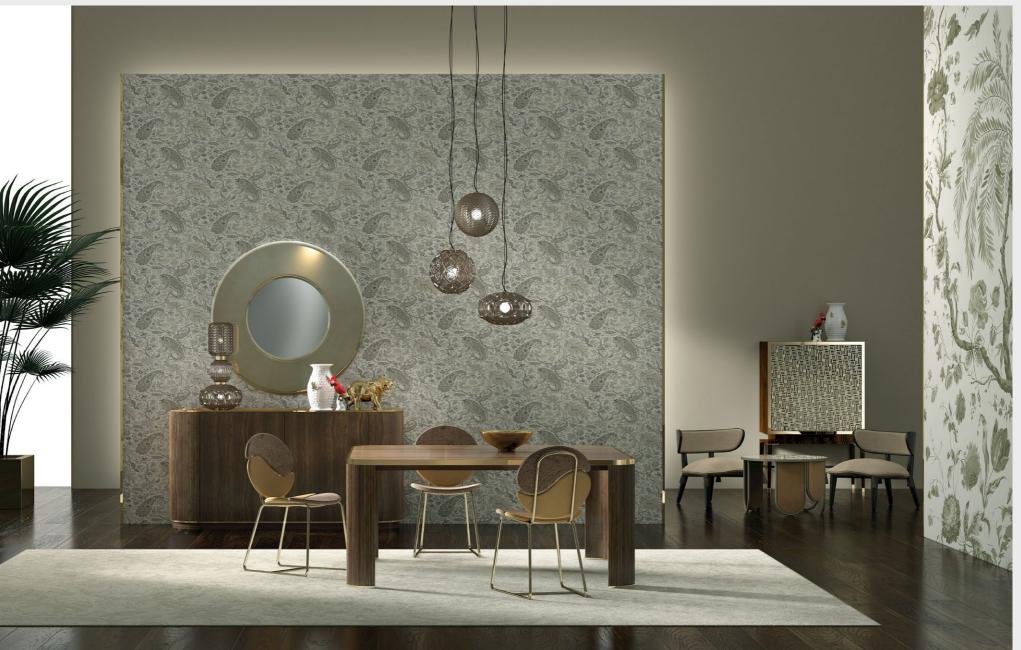

# DINING ROOM

# TANGERI DINING TABLE

Tangeri is a 1950s vintage-inspired dining table, with references to Milanese culture and the work of designer Gabriella Crespi. The dominant presence of wood, specifically the new Canaletto walnut essence, is made lighter and brighter by the border with gold profile, a detail that illuminates and embellishes the whole making it elegant and versatile.

# RICHAT MIRROR

Essential yet rich in meanings: the spherical shape of the Richat mirror is a powerful detail that livens up the wall contributing to lend the environment a sophisticated and elegant character.

# TIBESTI CABINET

A new, Deco style cabinet, characterized by precious inlays in brass with a pattern that incorporates the "E", initial letter of the Etro logo. Legs, base, doors and sides are in smoked eucalyptus frisé wood.