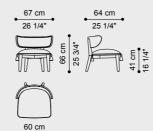

## SHAH ARMCHAIR

Shah is a welcoming and evocative armchair that celebrates ETRO Home Interiors' eclectic soul. The ethnic inspiration, already present in the name that refers to the kings of the Persian tradition, is found in the cushion resting on the seat, recalling the Ottoman poufs, in the essential lines of the dark wood structure and in the velvet upholstery. The institutional character can be found in the detail of the Pegasus, historical symbol of the brand, applied on the back. The silk tassels on the seat cushion add a classic twist, confirming the versatile personality of the armchair.

#### COMPOSITION

Armchair with structure in solid beech wood dyed matt Dark Wengé, turned and worked with a numeric control system. Decorative Pegasus in laser-cut brass foil on the back of the backrest. Seat in multilayer wood and variable thickness high density expansive polyurethane foam. Upholstery in velvet cat. A Genova col. 4 Khaki, piping included. Decorative tassels in silk in colours matching upholstery fabric. Backrest in curved multilayer wood dyed matt Dark Wengé and variable thickness high density expansive polyurethane foam. Upholstery in velvet cat. A Genova col. 4 Khaki.

Velvet GENOVA col. 4 Khaki cat. A

DARK WENGÉ DYED