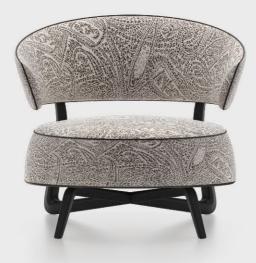

# SHIRAZ CHAIR

The Paisley symbol is the protagonist of a piece of furniture with an iconic charm. In the Shiraz chair, the famous teardrop motif lends its characteristic shape to the backrest and seat, where the combination of two elements creates the mystical sign of the tao. In the encounter between Yin and Yang, between feminine and masculine, the light and luminous appeal of the Shiraz chair is enriched with new and profound meanings.

Leather CUIR col. 4 Camel cat. A

Jacquard fabric ZULU col. 2 Cappuccino cat. A

GOLD

#### E.SHI.131.AAI

#### COMPOSITION

Chair with structure in iron tubing with gold finishing.
Seat and backrest with double Paisley in

curved multilayer wood and expansive polyurethane foam. Upholstery in jacquard fabric cat. A Zulu col. 2 Cappuccino and leather cat. A Cuir col. 4 Camel.