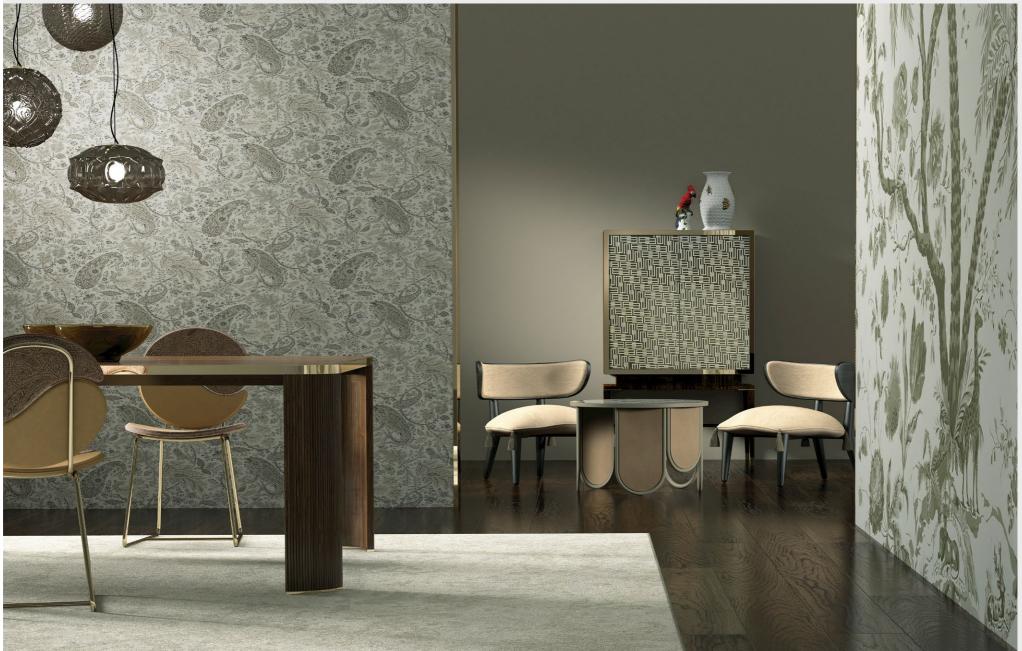

# DINING ROOM

# TANGERI DINING TABLE

Tangeri is a 1950s vintage-inspired dining table, with references to Milanese culture and the work of designer Gabriella Crespi. The dominant presence of wood, specifically the new Canaletto walnut essence, is made lighter and brighter by the border with gold profile, a detail that illuminates and embellishes the whole making it elegant and versatile.

# SHIRAZ CHAIR

The Paisley symbol is the protagonist of a piece of furniture with an iconic charm. In the Shiraz chair, the famous teardrop motif lends its characteristic shape to the backrest and seat, where the combination of two elements creates the mystical sign of the tao. In the encounter between Yin and Yang, between feminine and masculine, the light and luminous appeal of the Shiraz chair is enriched with new and profound meanings.

# TANGERI SIDEBOARD

A compact and linear volume for a sideboard inspired by the '50s and characterized by the strong, warm and decisive presence of wood. The golden details make the whole more elegant and sophisticated, allowing it to be inserted in environments of different styles.