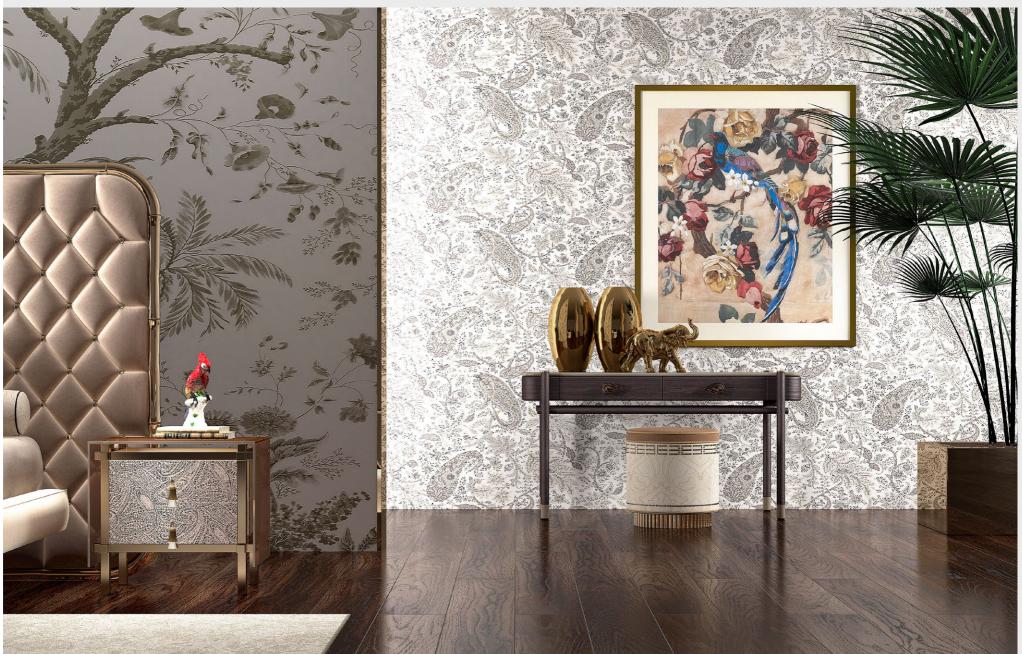

# DELHI NIGHT TABLE

Functional and elegant, the night tables of the Delhi line are characterized by a light brass structure and a precious upholstery in the typical fabrics of the ETRO Home Interiors collection. The knobs in polished brass with silk decorative tassels enrich the ensemble, adding a classic and sophisticated note.

# DELHI DRAWER UNIT

The iconic Delhi chest of drawers is a fascinating piece of furniture characterized by a light brass structure and a precious upholstery in the typical fabrics of the ETRO Home Interiors collection. This version of the chest of drawers without glass doors is even more functional, maintaining the intimate and refined mood that distinguishes the line.