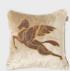

## SHAH ARMCHAIR

Shah is a welcoming and evocative armchair that celebrates ETRO Home Interiors' eclectic soul. The ethnic inspiration, already present in the name that refers to the kings of the Persian tradition, is found in the cushion resting on the seat, recalling the Ottoman poufs, in the essential lines of the dark wood structure and in the velvet upholstery. The institutional character can be found in the detail of the Pegasus, historical symbol of the brand, applied on the back. The silk tassels on the seat cushion add a classic twist, confirming the versatile personality of the armchair.

#### COMPOSITION

Armchair with structure in solid beech wood dyed matt Dark Wengé, turned and worked with a numeric control system. Decorative Pegasus in laser-cut brass foil on the back of the backrest. Seat in multilayer wood and variable thickness high density expansive polyurethane foam. Upholstery in velvet cat. A Genova col. 4 Khaki, piping included. Decorative tassels in silk in colours matching upholstery fabric. Backrest in curved multilayer wood dyed matt Dark Wengé and variable thickness high density expansive polyurethane foam. Upholstery in velvet cat. A Genova col. 4 Khaki.

Velvet GENOVA col. 4 Khaki cat. A

DARK WENGÉ DYED