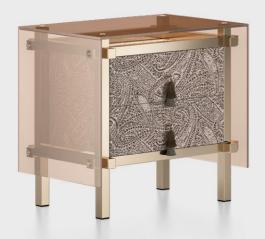

# DELHI NIGHT TABLE

Functional and elegant, the night tables of the Delhi line are characterized by a light brass structure and a precious upholstery in the typical fabrics of the ETRO Home Interiors collection. The knobs in polished brass with silk decorative tassels enrich the ensemble, adding a classic and sophisticated note.

Jacquard fabric ZULU col. 3 Sand cat. A

POLISHED BRASS

### E.DEH.321.ADX

#### COMPOSITION

Night table with structure in polished brass. Sides and top in bronzed glass, fixed to the structure.

Storage unit with drawers covered on the outside in jacquard fabric cat. A Zulu col. 3 Sand. Drawers with inner cover in black microfibre.

Knobs in polished brass, with double frill decorative tassels in silk, in colours matching with upholstery fabric.