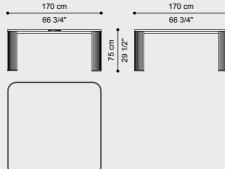

4-seater right

#### E.MEK.211.C

4-seater left

Velvet GENOVA col. 1 Rice cat. A

MATT DARK WENGÉ DYED CARBALHO VENEERED

E.MEK.211.DDG

4-seater sofa