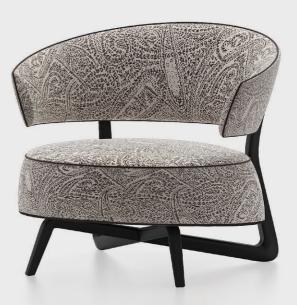

# SHIRAZ CHAIR

The Paisley symbol is the protagonist of a piece of furniture with an iconic charm. In the Shiraz chair, the famous teardrop motif lends its characteristic shape to the backrest and seat, where the combination of two elements creates the mystical sign of the tao. In the encounter between Yin and Yang, between feminine and masculine, the light and luminous appeal of the Shiraz chair is enriched with new and profound meanings.

Leather CUIR col. 4 Camel cat. A

Jacquard fabric ZULU col. 2 Cappuccino cat. A

GOLD

#### E.SHI.131.AAI

#### COMPOSITION

Chair with structure in iron tubing with gold finishing.
Seat and backrest with double Paisley in

curved multilayer wood and expansive polyurethane foam. Upholstery in jacquard fabric cat. A Zulu col. 2 Cappuccino and leather cat. A Cuir col. 4 Camel.