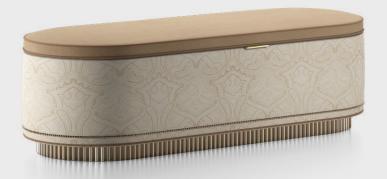

# MERIAM POUF

A decorative piece of furniture with exotic suggestions, Meriam pouf is presented with seat upholstery in Deccan jacquard fabric and embellished with golden studs and a fluted gold lacquered base. In this new version the pouf is also a precious storage element that can be opened by lifting the seat cushion.

#### COMPOSITION

Pouf with storage openable by lifting the seat cushion.

Structure in multilayer wood and variable thickness high density expansive polyurethane foam. External and internal upholstery in jacquard fabric cat. A Deccan col. 3 Beige. Seat upholstery in velvet cat. A Venezia col. 23 Rope. Piping in velvet cat. A Venezia col. 22 Caramel. Golden decorative nails on bottom. Handle in polished brass.