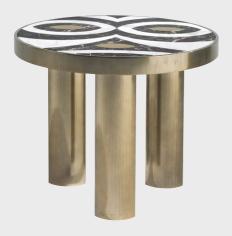

# AKAN SIDE TABLE

With its ethnic and sophisticated charm, the Akan side table shows on the top a typical decoration inspired by an African mask and reproduced in black and ivory marbles, with gold details. According to the traditional view of the Akan people, gold is a real living being with a strong and fearful spirit, and due to this its exceptional nature is considered with respect and veneration.

#### COMPOSITION

Side table with structure in solid beech wood. Legs turned and worked with a numeric control system. Patinated Gold Liquid Metal Lacquered finishing. Top with inlaid decoration of Noir Saint Laurent and Calacatta Oro marbles and polished brass.