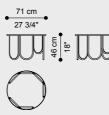

Base in multilayer wood veneered in matt Dark Wengé Dyed Carbalho. Spherical feet in solid beech wood lacquered Brushed Dark Bronze.

E.EHC.822.GMX CORELLA lilac L 60 D 60 cm

E.EHC.821.BMX CASSEAUX burgundy L 45 D 45 cm

E.EHC.822.HMX L 45 D 45 cm

E.EHC.821.KMX CHOBE beige L 45 D 45 cm

E.EHC.822.KMX SOMERSET light green SOMERSET beige L 45 D 45 cm

L 45 D 45 cm

E.EHC.822.NMX PETS beige

E.MEK.211.A

3-seater left