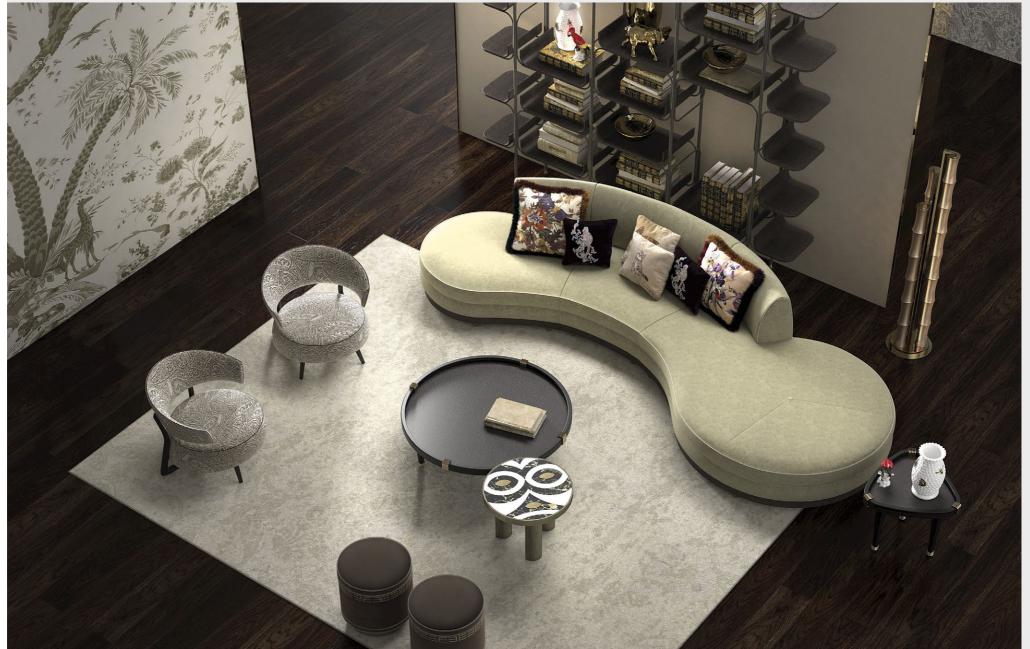

# LIVING ROOM

## MEKONG SOFA

Mekong is a sofa with a singular style, where the exotic references and the contemporary allure that have always distinguished the ETRO Home Interiors line are combined with the 1950s vintage-inspired design and refined classic references. A mix of allusions that confirms the brand's eclecticism.

Generous, welcoming and comfortable, Mekong is an invitation to relaxation and conviviality. The sage green velvet upholstery dresses the sofa with a sophisticated luxury that evokes the Parisian pastry shops and cafes of the late 19th century. A delicate reference to classicism reinterpreted in a contemporary key, as evident in the presence of original decorative elements, such as the spheres used as feet. The curved lines of the sofa recall the fluidity and dynamism of a flowing river - a reference already present in the name - and are combined with the precious essence of dark Carbalho wood, used for the base of the sofa.

# DIANA ARMCHAIR

Elegant, enveloping and comfortable, the Diana armchair celebrates the eclectic and versatile soul of the ETRO Home Interiors line. The vintage structure with a 50s inspired design is made of solid wood in dark wengé colour and is enhanced by the Paisley fabric, presented in a new light shade with a hint of brown that fits perfectly in a relaxed living space.

# MERIAM POUF

A decorative piece of furniture with exotic suggestions, Meriam pouf is presented with velvet upholstery and embellished with golden studs and a fluted gold lacquered base.

Velvet VENEZIA col. 17 Moka cat. A

# PALMIRA MODULAR BOOKCASE

Bold and distinctive, the Palmira modular bookcase plays with the combination of the dark bronze and polished brass finishings of the vertical structure and the warmth of the Carbalho essence dyed Dark Brown that features the shelves to create a dynamic ensemble. The light structure and slender lines make it perfect as a room divider.