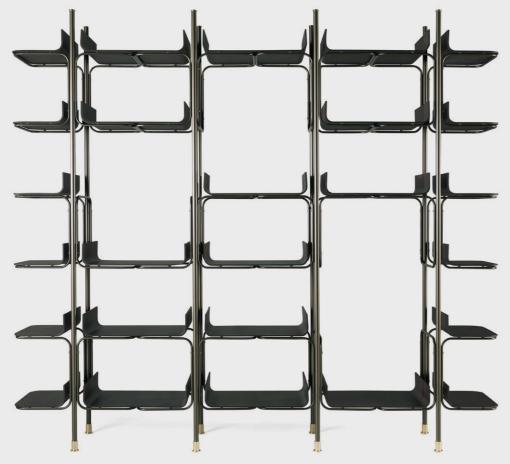

# PALMIRA MODULAR BOOKCASE

Bold and distinctive, the Palmira modular bookcase plays with the combination of the dark bronze and polished brass finishings of the vertical structure and the warmth of the Carbalho essence dyed Dark Brown that features the shelves to create a dynamic ensemble. The light structure and slender lines make it perfect as a room divider.

MATT DARK WENGÉ DYED CARBALHO VENEERED

DARK BRONZE

#### E.PAL.542

#### COMPOSITION

Modular bookcase with uprights in iron with Dark Bronze finishing. Adjustable mounting tips in polished brass. Horizontal modules in iron with Dark Bronze finishing, in three types guaranteeing customised settings, assembled with golden screws.

Removable shelves in curved multilayer wood veneered in matt Dark Wengé Dyed Carbalho, attached to the structure by a magnetic system.