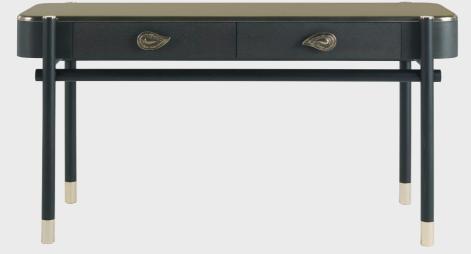

# WOODSTOCK DRESSING TABLE

Simple lines and sophisticated details for the Woodstock dressing table, characterized by the intense shades of the Carbalho essence contrasting with the tips and the paisley decorative elements in polished brass.

PATINATED GOLD LIQUID METAL LACQUERED

MATT DARK WENGÉ DYED CARBALHO VENEERED

DARK WENGÉ DYED

POLISHED BRASS

#### E.WOO.341.AGX

#### COMPOSITION

Dressing table with structure in solid beech wood dyed matt Dark Wengé, turned and worked with a numeric control system.
Tips in polished brass.

Top lacquered Patinated Gold Liquid Metal, with drawers in multilayer wood veneered in matt Dark Wengé Dyed Carbalho. Drawers with inner cover in black microfibre. Paisley handles in polished cast brass.