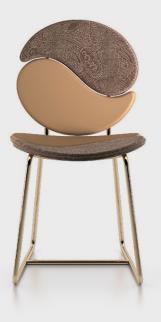

# SHIRAZ CHAIR

The Paisley symbol is the protagonist of a piece of furniture with an iconic charm. In the Shiraz chair, the famous teardrop motif lends its characteristic shape to the backrest and seat, where the combination of two elements creates the mystical sign of the tao. In the encounter between Yin and Yang, between feminine and masculine, the light and luminous appeal of the Shiraz chair is enriched with new and profound meanings.

Leather CUIR col. 4 Camel cat. A

Jacquard fabric ZULU col. 2 Cappuccino cat. A

GOLD

#### E.SHI.131.AAI

#### COMPOSITION

Chair with structure in iron tubing with gold finishing.
Seat and backrest with double Paisley in

curved multilayer wood and expansive polyurethane foam. Upholstery in jacquard fabric cat. A Zulu col. 2 Cappuccino and leather cat. A Cuir col. 4 Camel.