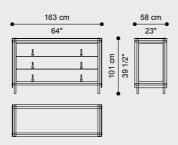

# TANGERI SIDEBOARD

A compact and linear volume for a sideboard inspired by the '50s and characterized by the strong, warm and decisive presence of wood. The golden details make the whole more elegant and sophisticated, allowing it to be inserted in environments of different styles.

VENEERED CANALETTO WALNUT

MILLED CANALETTO WALNUT

GOLD

#### E.TAN.113.AGX

#### COMPOSITION

finishing.

Sideboard with structure in curved multilayer wood.
Top, inner parts and base veneered in semi-glossy Canaletto Walnut.
Back and doors in solid wood finished in semi-glossy Milled Canaletto Walnut and bordered with metal profile with gold