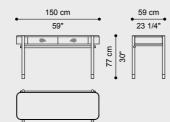

# WOODSTOCK DRESSING TABLE

Simple lines and sophisticated details for the Woodstock dressing table, characterized by the intense shades of the Carbalho essence contrasting with the tips and the paisley decorative elements in polished brass.

#### E.WOO.341.AGX

#### COMPOSITION

Dressing table with structure in solid beech wood dyed matt Dark Wengé, turned and worked with a numeric control system.
Tips in polished brass.

Top lacquered Patinated Gold Liquid Metal, with drawers in multilayer wood veneered in matt Dark Wengé Dyed Carbalho. Drawers with inner cover in black microfibre. Paisley handles in polished cast brass.