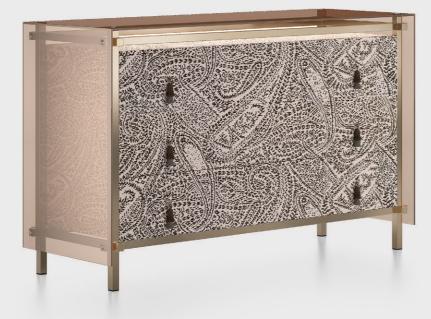

# TANGERI SIDEBOARD

A compact and linear volume for a sideboard inspired by the '50s and characterized by the strong, warm and decisive presence of wood. The golden details make the whole more elegant and sophisticated, allowing it to be inserted in environments of different styles.

VENEERED CANALETTO WALNUT

MILLED CANALETTO WALNUT

GOLD

#### E.TAN.113.AGX

#### COMPOSITION

finishing.

Sideboard with structure in curved multilayer wood.
Top, inner parts and base veneered in semi-glossy Canaletto Walnut.
Back and doors in solid wood finished in semi-glossy Milled Canaletto Walnut and bordered with metal profile with gold