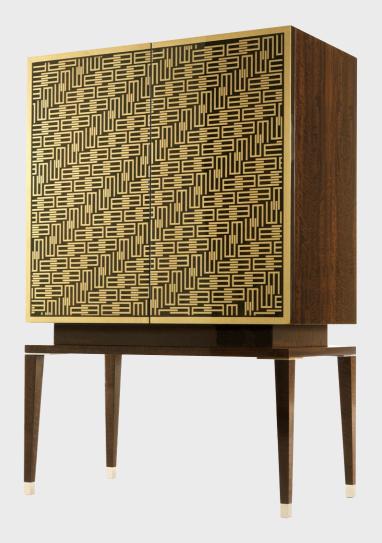

# TIBESTI CABINET

A new, Deco style cabinet, characterized by precious inlays in brass with a pattern that incorporates the "E", initial letter of the Etro logo. Legs, base, doors and sides are in smoked eucalyptus frisé wood.

SMOKED EUCALYPTUS FRISÉ VENEERED

BRASS AND SMOKED EUCALYPTUS FRISÉ INLAY

POLISHED BRASS

#### E.TIB.116.AGX

#### COMPOSITION

Cabinet with structure in multilayer wood entirely veneered in glossy Smoked Eucalyptus Frisé. Tips and corner elements in polished brass.

Doors decorated with "E" pattern by inlay of Eucalyptus essence and polished brass.