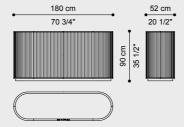

# E.PAL.542.CIX "C" shape end module "L" shape end module 35 cm 13 1/2" E.PAL.542.EIX "C" shape module E.PAL.542.FIX "L" shape module E.PAL.542.FIX "L" shape module