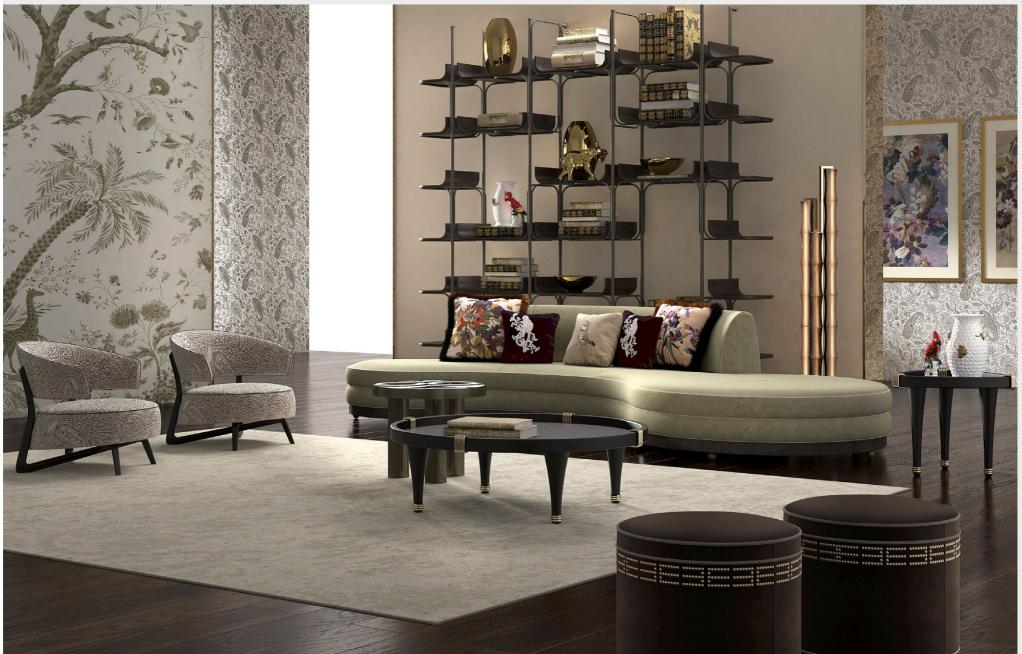

## MEKONG SOFA

Mekong is a sofa with a singular style, where the exotic references and the contemporary allure that have always distinguished the ETRO Home Interiors line are combined with the 1950s vintage-inspired design and refined classic references. A mix of allusions that confirms the brand's eclecticism.

Generous, welcoming and comfortable, Mekong is an invitation to relaxation and conviviality. The sage green velvet upholstery dresses the sofa with a sophisticated luxury that evokes the Parisian pastry shops and cafes of the late 19th century. A delicate reference to classicism reinterpreted in a contemporary key, as evident in the presence of original decorative elements, such as the spheres used as feet. The curved lines of the sofa recall the fluidity and dynamism of a flowing river - a reference already present in the name - and are combined with the precious essence of dark Carbalho wood, used for the base of the sofa.