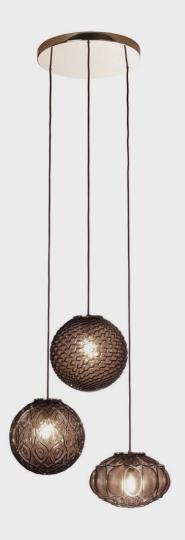

# MCKENZIE SUSPENSION LAMP

The Mckenzie suspension lamp, with glass lampshades in a new amber shade, add a note in perfect "One Thousand and One Nights" style, accentuating the sensual and fairytale atmosphere of the interior design.

#### E.MCK.611.DMX

#### COMPOSITION

2-bulb suspension lamp with Strip LED 3000K 24V with shades in transparent amber coloured glass.
Ceiling rose and metallic parts with polished light gold finishing.