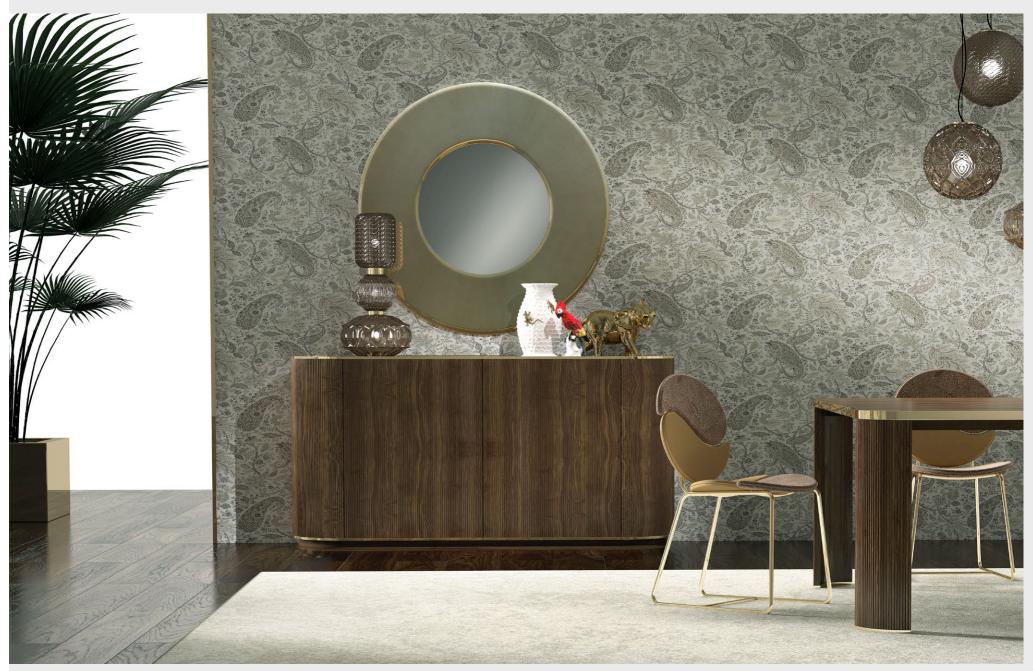

# RICHAT MIRROR

Essential yet rich in meanings: the spherical shape of the Richat mirror is a powerful detail that livens up the wall contributing to lend the environment a sophisticated and elegant character.

# TIBESTI CABINET

A new, Deco style cabinet, characterized by precious inlays in brass with a pattern that incorporates the "E", initial letter of the Etro logo. Legs, base, doors and sides are in smoked eucalyptus frisé wood.