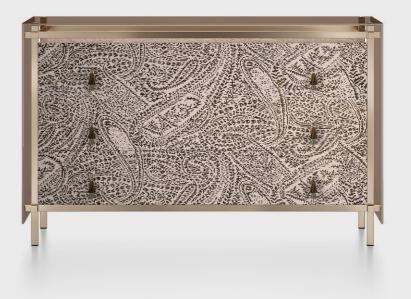

# TANGERI SIDEBOARD

A compact and linear volume for a sideboard inspired by the '50s and characterized by the strong, warm and decisive presence of wood. The golden details make the whole more elegant and sophisticated, allowing it to be inserted in environments of different styles.

VENEERED CANALETTO WALNUT

MILLED CANALETTO WALNUT

GOLD

#### E.TAN.113.AGX

#### COMPOSITION

finishing.

Sideboard with structure in curved multilayer wood.
Top, inner parts and base veneered in semi-glossy Canaletto Walnut.
Back and doors in solid wood finished in semi-glossy Milled Canaletto Walnut and bordered with metal profile with gold