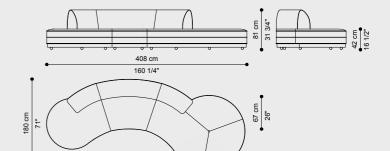

4-seater right

#### E.MEK.211.C

4-seater left

Velvet GENOVA col. 1 Rice cat. A

MATT DARK WENGÉ DYED CARBALHO VENEERED

E.MEK.211.DDG

4-seater sofa

#### COMPOSITION

Curved 4-seater sofa with structure in multilayer wood and variable thickness high density expansive polyurethane foam. Seat upholstered in velvet cat. A Genova col. 2 Sage with piping in velvet cat. A Genova col. 1 Rice.