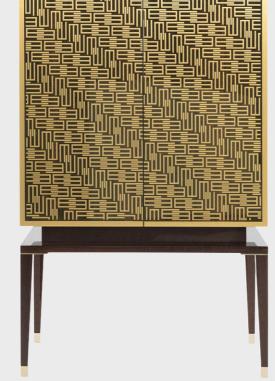

# TIBESTI CABINET

A new, Deco style cabinet, characterized by precious inlays in brass with a pattern that incorporates the "E", initial letter of the Etro logo. Legs, base, doors and sides are in smoked eucalyptus frisé wood.

SMOKED EUCALYPTUS FRISÉ VENEERED

BRASS AND SMOKED EUCALYPTUS FRISÉ INLAY

POLISHED BRASS

#### E.TIB.116.AGX

#### COMPOSITION

Cabinet with structure in multilayer wood entirely veneered in glossy Smoked Eucalyptus Frisé. Tips and corner elements in polished brass.

Doors decorated with "E" pattern by inlay of Eucalyptus essence and polished brass.