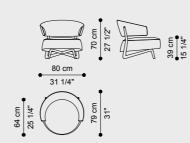

# SHIRAZ CHAIR

The Paisley symbol is the protagonist of a piece of furniture with an iconic charm. In the Shiraz chair, the famous teardrop motif lends its characteristic shape to the backrest and seat, where the combination of two elements creates the mystical sign of the tao. In the encounter between Yin and Yang, between feminine and masculine, the light and luminous appeal of the Shiraz chair is enriched with new and profound meanings.

#### E.SHI.131.AAI

#### COMPOSITION

Chair with structure in iron tubing with gold finishing.
Seat and backrest with double Paisley in

curved multilayer wood and expansive polyurethane foam. Upholstery in jacquard fabric cat. A Zulu col. 2 Cappuccino and leather cat. A Cuir col. 4 Camel.