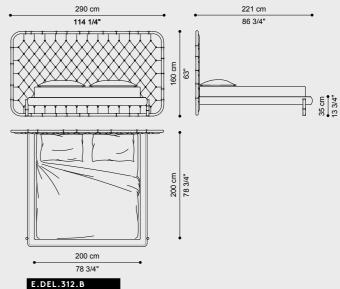

## DELFI BED

A bed with a regal and fairy-tale charm, in which the frame in polished brass shaped like bamboo canes meets the timeless elegance of the capitonné manufacturing. The combination of different iconic fabrics from the ETRO Home Interiors line embellishes and enriches the bed, allowing the creation of a sleeping corner with an evocative and refined atmosphere.

#### E.DEL.312.ADJ

#### E.COM.831.ADX

Bed for mattress 180 x 200 cm

Bedcover

#### COMPOSITION

Bed with capitonné headboard on panel in multilayer wood and variable thickness high density expansive polyurethane foam. Hollowed-out button in polished brass and upholstery in velvet cat. A Genova col. 4 Khaki. Frame in polished brass, shaped like bamboo canes through handcrafted hot working metal process.

Roll cushions in variable thickness high density expansive polyurethane foam. Upholstery in jacquard fabric cat. A Deccan col. 3 Beige, piping included.

Bed frame in multilayer wood and variable thickness high density expansive polyurethane foam. Upholstery in velvet cat. A Genova col. 4 Khaki. Feet in polished brass, shaped like bamboo canes through handcrafted hot working metal process.

Bedcover in velvet cat. A Genova col. 4 Khaki.

"Soffio" slatted bed base included.

#### Bed for mattress 200 x 200 cm