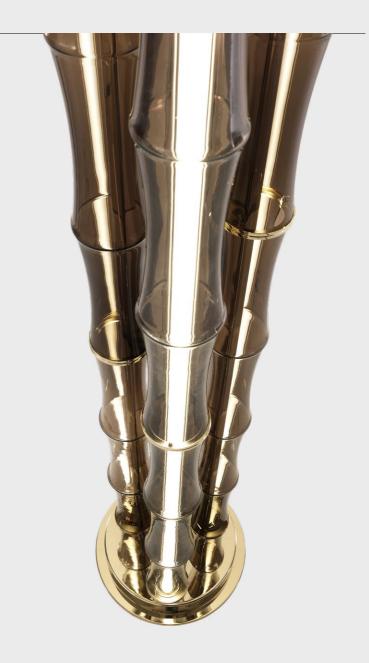

# KYOTO FLOOR LAMP

Evocative and scenographic, the Kyoto lamp, thanks to its soft and delicate light, allows you to create a magic atmosphere. The bamboo cane-shaped shades are in transparent bronzed glass, while the structure is in metal with a Glossy Gold finish.

#### COMPOSITION

Floor lamp with 3-light system, all with strip LED 17,3W - 24V - 77W - 8661lm - 3000K. Shades shaped like bamboo canes in transparent bronze glass on a metal structure with Glossy Gold finishing. Cables in gold fabric.