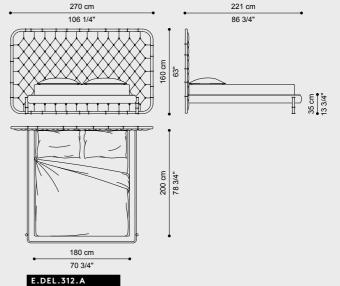

#### E.DEL.312.ADJ

#### E.COM.831.ADX

Bed for mattress 180 x 200 cm

Bedcover

#### COMPOSITION

Bed with capitonné headboard on panel in multilayer wood and variable thickness high density expansive polyurethane foam. Hollowed-out button in polished brass and upholstery in velvet cat. A Genova col. 4 Khaki. Frame in polished brass, shaped like bamboo canes through handcrafted hot working metal process.

Roll cushions in variable thickness high density expansive polyurethane foam. Upholstery in jacquard fabric cat. A Deccan col. 3 Beige, piping included.

Bed frame in multilayer wood and variable thickness high density expansive polyurethane foam. Upholstery in velvet cat. A Genova col. 4 Khaki. Feet in polished brass, shaped like bamboo canes through handcrafted hot working metal process.

Bedcover in velvet cat. A Genova col. 4 Khaki.

"Soffio" slatted bed base included.

#### Bed for mattress 200 x 200 cm