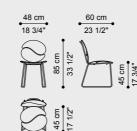

# SHIRAZ CHAIR

The Paisley symbol is the protagonist of a piece of furniture with an iconic charm. In the Shiraz chair, the famous teardrop motif lends its characteristic shape to the backrest and seat, where the combination of two elements creates the mystical sign of the tao. In the encounter between Yin and Yang, between feminine and masculine, the light and luminous appeal of the Shiraz chair is enriched with new and profound meanings.

Leather CUIR col. 4 Camel cat. A

Jacquard fabric ZULU col. 2 Cappuccino cat. A

GOLD

#### E.SHI.131.AAI

#### COMPOSITION

Chair with structure in iron tubing with gold finishing.
Seat and backrest with double Paisley in

curved multilayer wood and expansive polyurethane foam. Upholstery in jacquard fabric cat. A Zulu col. 2 Cappuccino and leather cat. A Cuir col. 4 Camel.