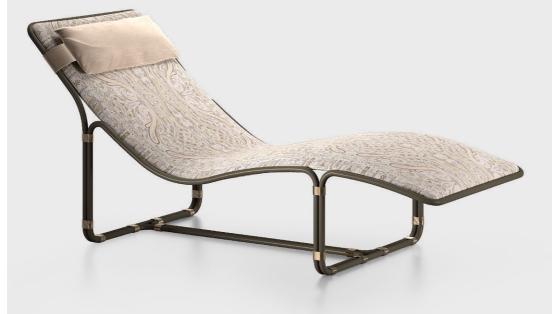

# BERENICE CHAISE LONGUE

In perfect balance between purity of lines and comfort, Berenice chaise longue embodies the concept of coziness thanks to the seat modeled according to the natural lines of the body. The light structure with bronzed finishing and the decorative rings in cast brass are linked to the deepest identity of the brand.

CLOAK VELVET col. 2 Greige cat. B

Velvet GENOVA col. 4 Khaki

DARK BRONZE

#### COMPOSITION

Chaise longue with structure in iron tubing with Dark Bronze finishing.

Decorative rings in polished cast brass.
Seat in curved multilayer wood and variable thickness high density expansive polyurethane foam. Upholstery in velvet cat. B Cloak Velvet col. 2 Greige.
Headrest cushion in goose down.
Removable upholstery and piping in velvet cat. A Genova col. 4 Khaki, piping included.