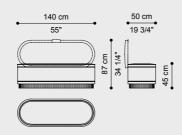

4-seater right

#### E.MEK.211.C

4-seater left

Velvet GENOVA col. 1 Rice cat. A

MATT DARK WENGÉ DYED CARBALHO VENEERED

E.MEK.211.DDG

4-seater sofa