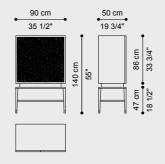

D

#### E.RIC.511.AMX

#### COMPOSITION

Mirror with structure in MDF lacquered Patinated Gold Liquid Metal, worked with a numeric control system. Natural mirror. Back in MDF lacquered Black Matt colour.





# TIBESTI CABINET

A new, Deco style cabinet, characterized by precious inlays in brass with a pattern that incorporates the "E", initial letter of the Etro logo. Legs, base, doors and sides are in smoked eucalyptus frisé wood.





SMOKED EUCALYPTUS FRISÉ VENEERED



BRASS AND SMOKED EUCALYPTUS FRISÉ INLAY



POLISHED BRASS

#### E.TIB.116.AGX

#### COMPOSITION

Cabinet with structure in multilayer wood entirely veneered in glossy Smoked Eucalyptus Frisé. Tips and corner elements in polished brass.

Doors decorated with "E" pattern by inlay of Eucalyptus essence and polished brass.







## SHAH ARMCHAIR

Shah is a welcoming and evocative armchair that celebrates ETRO Home Interiors' eclectic soul. The ethnic inspiration, already present in the name that refers to the kings of the Persian tradition, is found in the cushion resting on the seat, recalling the Ottoman poufs, in the essential lines of the dark wood structure and in the velvet upholstery. The institutional character can be found in the detail of the Pegasus, historical symbol of the brand, applied on the back. The silk tassels on the seat cushion add a classic twist, confirming the versatile personality of the armchair.





#### COMPOSITION

Armchair with structure in solid beech wood dyed matt Dark Wengé, turned and worked with a numeric control system. Decorative Pegasus in laser-cut brass foil on the