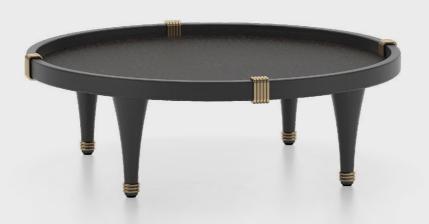

# AXUM LOW TABLES

Nomadic inspiration and ethnic accents. Axum is a sophisticated table imbued with an African atmosphere, expressed in the matte dark wengé wood of the structure and in the polished brass rings reminding.

The top in Dark Wengé Dyed Carbalho wood completes this wonderful piece of furniture in perfect ETRO Home Interiors style.

MATT DARK WENGÉ DYED CARBALHO VENEERED

#### E.AXU.231.AGX

**E.AXU.232.AGX** L 63 cm

Ø 122 cm

#### COMPOSITION

Low tables with structure in solid beech wood dyed matt Dark Wengé, turned and worked with a numeric control system. Decorative rings in polished cast brass. Top in multilayer wood veneered in matt Dark Wengé Dyed Carbalho.