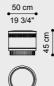

#### E.MEI.222.ADX

#### COMPOSITION

Pouf with structure in multilayer wood and variable thickness high density expansive polyurethane foam. Upholstery in velvet cat. A Venezia col. 17 Moka with piping in velvet cat. A Genova col. 1 Rice. Decoration with ETRO motif with golden nails.

Base in Gold Lacquered MDF, grooved with a numeric control system.