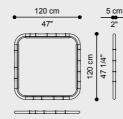

#### E.RIC.511.AMX

#### COMPOSITION

Mirror with structure in MDF lacquered Patinated Gold Liquid Metal, worked with a numeric control system. Natural mirror. Back in MDF lacquered Black Matt colour.