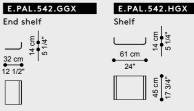

# E.PAL.542.CIX "C" shape end module "L" shape end module 35 cm 13 1/2" E.PAL.542.EIX "C" shape module E.PAL.542.FIX "L" shape module E.PAL.542.FIX "L" shape module