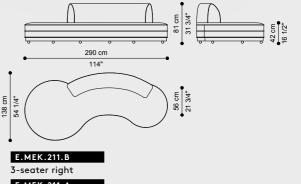

4-seater right

#### E.MEK.211.C

4-seater left

Velvet GENOVA col. 1 Rice cat. A

MATT DARK WENGÉ DYED CARBALHO VENEERED

E.MEK.211.DDG

4-seater sofa

#### COMPOSITION

Curved 4-seater sofa with structure in multilayer wood and variable thickness high density expansive polyurethane foam. Seat upholstered in velvet cat. A Genova col. 2 Sage with piping in velvet cat. A Genova col. 1 Rice.

Base in multilayer wood veneered in matt Dark Wengé Dyed Carbalho. Spherical feet in solid beech wood lacquered Brushed Dark Bronze.

E.EHC.822.GMX CORELLA lilac L 60 D 60 cm

E.EHC.821.BMX CASSEAUX burgundy L 45 D 45 cm