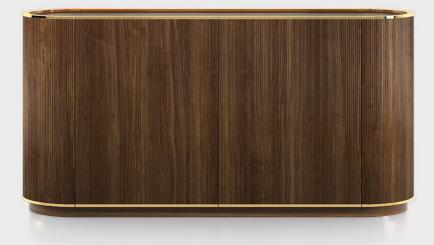

# PALMIRA MODULAR BOOKCASE

Bold and distinctive, the Palmira modular bookcase plays with the combination of the dark bronze and polished brass finishings of the vertical structure and the warmth of the Carbalho essence dyed Dark Brown that features the shelves to create a dynamic ensemble. The light structure and slender lines make it perfect as a room divider.

MATT DARK WENGÉ DYED CARBALHO VENEERED

DARK BRONZE

#### E.PAL.542

#### COMPOSITION

Modular bookcase with uprights in iron with Dark Bronze finishing. Adjustable mounting tips in polished brass. Horizontal modules in iron with Dark Bronze finishing, in three types guaranteeing customised settings, assembled with golden screws.

Removable shelves in curved multilayer wood veneered in matt Dark Wengé Dyed Carbalho, attached to the structure by a magnetic system.