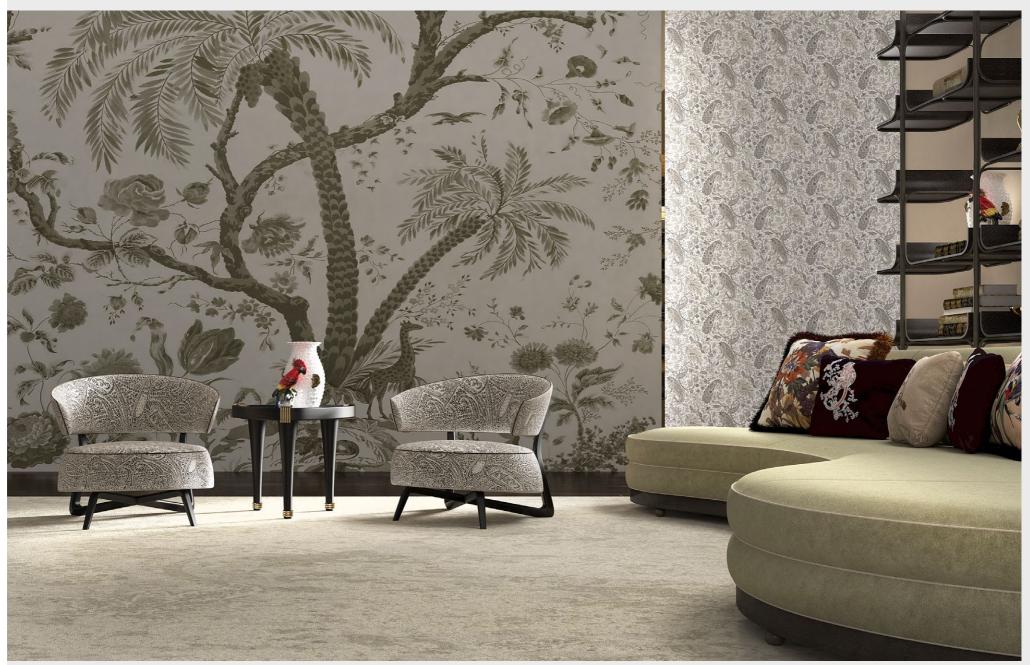

# DIANA ARMCHAIR

Elegant, enveloping and comfortable, the Diana armchair celebrates the eclectic and versatile soul of the ETRO Home Interiors line. The vintage structure with a 50s inspired design is made of solid wood in dark wengé colour and is enhanced by the Paisley fabric, presented in a new light shade with a hint of brown that fits perfectly in a relaxed living space.

Generous, welcoming and comfortable, Mekong is an invitation to relaxation and conviviality. The sage green velvet upholstery dresses the sofa with a sophisticated luxury that evokes the Parisian pastry shops and cafes of the late 19th century. A delicate reference to classicism reinterpreted in a contemporary key, as evident in the presence of original decorative elements, such as the spheres used as feet. The curved lines of the sofa recall the fluidity and dynamism of a flowing river - a reference already present in the name - and are combined with the precious essence of dark Carbalho wood, used for the base of the sofa.