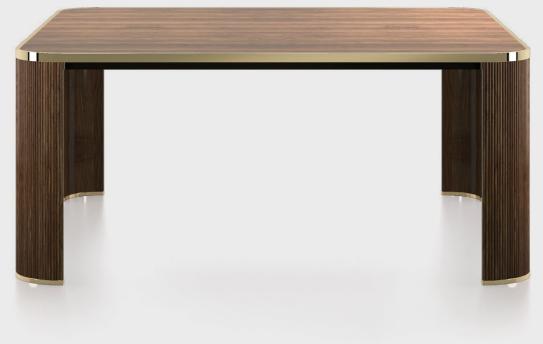

# TANGERI DINING TABLE

Tangeri is a 1950s vintage-inspired dining table, with references to Milanese culture and the work of designer Gabriella Crespi. The dominant presence of wood, specifically the new Canaletto walnut essence, is made lighter and brighter by the border with gold profile, a detail that illuminates and embellishes the whole making it elegant and versatile.

VENEERED CANALETTO WALNUT

MILLED CANALETTO WALNUT

GOLD

#### E.TAN.121.AGX

#### COMPOSITION

Square dining table with structure in multilayer wood.

Curved legs veneered in semi-glossy Canaletto Walnut on the inside and finished in semi-glossy Milled Canaletto Walnut on the outside. Metal feet with Gold finishing.

Top veneered in semi-glossy Canaletto Walnut, bordered with metal profile with Gold finishing.