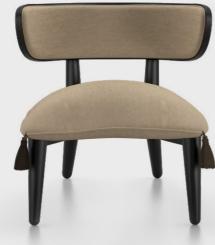

## SHAH ARMCHAIR

Shah is a welcoming and evocative armchair that celebrates ETRO Home Interiors' eclectic soul. The ethnic inspiration, already present in the name that refers to the kings of the Persian tradition, is found in the cushion resting on the seat, recalling the Ottoman poufs, in the essential lines of the dark wood structure and in the velvet upholstery. The institutional character can be found in the detail of the Pegasus, historical symbol of the brand, applied on the back. The silk tassels on the seat cushion add a classic twist, confirming the versatile personality of the armchair.

#### COMPOSITION

Armchair with structure in solid beech wood dyed matt Dark Wengé, turned and worked with a numeric control system. Decorative Pegasus in laser-cut brass foil on the back of the backrest. Seat in multilayer wood and variable thickness high density expansive polyurethane foam. Upholstery in velvet cat. A Genova col. 4 Khaki, piping included. Decorative tassels in silk in colours matching upholstery fabric. Backrest in curved multilayer wood dyed matt Dark Wengé and variable thickness high density expansive polyurethane foam. Upholstery in velvet cat. A Genova col. 4 Khaki.

Velvet GENOVA col. 4 Khaki cat. A

DARK WENGÉ DYED