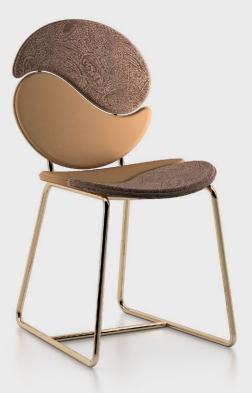

# SHIRAZ CHAIR

The Paisley symbol is the protagonist of a piece of furniture with an iconic charm. In the Shiraz chair, the famous teardrop motif lends its characteristic shape to the backrest and seat, where the combination of two elements creates the mystical sign of the tao. In the encounter between Yin and Yang, between feminine and masculine, the light and luminous appeal of the Shiraz chair is enriched with new and profound meanings.

Leather CUIR col. 4 Camel cat. A

Jacquard fabric ZULU col. 2 Cappuccino cat. A

GOLD

#### E.SHI.131.AAI

#### COMPOSITION

Chair with structure in iron tubing with gold finishing.
Seat and backrest with double Paisley in

curved multilayer wood and expansive polyurethane foam. Upholstery in jacquard fabric cat. A Zulu col. 2 Cappuccino and leather cat. A Cuir col. 4 Camel.