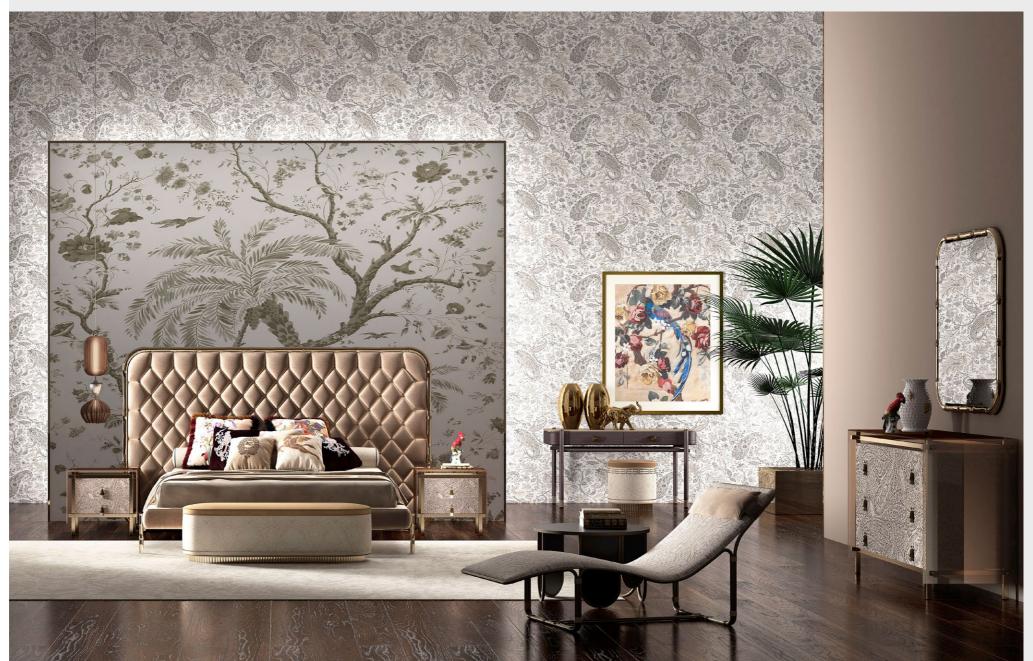

# BFDROOM

## DELFI BED

A bed with a regal and fairy-tale charm, in which the frame in polished brass shaped like bamboo canes meets the timeless elegance of the capitonné manufacturing. The combination of different iconic fabrics from the ETRO Home Interiors line embellishes and enriches the bed, allowing the creation of a sleeping corner with an evocative and refined atmosphere.

# DELHI NIGHT TABLE

Functional and elegant, the night tables of the Delhi line are characterized by a light brass structure and a precious upholstery in the typical fabrics of the ETRO Home Interiors collection. The knobs in polished brass with silk decorative tassels enrich the ensemble, adding a classic and sophisticated note.

# DELHI DRAWER UNIT

The iconic Delhi chest of drawers is a fascinating piece of furniture characterized by a light brass structure and a precious upholstery in the typical fabrics of the ETRO Home Interiors collection. This version of the chest of drawers without glass doors is even more functional, maintaining the intimate and refined mood that distinguishes the line.