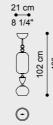

# MCKENZIE SUSPENSION LAMP

The Mckenzie suspension lamp, with glass lampshades in a new amber shade, add a note in perfect "One Thousand and One Nights" style, accentuating the sensual and fairytale atmosphere of the interior design.

#### E.MCK.611.DMX

#### COMPOSITION

2-bulb suspension lamp with Strip LED 3000K 24V with shades in transparent amber coloured glass.
Ceiling rose and metallic parts with polished light gold finishing.