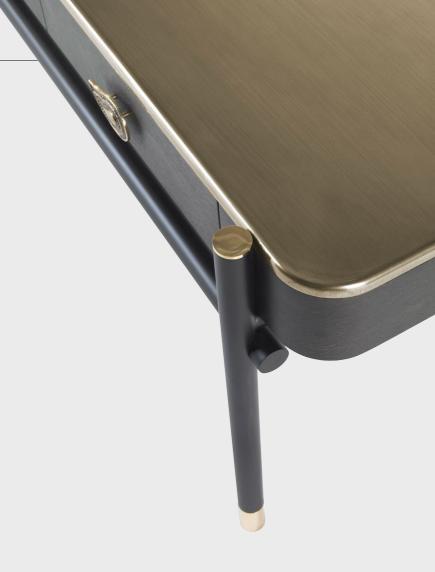

# WOODSTOCK DRESSING TABLE

Simple lines and sophisticated details for the Woodstock dressing table, characterized by the intense shades of the Carbalho essence contrasting with the tips and the paisley decorative elements in polished brass.

PATINATED GOLD LIQUID METAL LACQUERED

MATT DARK WENGÉ DYED CARBALHO VENEERED

DARK WENGÉ DYED

POLISHED BRASS

#### COMPOSITION

Dressing table with structure in solid beech wood dyed matt Dark Wengé, turned and worked with a numeric control system.
Tips in polished brass.

Top lacquered Patinated Gold Liquid Metal, with drawers in multilayer wood veneered in matt Dark Wengé Dyed Carbalho. Drawers with inner cover in black microfibre. Paisley handles in polished cast brass.