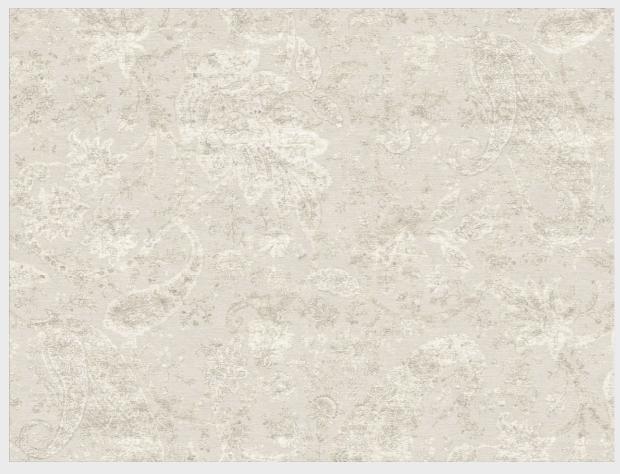

#### E.VAR.571.AMX

#### COMPOSITION

Rug in hand-tufted wool and bamboo silk. Pattern with ETRO floral motif. Colour Vintage beige.