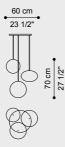

#### E.MCK.611.DMX

#### COMPOSITION

2-bulb suspension lamp with Strip LED 3000K 24V with shades in transparent amber coloured glass.
Ceiling rose and metallic parts with polished light gold finishing.