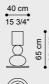

#### E.CHA.631.AMX

#### COMPOSITION

Table lamp with 3 E27 LED bulbs.
Shades in transparent bronze blown glass with arabesque patterns.
Base and metallic parts with glossy gold finishing. Cables in gold fabric.