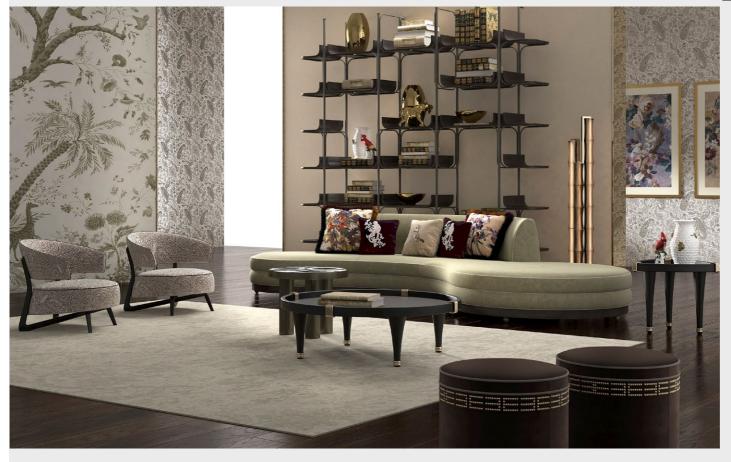

## MEKONG SOFA

Mekong is a sofa with a singular style, where the exotic references and the contemporary allure that have always distinguished the ETRO Home Interiors line are combined with the 1950s vintage-inspired design and refined classic references. A mix of allusions that confirms the brand's eclecticism.

Generous, welcoming and comfortable, Mekong is an invitation to relaxation and conviviality. The sage green velvet upholstery dresses the sofa with a sophisticated luxury that evokes the Parisian pastry shops and cafes of the late 19th century. A delicate reference to classicism reinterpreted in a contemporary key, as evident in the presence of original decorative elements, such as the spheres used as feet. The curved lines of the sofa recall the fluidity and dynamism of a flowing river - a reference already present in the name - and are combined with the precious essence of dark Carbalho wood, used for the base of the sofa.

#### COMPOSITION

Curved 4-seater sofa with structure in multilayer wood and variable thickness high density expansive polyurethane foam. Seat upholstered in velvet cat. A Genova col. 2 Sage with piping in velvet cat. A Genova col. 1 Rice.

Base in multilayer wood veneered in matt Dark Wengé Dyed Carbalho. Spherical feet in solid beech wood lacquered Brushed Dark Bronze.

E.EHC.822.GMX CORELLA lilac L 60 D 60 cm

E.EHC.821.BMX CASSEAUX burgundy L 45 D 45 cm