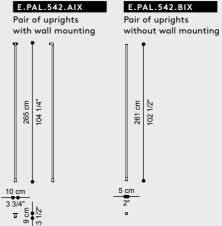

#### E.PAL.542

#### COMPOSITION

Modular bookcase with uprights in iron with Dark Bronze finishing. Adjustable mounting tips in polished brass. Horizontal modules in iron with Dark Bronze finishing, in three types guaranteeing customised settings, assembled with golden screws.