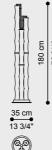

# KYOTO FLOOR LAMP

Evocative and scenographic, the Kyoto lamp, thanks to its soft and delicate light, allows you to create a magic atmosphere. The bamboo cane-shaped shades are in transparent bronzed glass, while the structure is in metal with a Glossy Gold finish.

#### E.KYO.621.AMX

#### COMPOSITION

Floor lamp with 3-light system, all with strip LED 17,3W - 24V - 77W - 8661lm - 3000K. Shades shaped like bamboo canes in transparent bronze glass on a metal structure with Glossy Gold finishing. Cables in gold fabric.