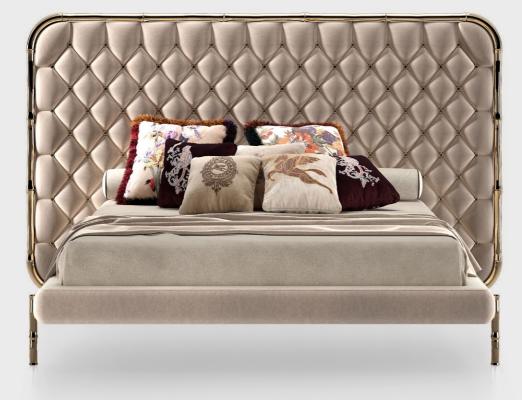

## DELFI BED

A bed with a regal and fairy-tale charm, in which the frame in polished brass shaped like bamboo canes meets the timeless elegance of the capitonné manufacturing. The combination of different iconic fabrics from the ETRO Home Interiors line embellishes and enriches the bed, allowing the creation of a sleeping corner with an evocative and refined atmosphere.

#### COMPOSITION

Bed with capitonné headboard on panel in multilayer wood and variable thickness high density expansive polyurethane foam. Hollowed-out button in polished brass and upholstery in velvet cat. A Genova col. 4 Khaki. Frame in polished brass, shaped like bamboo canes through handcrafted hot working metal process.

Roll cushions in variable thickness high density expansive polyurethane foam. Upholstery in jacquard fabric cat. A Deccan col. 3 Beige, piping included.

Bed frame in multilayer wood and variable thickness high density expansive polyurethane foam. Upholstery in velvet cat. A Genova col. 4 Khaki. Feet in polished brass, shaped like bamboo canes through handcrafted hot working metal process.