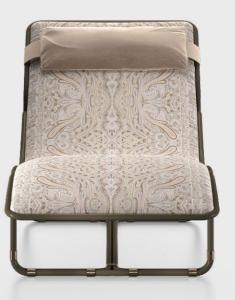

## SHAH ARMCHAIR

Shah is a welcoming and evocative armchair that celebrates ETRO Home Interiors' eclectic soul. The ethnic inspiration, already present in the name that refers to the kings of the Persian tradition, is found in the cushion resting on the seat, recalling the Ottoman poufs, in the essential lines of the dark wood structure and in the velvet upholstery. The institutional character can be found in the detail of the Pegasus, historical symbol of the brand, applied on the back. The silk tassels on the seat cushion add a classic twist, confirming the versatile personality of the armchair.

#### COMPOSITION

Armchair with structure in solid beech wood dyed matt Dark Wengé, turned and worked with a numeric control system. Decorative Pegasus in laser-cut brass foil on the back of the backrest. Seat in multilayer wood and variable thickness high density expansive polyurethane foam. Upholstery in velvet cat. A Genova col. 4 Khaki, piping included. Decorative tassels in silk in colours matching upholstery fabric. Backrest in curved multilayer wood dyed matt Dark Wengé and variable thickness high density expansive polyurethane foam. Upholstery in velvet cat. A Genova col. 4 Khaki.

Velvet GENOVA col. 4 Khaki cat. A

DARK WENGÉ DYED