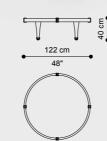

# AXUM LOW TABLES

Nomadic inspiration and ethnic accents. Axum is a sophisticated table imbued with an African atmosphere, expressed in the matte dark wengé wood of the structure and in the polished brass rings reminding.

The top in Dark Wengé Dyed Carbalho wood completes this wonderful piece of furniture in perfect ETRO Home Interiors style.

MATT DARK WENGÉ DYED CARBALHO VENEERED

#### E.AXU.231.AGX

**E.AXU.232.AGX** L 63 cm

Ø 122 cm

#### COMPOSITION

Low tables with structure in solid beech wood dyed matt Dark Wengé, turned and worked with a numeric control system. Decorative rings in polished cast brass. Top in multilayer wood veneered in matt Dark Wengé Dyed Carbalho.