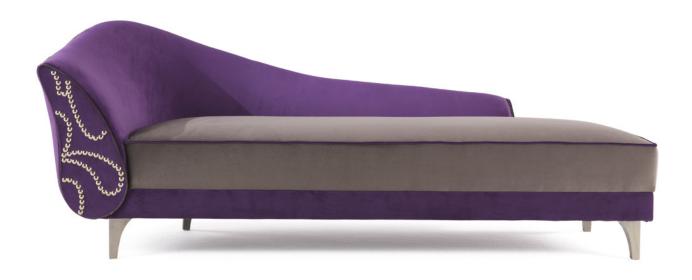

## DORMEUSE

A sumptuous dormeuse evoking an incredible journey towards faraway lands. The shape of the paisley, the sinuous palm motif, milestone of the Etro world, can be found in the armrest, enhanced by the contrast velvet piping and in the decorative nails recreating the profile of the drop.

Structure in wood and foam. Upholstery in velvet cat. A Venezia col. 2 Violet with piping in velvet cat. A Venezia col. 16 Almond.
Seat upholstered in velvet cat. A Venezia col. 16 Almond with piping in velvet cat. A Venezia col. 2 Violet. Ornamental golden nails. Feet in patinated gold liquid metal lacquered wood.
2 cushions are included.