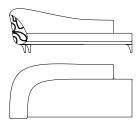

## DORMEUSE

A sumptuous dormeuse evoking an incredible journey towards faraway lands. The shape of the paisley, the sinuous palm motif, milestone of the Etro world, can be found in the armrest, enhanced by the contrast velvet piping and in the decorative nails recreating the profile of the drop.

Other finishings and upholsteries available upon request from Etro Home Interiors collection.

**E.AGR.225.A** L 220 D 100 H 85 cm