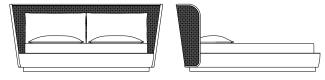

## E.CAR.312.A

L 230 D 235 H 110 cm (for mattress L 180 D 200)

## E.CAR.312.B

L 250 D 235 H 110 cm (for mattress L 200 D 200)