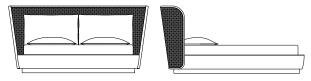

## E.CAR.312.A

L 230 D 235 H 110 cm (for mattress L 180 D 200)

## E.CAR.312.B

L 250 D 235 H 110 cm (for mattress L 200 D 200)