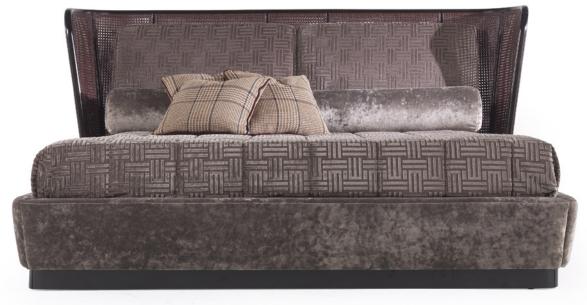

## CARAL

BED

Nomadic spirit, travel suggestions and natural inspiration: these elements at the base of Etro Home Interior collection are all present in the Caral bed. The headboard with a frame in glossy dark wengé dyed wood and glossy Cherry Red lacquered cane dialogues with the cushions and bedframe upholstered with the emblematic fabrics of the collections.

Headboard frame in glossy dark wengé dyed wood and glossy Cherry Red lacquered cane. Bedframe and rolls in velvet cat. A Amalfi col. 3 Taupe. Back cushions and mattress cover in fabric cat. A Flag col. 3 Taupe. Base in dark wengé dyed wood. Slatted bed base included. Mattress not included.