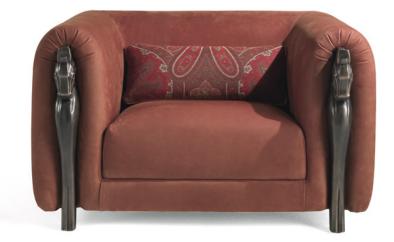

## ARMCHAIR

The figure of Pegasus, historical symbol of the brand, is the unexpected protagonist of this armchair. The carved head and wings of the horse with patinated dark wengé finish are inserted in the front and lateral part of the armchair, creating an unconventional and charming dialogue with the fabric and leather of the upholstery, in a powerful red tone, in line with the institutional identity of the brand.

Structure in wood and foam upholstered in nubuck leather cat. A Nuuk col. 4 Marsala. Pegasus and tips in patinated dark wengè finishing.

1 cushion 50 x 25 cm in fabric cat. A Deccan col. 1 Nomad is included.