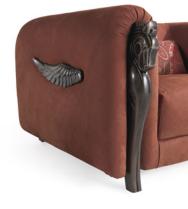

## ARMCHAIR

The figure of Pegasus, historical symbol of the brand, is the unexpected protagonist of this armchair. The carved head and wings of the horse with patinated dark wengé finish are inserted in the front and lateral part of the armchair, creating an unconventional and charming dialogue with the fabric and leather of the upholstery, in a powerful red tone, in line with the institutional identity of the brand.

Structure in wood and foam upholstered in nubuck leather cat. A Nuuk col. 4 Marsala. Pegasus and tips in patinated dark wengè finishing.

1 cushion 50 x 25 cm in fabric cat. A Deccan col. 1 Nomad is included.