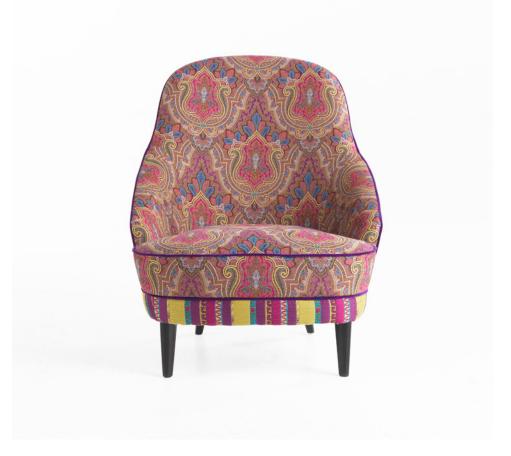

## ARMCHAIR

An unusual interpretation of the classic bergère: the Jefferson armchair expresses the suggestions of the "psychedelic" and the Summer of Love of the '70s in a profusion of intense colours and imaginative patterns. In an harmonious combination of different fabrics and materials, the paisley, iconic motif of the Maison on the seat, is combined with the striped pattern of the backrest and enhanced by the Ultra Violet velvet piping.

Structure in wood and foam.
Upholstery in fabric cat. A Khorat
col. 1 Overdose. Seat and inner
back with upholstery in fabric
cat. A Deosai col. 2 Overdose.
Piping in velvet cat. A Venezia
col. 2 Violet. Feet in patinated gold
liquid metal lacquered wood.
1 cushion 40 x 25 cm in fabric
cat. A Khorat col. 1 Overdose with
piping in velvet cat. A Venezia
col. 2 Violet is included.