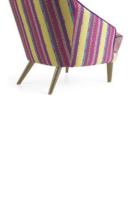

## ARMCHAIR

An unusual interpretation of the classic bergère: the Jefferson armchair expresses the suggestions of the "psychedelic" and the Summer of Love of the '70s in a profusion of intense colours and imaginative patterns. In an harmonious combination of different fabrics and materials, the paisley, iconic motif of the Maison on the seat, is combined with the striped pattern of the backrest and enhanced by the Ultra Violet velvet piping.

Structure in wood and foam.
Upholstery in fabric cat. A Khorat
col. 1 Overdose. Seat and inner
back with upholstery in fabric
cat. A Deosai col. 2 Overdose.
Piping in velvet cat. A Venezia
col. 2 Violet. Feet in patinated gold
liquid metal lacquered wood.
1 cushion 40 x 25 cm in fabric
cat. A Khorat col. 1 Overdose with
piping in velvet cat. A Venezia
col. 2 Violet is included.