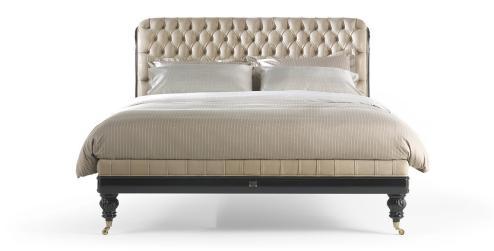

# **BEDS**

A refined bed with an original headboard characterized by a charming Queen Anne capitonné finishing with leather upholstery. Sinuous and elegant lines emphasized by the swivel front feet and by the new set of linen and cushions.

Structure in beech wood and foam. Upholstery in leather cat. B | L.07.01. Frame in black lacquered finishing with polished brass casters.

## **BEDS**

Structure in beech wood and foam. Upholstery in leather from the GF Home collection. Frame in black lacquered finishing with polished brass casters.