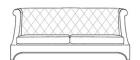

## **BRD.211.A**

2-seater sofa

#### Standard features

L 240 D 93 H 103 cm L 94.49 D 36.61 H 40.55 in

#### **Seat Height**

47 cm 18.5 in

## **Sitting Depth**

80 cm 31.5 in