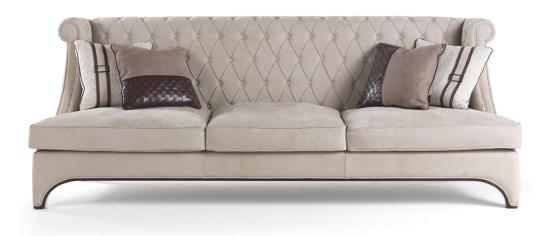

## **SOFAS**

With its harmonious seatback, Bradmore sofa is characterized by a refined manufacturing with a thin border which stands out the rhombus pattern, in contrast to the homogeneity of the wide and comfortable sitting cushions. An accurate sartorial manufacturing framed by an elegant mahogany insert at the base.

3-seater sofa with structure in beech wood and foam. Upholstery in leather cat. B  $\mid$  L.08.01. Frame in mahogany finishing.

## **SOFAS**

Structure in beech wood and foam. Upholstery in leather from GF Home collection. Frame in mahogany finishing.