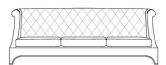

## **BRD.211.B**

3-seater sofa

#### Standard features

L 270 D 93 H 103 cm L 106.3 D 36.61 H 40.55 in

## **Seat Height**

47 cm 18.5 in

## **Sitting Depth**

80 cm 31.5 in

**SOFAS** 