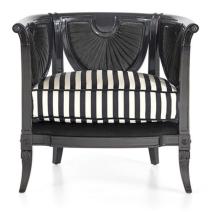

### **ARMCHAIRS**

A piece of furniture that becomes a sculptural and scenographic element. In the Hug armchair the curved wooden structure with shell patterns on the backseat meets the minimal elegance of the striped cushion giving life to a comfortable and harmonious seat.

Armchair with structure in beech wood and foam. Upholstery in fabric cat. C | L.14.07 and cat. A | L.14.02. Frame in black lacquered finishing.

Dimensions