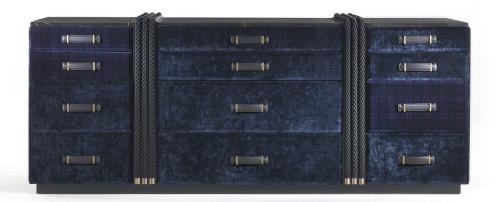

# DAY FURNITURE

The majestic Moore sideboard is the perfect solution to donate the whole environment an elegant and timeless soul. It is characterized by the presence of ropes with brass details and by the presence of luggage handles, typical element of the Gianfranco Ferré Home collection.

Sideboard with structure in beech wood covered in fabric cat. B | L.17.27 and fabric cat. C | L.17.28. Sahara Noir marble top. Decorative ropes and details in bronzed finishing. Inside covered in microfibre. Leather handles.

# MOO.114.A

Sideboard

#### Standard features

L 230 D 60 H 90 cm L 90.55 D 23.62 H 35.43 in